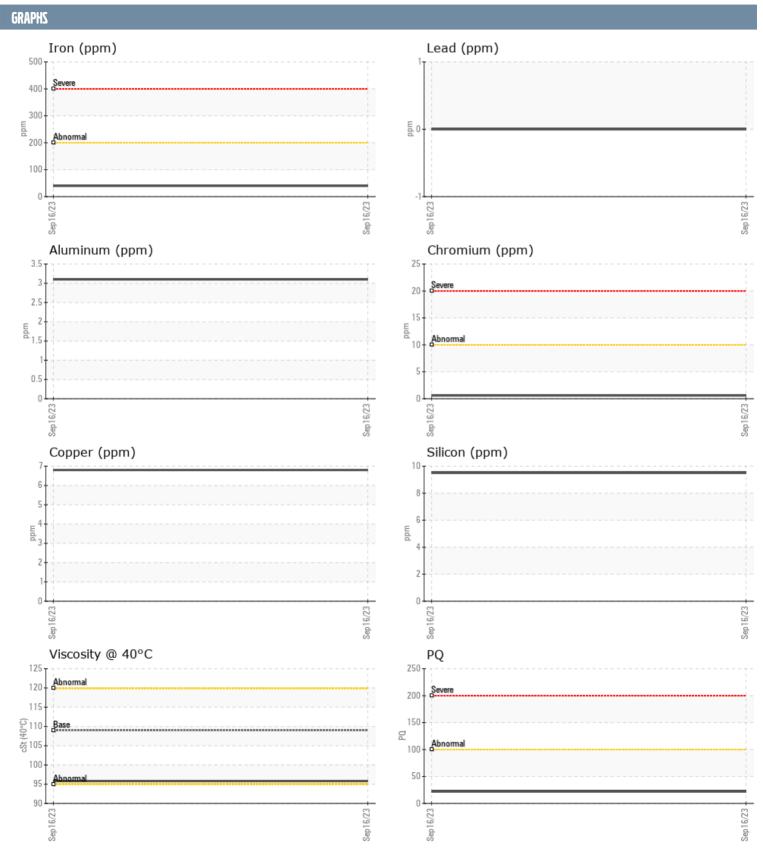

SIMONE JB VOLVO PENTA 3194002535 - PORT IPS

Sample No: VPA047501

**Oil Type:** GEAR OIL SAE 75W90

| SAMPLE INFORM | IATION |                 |      |  |
|---------------|--------|-----------------|------|--|
|               |        |                 |      |  |
| Sample Number |        | VPA047501       | <br> |  |
| Sample Date   |        | 16 Sep 2023     | <br> |  |
| Machine Hours |        | 552             | <br> |  |
| Oil Hours     |        | 0               | <br> |  |
| Oil Changed   |        | Changed         | <br> |  |
| Sample Status |        | NORMAL          | <br> |  |
| OIL CONDITION |        |                 |      |  |
| Visc @ 40°C   | cSt    | <b>□</b> 95.8   | <br> |  |
| CONTAMINATIO  | N      |                 |      |  |
| Silicon       | ppm    | 10              | <br> |  |
| Sodium        | ppm    | <b>■</b> 3      | <br> |  |
| Potassium     | ppm    | <b>2</b>        | <br> |  |
| WEAR METALS   |        |                 |      |  |
| PQ            |        | <b>22</b>       | <br> |  |
| Iron          | ppm    | <b>40</b>       | <br> |  |
| Copper        | ppm    | 7               | <br> |  |
| Lead          | ppm    | 0               | <br> |  |
| Tin           | ppm    | <1              | <br> |  |
| Aluminum      | ppm    | 3               | <br> |  |
| Chromium      | ppm    | <b>■&lt;1</b>   | <br> |  |
| Molybdenum    | ppm    | <b>■&lt;1</b>   | <br> |  |
| Nickel        | ppm    | <b>0</b>        | <br> |  |
| Titanium      | ppm    | 0               | <br> |  |
| Silver        | ppm    | 0               | <br> |  |
| Manganese     | ppm    | <b>4</b>        | <br> |  |
| Vanadium      | ppm    | 0               | <br> |  |
| ADDITIVES     |        |                 |      |  |
| Calcium       | ppm    | <b>1</b> 0      | <br> |  |
| Magnesium     | ppm    | <br><b>■</b> 6  | <br> |  |
| Zinc          | ppm    |                 | <br> |  |
| Phosphorus    | ppm    | <br><b>1064</b> | <br> |  |
| Barium        | ppm    | <b>0</b>        | <br> |  |
| Boron         | ppm    | <b>■</b> 202    | <br> |  |
|               |        | _               |      |  |

## Diagnosis

Resample at the next service interval to monitor. All component wear rates are normal. There is no indication of any contamination in the oil. The condition of the oil is acceptable for the time in service.