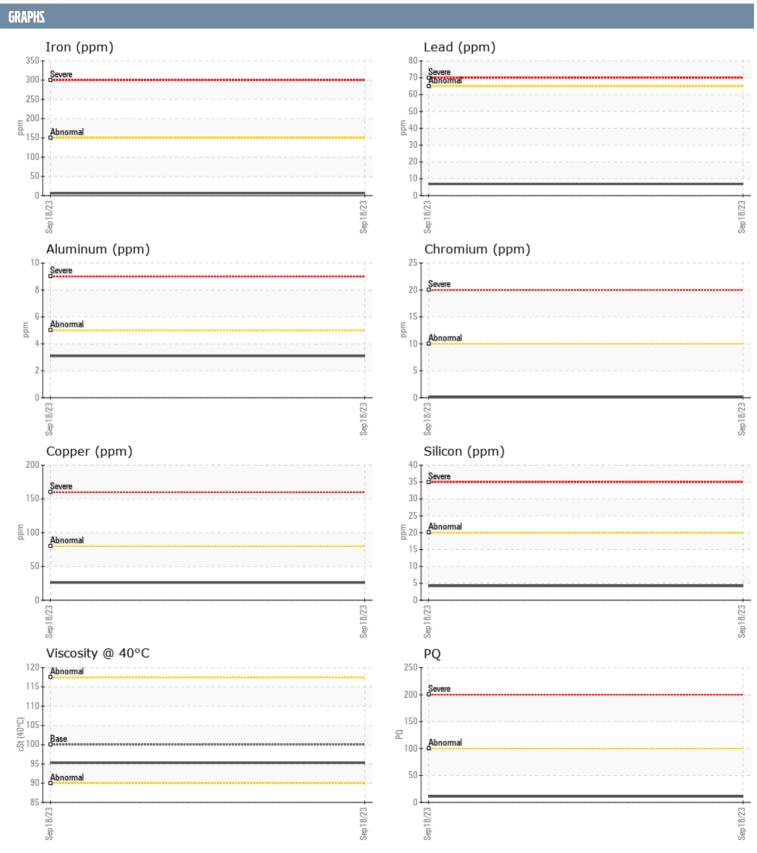

## DAVID LEIMAN ZF 20094529 - INBOARD - STARBOARD GEARBOX

Sample No: VPA060059

Oil Type: CAT TDTO 30W

| SAMPLE INFORMA | ATION |               |   |      |
|----------------|-------|---------------|---|------|
| Sample Number  |       | VPA060059     |   | <br> |
| Sample Date    |       | 18 Sep 2023   |   | <br> |
| Machine Hours  |       | 754           |   | <br> |
| Oil Hours      |       | 95            |   | <br> |
| Oil Changed    |       | Not Changd    |   | <br> |
| Sample Status  |       | NORMAL        |   | <br> |
|                |       |               | _ |      |
| OIL CONDITION  |       |               |   |      |
| Visc @ 40°C    | cSt   | ■95.3         |   | <br> |
| CONTAMINATION  |       |               |   |      |
| Silicon        | ppm   | <b>□</b> 4    |   | <br> |
| Sodium         | ppm   | <b>4</b>      |   | <br> |
| Potassium      | ppm   | ■0            |   | <br> |
|                | PP    |               |   |      |
| WEAR METALS    |       |               |   |      |
| PQ             |       | <b>11</b>     |   | <br> |
| Iron           | ppm   | <b>6</b>      |   | <br> |
| Copper         | ppm   | <b>26</b>     |   | <br> |
| Lead           | ppm   | <b>7</b>      |   | <br> |
| Tin            | ppm   | <b>-&lt;1</b> |   | <br> |
| Aluminum       | ppm   | <b>■</b> 3    |   | <br> |
| Chromium       | ppm   | <b>■&lt;1</b> |   | <br> |
| Molybdenum     | ppm   | <b>■</b> 9    |   | <br> |
| Nickel         | ppm   | <b>0</b>      |   | <br> |
| Titanium       | ppm   | <1            |   | <br> |
| Silver         | ppm   | 0             |   | <br> |
| Manganese      | ppm   | <b>1</b>      |   | <br> |
| Vanadium       | ppm   | 0             |   | <br> |
| Zavitidda      |       |               |   |      |
| Calcium        | ppm   | <b>□</b> 3046 |   | <br> |
| Magnesium      | ppm   | <b>19</b>     |   | <br> |
| Zinc           | ppm   | <b>■</b> 1154 |   | <br> |
| Phosphorus     | ppm   | <b>1004</b>   |   | <br> |
| Barium         | ppm   | ■0            |   | <br> |
| Boron          | ppm   | ■3            |   | <br> |
|                | P P   |               |   |      |