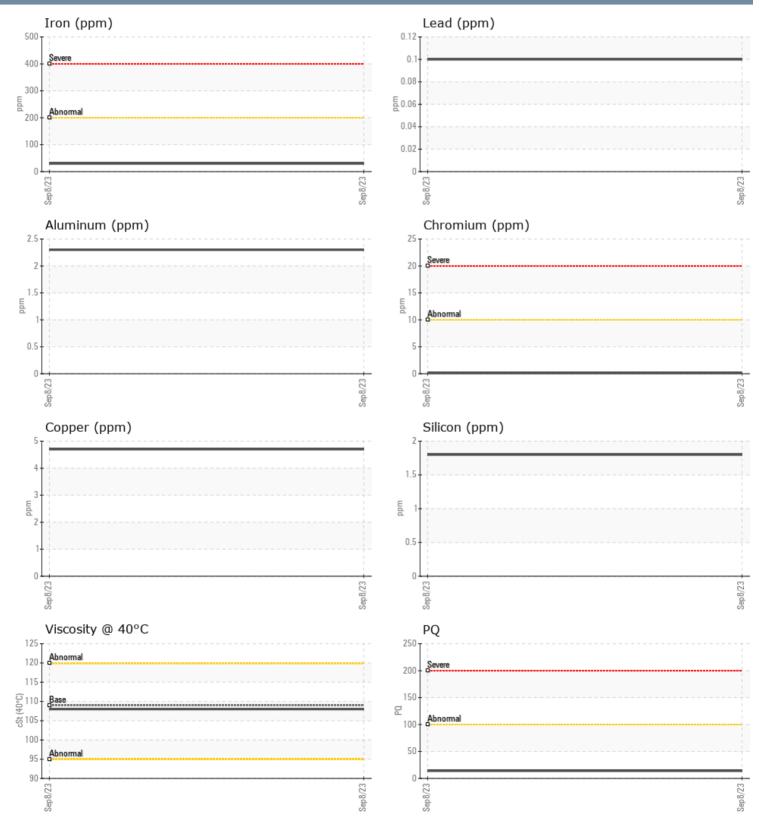

## VOLVO PENTA 3950005215 - STARBOARD IPS

Sample No: VPA055414

Oil Type: GEAR OIL SAE 75W90

| SAMPLE INFORM                | ATION |             |      |  |
|------------------------------|-------|-------------|------|--|
|                              |       | VPA055414   |      |  |
| Sample Number                |       | 08 Sep 2023 | <br> |  |
| Sample Date<br>Machine Hours |       | 429         | <br> |  |
| Oil Hours                    |       | 52          | <br> |  |
| Oil Changed                  |       | Not Changd  | <br> |  |
| Sample Status                |       | NORMAL      | <br> |  |
| Sample Status                |       | NORMAL      | <br> |  |
| OIL CONDITION                |       |             |      |  |
| Visc @ 40°C                  | cSt   | <b>108</b>  | <br> |  |
| CONTAMINATION                | l     |             |      |  |
| Silicon                      | ppm   | 2           | <br> |  |
| Sodium                       | ppm   | 3           | <br> |  |
| Potassium                    | ppm   | 0           | <br> |  |
|                              |       |             |      |  |
| WEAR METALS                  |       |             |      |  |
| PQ                           |       | <b>1</b> 4  | <br> |  |
| Iron                         | ppm   | <b>30</b>   | <br> |  |
| Copper                       | ppm   | 5           | <br> |  |
| Lead                         | ppm   | <1          | <br> |  |
| Tin                          | ppm   | <1          | <br> |  |
| Aluminum                     | ppm   | 2           | <br> |  |
| Chromium                     | ppm   | ■ <1        | <br> |  |
| Molybdenum                   | ppm   | <b></b> <1  | <br> |  |
| Nickel                       | ppm   | 0           | <br> |  |
| Titanium                     | ppm   | 0           | <br> |  |
| Silver                       | ppm   | 1           | <br> |  |
| Manganese                    | ppm   | <b>1</b>    | <br> |  |
| Vanadium                     | ppm   | 0           | <br> |  |
| ADDITIVES                    |       |             |      |  |
| Calcium                      | ppm   | 8           | <br> |  |
| Magnesium                    | ppm   | 2           | <br> |  |
| Zinc                         | ppm   | 0           | <br> |  |
| Phosphorus                   | ppm   | <b>1290</b> | <br> |  |
| Barium                       | ppm   | 0           | <br> |  |
| Boron                        | ppm   | 334         | <br> |  |
|                              |       |             |      |  |

### GRAPHS

Report Id: VP718610 [WUSCAR] 05960072 (Generated: 09/27/2023 08:03:35) Rev: 1

Contact/Location: OIL SAMPLE/PART - VP718610