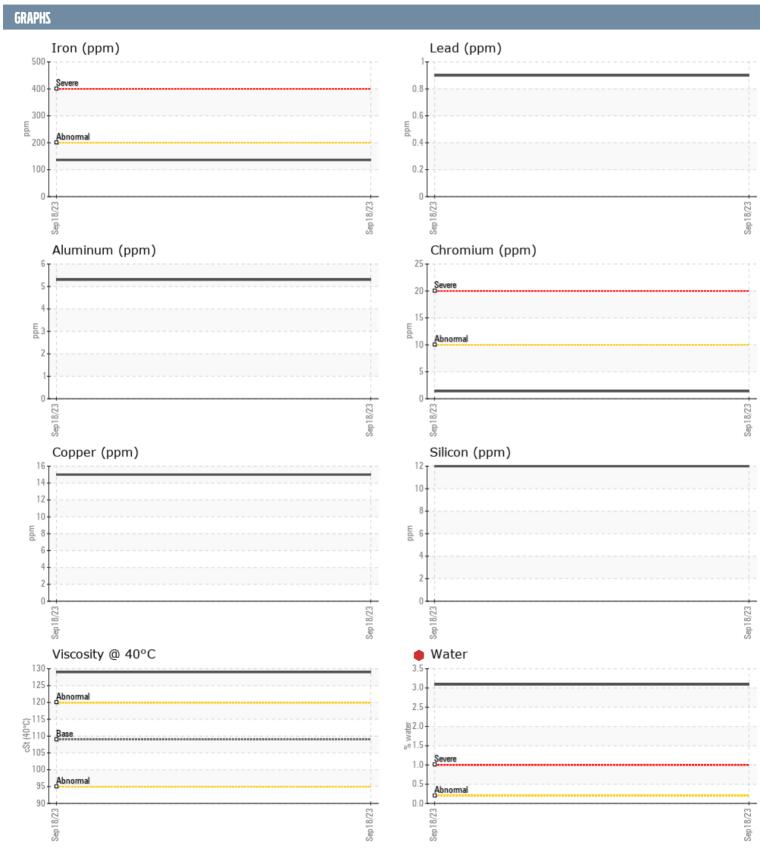

## 43679 VOLVO PENTA 3940016904 - STARBOARD IPS

Sample No: VPA0555596

**Oil Type:** GEAR OIL SAE 75W90

| SAMPLE INFORM | ΙΔΤΙΩΝ |               |      |  |
|---------------|--------|---------------|------|--|
|               | INTION |               |      |  |
| Sample Number |        | VPA0555596    | <br> |  |
| Sample Date   |        | 18 Sep 2023   | <br> |  |
| Machine Hours |        | 1095          | <br> |  |
| Oil Hours     |        | 0             | <br> |  |
| Oil Changed   |        | Changed       | <br> |  |
| Sample Status |        | SEVERE        | <br> |  |
| OIL CONDITION |        |               |      |  |
| Visc @ 40°C   | cSt    | 129           | <br> |  |
| CONTAMINATION | 1      |               |      |  |
| Water         | %      | ● 3.09        | <br> |  |
| Silicon       | ppm    | 12            | <br> |  |
| Sodium        | ppm    | <b>■231</b>   | <br> |  |
| Potassium     | ppm    | ■10           | <br> |  |
|               | ρρ     |               | <br> |  |
| WEAR METALS   |        |               |      |  |
| PQ            |        | <b>25</b>     | <br> |  |
| Iron          | ppm    | <b>136</b>    | <br> |  |
| Copper        | ppm    | <b>15</b>     | <br> |  |
| Lead          | ppm    | <1            | <br> |  |
| Tin           | ppm    | 2             | <br> |  |
| Aluminum      | ppm    | 5             | <br> |  |
| Chromium      | ppm    | <b>1</b>      | <br> |  |
| Molybdenum    | ppm    | <b>■&lt;1</b> | <br> |  |
| Nickel        | ppm    | <b>2</b>      | <br> |  |
| Titanium      | ppm    | 0             | <br> |  |
| Silver        | ppm    | 0             | <br> |  |
| Manganese     | ppm    | <b>4</b>      | <br> |  |
| Vanadium      | ppm    | 0             | <br> |  |
| ADDITIVES     |        |               |      |  |
| Calcium       | ppm    | <b>20</b>     | <br> |  |
| Magnesium     | ppm    | ■32           | <br> |  |
| Zinc          | ppm    | <b>15</b>     | <br> |  |
| Phosphorus    | ppm    | <b>■</b> 502  | <br> |  |
| Barium        | ppm    | ■0            | <br> |  |
| Boron         | ppm    | <b>■70</b>    | <br> |  |
| 201011        | PPIII  |               |      |  |

## Diagnosis

We advise that you check for the source of water entry. The oil change at the time of sampling has been noted. We recommend an early resample to monitor this condition. All component wear rates are normal. There is a high concentration of water present in the oil. The oil is no longer serviceable due to the presence of contaminants.