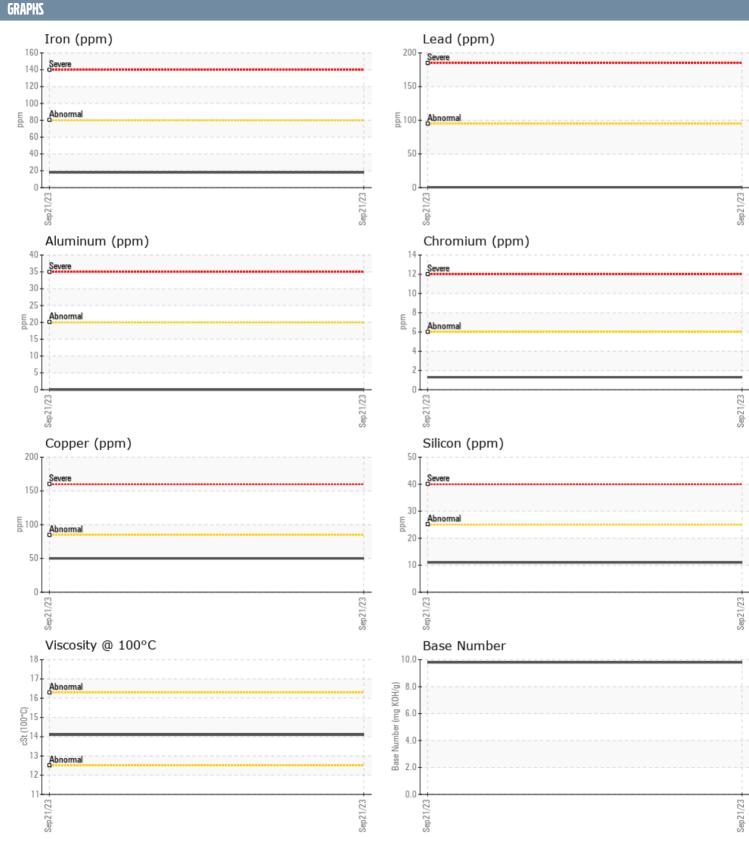

## TOM RICH VOLVO PENTA 7008518781 - PORT DIESEL ENGINE

Sample No: VPA055327

**Oil Type:** VOLVO PENTA SAE 15W40

| SAMPLE INFORMAT  | TION     |             |      |  |
|------------------|----------|-------------|------|--|
|                  |          | VD4055337   |      |  |
| Sample Number    |          | VPA055327   | <br> |  |
| Sample Date      |          | 21 Sep 2023 | <br> |  |
| Machine Hours    |          | 643         | <br> |  |
| Oil Hours        |          | 100         | <br> |  |
| Oil Changed      |          | Changed     | <br> |  |
| Sample Status    |          | NORMAL      | <br> |  |
| OIL CONDITION    |          |             |      |  |
| Visc @ 100°C     | cSt      | <b>14.1</b> | <br> |  |
| Base Number (BN) | mg KOH/g | ■9.8        | <br> |  |
| Oxidation (PA)   | %        | 56          | <br> |  |
| ` '              |          |             |      |  |
| CONTAMINATION    |          |             |      |  |
| Soot %           | %        | <b>1.1</b>  | <br> |  |
| Nitration (PA)   | %        | 61          | <br> |  |
| Sulfation (PA)   | %        | 57          | <br> |  |
| Glycol           | %        | NEG         | <br> |  |
| Fuel             | %        | <1.0        | <br> |  |
| Silicon          | ppm      | <b>11</b>   |      |  |
| Sodium           |          | <b>68</b>   | <br> |  |
| Potassium        | ppm      | <b>■</b> 8  | <br> |  |
| Potassium        | ppm      | ■0          | <br> |  |
| WEAR METALS      |          |             |      |  |
| Iron             | ppm      | <b>■18</b>  | <br> |  |
| Copper           | ppm      | <b>■</b> 50 | <br> |  |
| Lead             | ppm      |             | <br> |  |
| Tin              | ppm      | ■0          | <br> |  |
| Aluminum         | ppm      | ■0          | <br> |  |
| Chromium         | ppm      | <b>1</b>    | <br> |  |
| Molybdenum       |          | <b>62</b>   | <br> |  |
| Nickel           | ppm      | _           |      |  |
| Titanium         | ppm      | <b>2</b>    | <br> |  |
|                  | ppm      | <1 ×1       |      |  |
| Silver           | ppm      | <b></b>     | <br> |  |
| Manganese        | ppm      | <b></b>     | <br> |  |
| Vanadium         | ppm      | <1          | <br> |  |
| ADDITIVES        |          |             |      |  |
| Calcium          | ppm      | <b>1180</b> | <br> |  |
| Magnesium        | ppm      | 1040        | <br> |  |
| Zinc             | ppm      | <b>1311</b> | <br> |  |
| Phosphorus       | ppm      | <b>1051</b> | <br> |  |
| Barium           | ppm      | <b>0</b>    | <br> |  |
| Boron            | ppm      | <b>2</b>    | <br> |  |
| DOTOIT           | Phili    |             |      |  |

## Diagnosis

Resample at the next service interval to monitor. All component wear rates are normal. There is no indication of any contamination in the oil. The BN result indicates that there is suitable alkalinity remaining in the oil. The condition of the oil is suitable for further service.