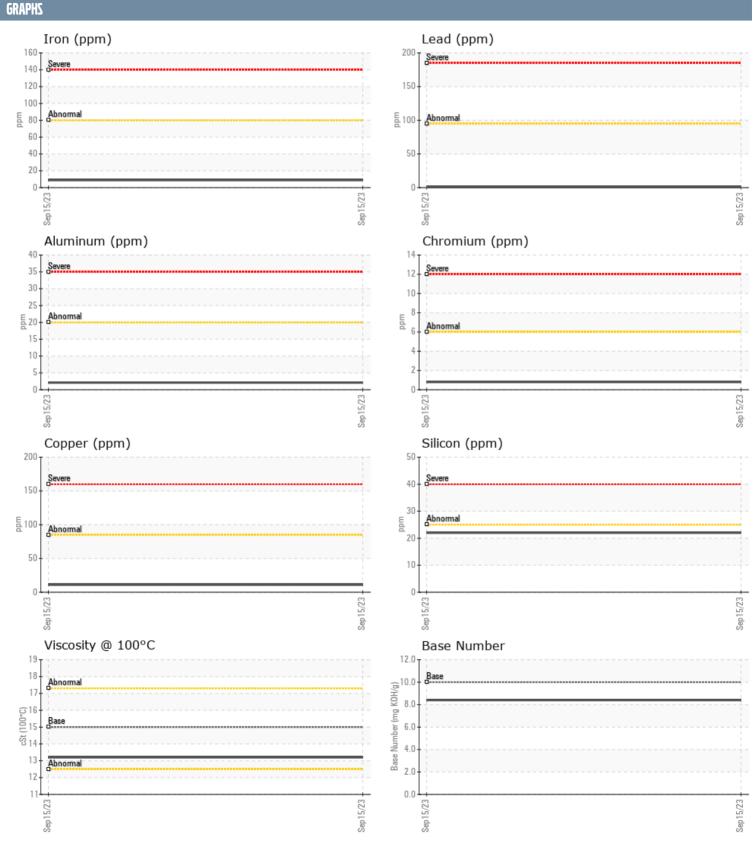

## NADINE URCIUOLI BEN VYEMURA 2300474 VOLVO PENTA 7008556890 - PORT DIESEL ENGINE

Sample No: VPA049691

Oil Type: VOLVO ULTRA DIESEL ENGINE OIL 15W40 VDS-3

| SAMPLE INFORMAT  | LIUN     |                    |      |  |
|------------------|----------|--------------------|------|--|
|                  | IION     |                    |      |  |
| Sample Number    |          | VPA049691          | <br> |  |
| Sample Date      |          | 15 Sep 2023        | <br> |  |
| Machine Hours    |          | 37                 | <br> |  |
| Oil Hours        |          | 37                 | <br> |  |
| Oil Changed      |          | Changed            | <br> |  |
| Sample Status    |          | NORMAL             | <br> |  |
| OIL CONDITION    |          |                    |      |  |
|                  | -C+      | <b>-12.2</b>       |      |  |
| Visc @ 100°C     | cSt      | <b>■</b> 13.2      |      |  |
| Base Number (BN) | mg KOH/g | ■8.4               | <br> |  |
| Oxidation (PA)   | %        | 56                 | <br> |  |
| CONTAMINATION    |          |                    |      |  |
| Soot %           | %        | <b>■</b> 0.1       | <br> |  |
| Nitration (PA)   | %        | 43                 | <br> |  |
| Sulfation (PA)   | %        | 56                 | <br> |  |
| Glycol           | %        | NEG                | <br> |  |
| Fuel             | %        | <1.0               | <br> |  |
| Silicon          |          | ≈1.0<br><b>■22</b> | <br> |  |
| Sodium           | ppm      | <b>2</b> 2         | <br> |  |
| Potassium        | ppm      | <b>1</b>           | <br> |  |
| POLASSIUITI      | ppm      |                    | <br> |  |
| WEAR METALS      |          |                    |      |  |
| Iron             | ppm      | <b>■</b> 9         | <br> |  |
| Copper           | ppm      | <b>11</b>          | <br> |  |
| Lead             | ppm      | <b>■</b> <1        | <br> |  |
| Tin              | ppm      | <1                 | <br> |  |
| Aluminum         | ppm      | 2                  | <br> |  |
| Chromium         | ppm      | <u> </u>           | <br> |  |
| Molybdenum       | ppm      | <b>115</b>         | <br> |  |
| Nickel           | ppm      | <1                 | <br> |  |
| Titanium         | ppm      | <b>■</b> <1        | <br> |  |
| Silver           | ppm      | ■0                 | <br> |  |
| Manganese        | ppm      | <b>■</b> <1        | <br> |  |
| Vanadium         | ppm      | _<br><1            | <br> |  |
| ADDITIVES        |          |                    |      |  |
|                  |          |                    |      |  |
| Calcium          | ppm      | <b>1702</b>        | <br> |  |
| Magnesium        | ppm      | <b>■</b> 516       | <br> |  |
| Zinc             | ppm      | ■889               | <br> |  |
| Phosphorus       | ppm      | <b>731</b>         | <br> |  |
| Barium           | ppm      | ■0                 | <br> |  |
| Boron            | ppm      | ■316               | <br> |  |