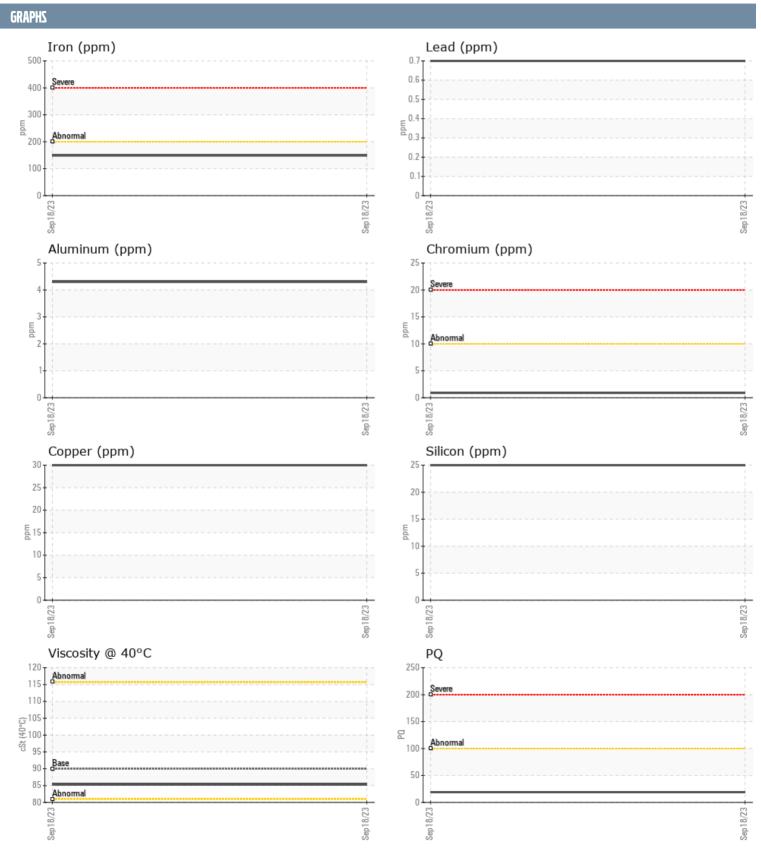

## MCGAHEY VOLVO PENTA 3940014245 - IPS

Sample No: VPA044126

**Oil Type:** VOLVO PENTA GL-5 SAE 75W90

| SAMPLE INFORMA | ATION |               |      |  |
|----------------|-------|---------------|------|--|
| Sample Number  |       | VPA044126     | <br> |  |
| Sample Date    |       | 18 Sep 2023   | <br> |  |
| Machine Hours  |       | 738           | <br> |  |
| Oil Hours      |       | 0             | <br> |  |
| Oil Changed    |       | N/A           | <br> |  |
| Sample Status  |       | NORMAL        | <br> |  |
|                |       |               |      |  |
| OIL CONDITION  |       |               |      |  |
| Visc @ 40°C    | cSt   | ■85.3         | <br> |  |
| CONTAMINATION  |       |               |      |  |
| Silicon        | ppm   | 25            | <br> |  |
| Sodium         | ppm   | <u> </u>      | <br> |  |
| Potassium      | ppm   | ■3            | <br> |  |
| WEADMETALS     |       |               |      |  |
| WEAR METALS    |       |               |      |  |
| PQ             |       | <b>19</b>     | <br> |  |
| Iron           | ppm   | <b>149</b>    | <br> |  |
| Copper         | ppm   | <b>■30</b>    | <br> |  |
| Lead           | ppm   | <1            | <br> |  |
| Tin            | ppm   | 0             | <br> |  |
| Aluminum       | ppm   | 4             | <br> |  |
| Chromium       | ppm   | <b>■&lt;1</b> | <br> |  |
| Molybdenum     | ppm   | <b>0</b>      | <br> |  |
| Nickel         | ppm   | <b>4</b>      | <br> |  |
| Titanium       | ppm   | 0             | <br> |  |
| Silver         | ppm   | 0             | <br> |  |
| Manganese      | ppm   | <b>4</b>      | <br> |  |
| Vanadium       | ppm   | 0             | <br> |  |
| ADDITIVES      |       |               |      |  |
| Calcium        | ppm   | <b>■</b> 58   | <br> |  |
| Magnesium      | ppm   | <b>410</b>    | <br> |  |
| Zinc           | ppm   | <b>22</b>     | <br> |  |
| Phosphorus     | ppm   | <b>1368</b>   | <br> |  |
| Barium         | ppm   | <b>4</b>      | <br> |  |
|                |       |               |      |  |

## Diagnosis

Resample at the next service interval to monitor. All component wear rates are normal. There is no indication of any contamination in the oil. The condition of the oil is acceptable for the time in service.