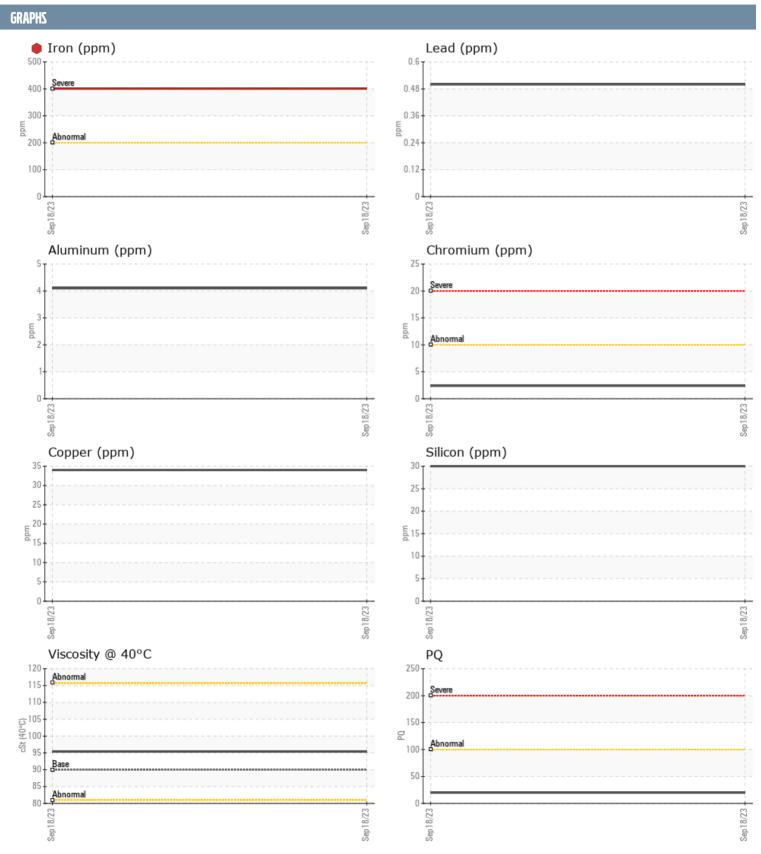

## MCGAHEY VOLVO PENTA VOLVO PENTA IPS-F (S/N NOT GIVEN) - IPS

Sample No: VPA044139

**Oil Type:** VOLVO PENTA GL-5 SAE 75W90

| SAMPLE INFORMA | ATION |               |      |  |
|----------------|-------|---------------|------|--|
| Sample Number  |       | VPA044139     | <br> |  |
| Sample Date    |       | 18 Sep 2023   | <br> |  |
| Machine Hours  |       | 736           | <br> |  |
| Oil Hours      |       | 0             | <br> |  |
| Oil Changed    |       | N/A           | <br> |  |
| Sample Status  |       | SEVERE        | <br> |  |
|                |       | SEVERE        |      |  |
| OIL CONDITION  |       |               |      |  |
| Visc @ 40°C    | cSt   | <b>■</b> 95.4 | <br> |  |
| CONTAMINATION  |       |               |      |  |
| Silicon        | ppm   | 30            | <br> |  |
| Sodium         | ppm   | <b>■&lt;1</b> | <br> |  |
| Potassium      | ppm   | <u> </u>      | <br> |  |
| WEAR METALS    |       |               |      |  |
|                |       |               |      |  |
| PQ             |       | <b>20</b>     | <br> |  |
| Iron           | ppm   | 401           | <br> |  |
| Copper         | ppm   | ■34           | <br> |  |
| Lead           | ppm   | <1            | <br> |  |
| Tin            | ppm   | 0             | <br> |  |
| Aluminum       | ppm   | 4             | <br> |  |
| Chromium       | ppm   | <b>2</b>      | <br> |  |
| Molybdenum     | ppm   | <b>0</b>      | <br> |  |
| Nickel         | ppm   | <b>5</b>      | <br> |  |
| Titanium       | ppm   | <1            | <br> |  |
| Silver         | ppm   | 0             | <br> |  |
| Manganese      | ppm   | <b>7</b>      | <br> |  |
| Vanadium       | ppm   | 0             | <br> |  |
| ADDITIVES      |       |               |      |  |
| Calcium        | ppm   | <b>1</b> 4    | <br> |  |
| Magnesium      | ppm   | <b>■</b> 56   | <br> |  |
| Zinc           | ppm   | <b>■</b> 23   | <br> |  |
| Phosphorus     | ppm   | <b>1307</b>   | <br> |  |
| Barium         | ppm   | <b>■</b> 3    | <br> |  |
| Boron          | ppm   | <b>■</b> 178  | <br> |  |
|                |       | _             |      |  |

## Diagnosis

We recommend that you drain the oil from the component if this has not already been done. We advise that you inspect for the source(s) of wear. We recommend an early resample to monitor this condition. Gear wear is indicated. There is no indication of any contamination in the oil. The oil is no longer serviceable as a result of the abnormal and/or severe wear.