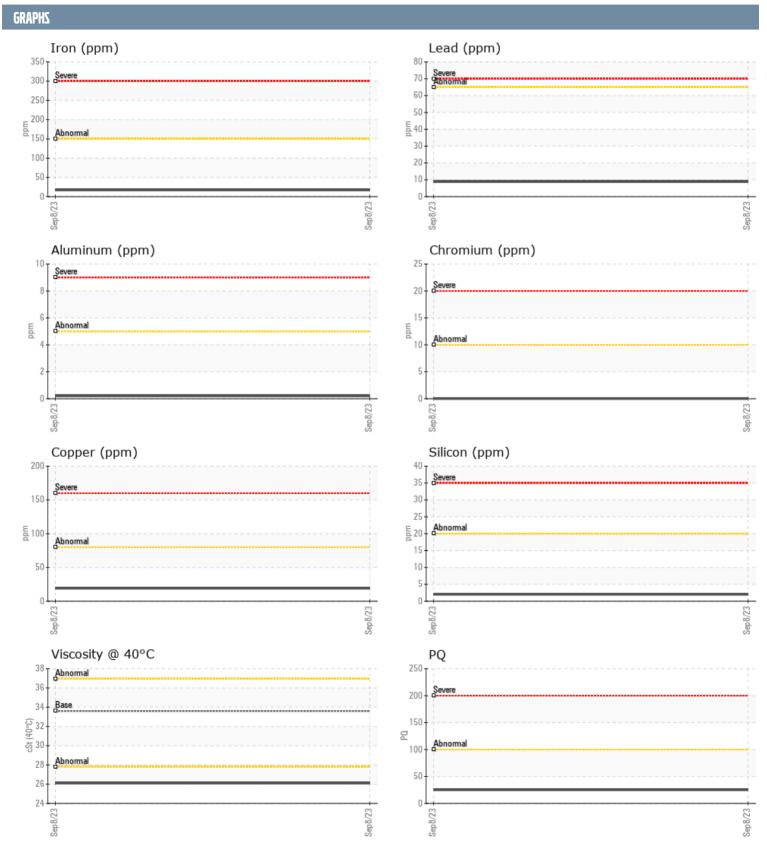

## 501856 VOLVO PENTA 8665956 - INBOARD - GEARBOX

Sample No: VPA051950

Oil Type: CHEVRON AUTOMATIC TRANS FLUID MD-3

| SAMPLE INFORM <i>e</i> | ATION |                |      |  |
|------------------------|-------|----------------|------|--|
| Sample Number          |       | VPA051950      | <br> |  |
| Sample Date            |       | 08 Sep 2023    | <br> |  |
| Machine Hours          |       | 1210           | <br> |  |
| Oil Hours              |       | 100            | <br> |  |
| Oil Changed            |       | Changed        | <br> |  |
| Sample Status          |       | NORMAL         | <br> |  |
|                        |       | 1101111111111  |      |  |
| OIL CONDITION          |       |                |      |  |
| Visc @ 40°C            | cSt   | 26.1           | <br> |  |
| CONTAMINATION          |       |                |      |  |
|                        |       |                |      |  |
| Silicon                | ppm   | <b>2</b>       | <br> |  |
| Sodium                 | ppm   | <b>■</b> 0     | <br> |  |
| Potassium              | ppm   | <b>1</b>       | <br> |  |
| WEAR METALS            |       |                |      |  |
| PQ                     |       | <b>25</b>      | <br> |  |
| Iron                   | ppm   | ■17            | <br> |  |
| Copper                 | ppm   | <b>■19</b>     | <br> |  |
| Lead                   | ppm   | ■9             | <br> |  |
| Tin                    | ppm   | <b>■&lt;1</b>  | <br> |  |
| Aluminum               | ppm   | <b>  &lt;1</b> | <br> |  |
| Chromium               | ppm   | ■0             | <br> |  |
| Molybdenum             | ppm   | ■0             | <br> |  |
| Nickel                 | ppm   | <b>■</b> <1    | <br> |  |
| Titanium               | ppm   | 0              | <br> |  |
| Silver                 | ppm   | 0              | <br> |  |
| Manganese              | ppm   | <b>■&lt;1</b>  | <br> |  |
| Vanadium               | ppm   | 0              | <br> |  |
|                        |       |                |      |  |
| ADDITIVES              |       |                |      |  |
| Calcium                | ppm   | <b>5</b>       | <br> |  |
| Magnesium              | ppm   | <b>2</b>       | <br> |  |
| Zinc                   | ppm   | <b>■</b> 5     | <br> |  |
| Phosphorus             | ppm   | <b>141</b>     | <br> |  |
| Barium                 | ppm   | <b>2</b>       | <br> |  |
| Boron                  | ppm   | <b>63</b>      | <br> |  |
|                        |       |                |      |  |

## Diagnosis

Resample at the next service interval to monitor. All component wear rates are normal. There is no indication of any contamination in the oil. The condition of the oil is acceptable for the time in service.