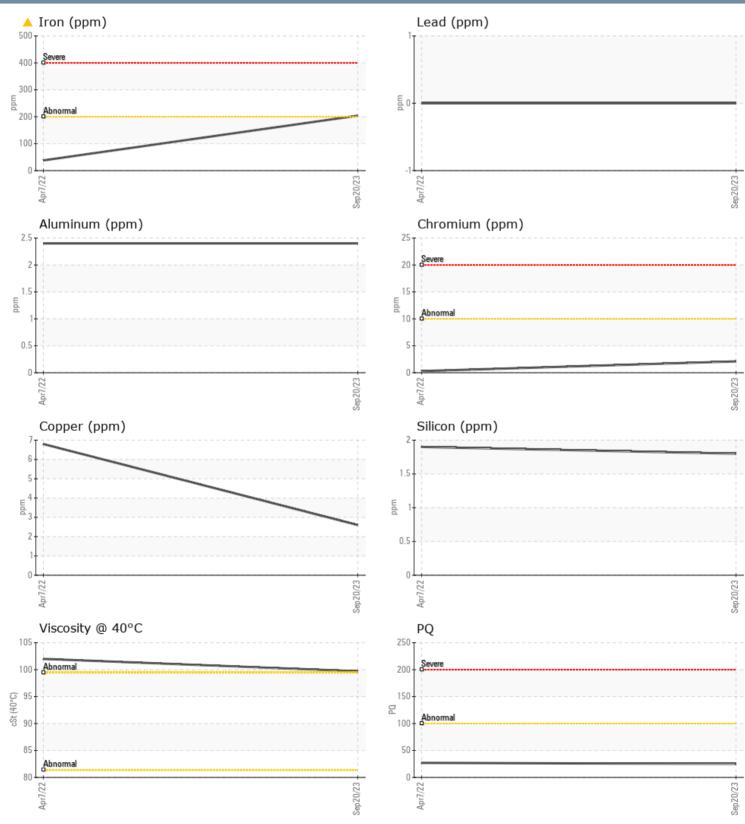

#### SAMPLE INFORMATION Sample Number VPA048423 VPA046892 Sample Date 20 Sep 2023 07 Apr 2022 Machine Hours 1155 364 **Oil Hours** 266 0 Oil Changed Not Changd Not Changd ATTENTION Sample Status NORMAL **OIL CONDITION** Visc @ 40°C cSt 99.7 102 CONTAMINATION 2 2 Silicon ppm 5 Sodium 0 ppm Potassium ■ <1 0 ppm WEAR METALS PO 25 27 Iron **204** 38 ppm 3 Copper ppm 7 Lead ppm 0 0 Tin ppm 0 0 2 2 Aluminum ppm Chromium ppm 2 < 1 Molybdenum 0 □ < 1 ppm Nickel 2 0 ppm 0 Titanium ppm <1 Silver 0 ppm <1 Manganese 2 3 ppm Vanadium 0 0 ppm **ADDITIVES** Calcium 10 ppm 8 97 Magnesium 2 ppm Zinc ppm 5 4 Phosphorus ppm 1322 1421 Barium 1 0 ppm 324 337 Boron ppm

### Diagnosis

No corrective action is recommended at this time. Resample at the next service interval to monitor.Gear wear is indicated. All other component wear rates are normal. There is no indication of any contamination in the oil. The condition of the oil is acceptable for the time in service.