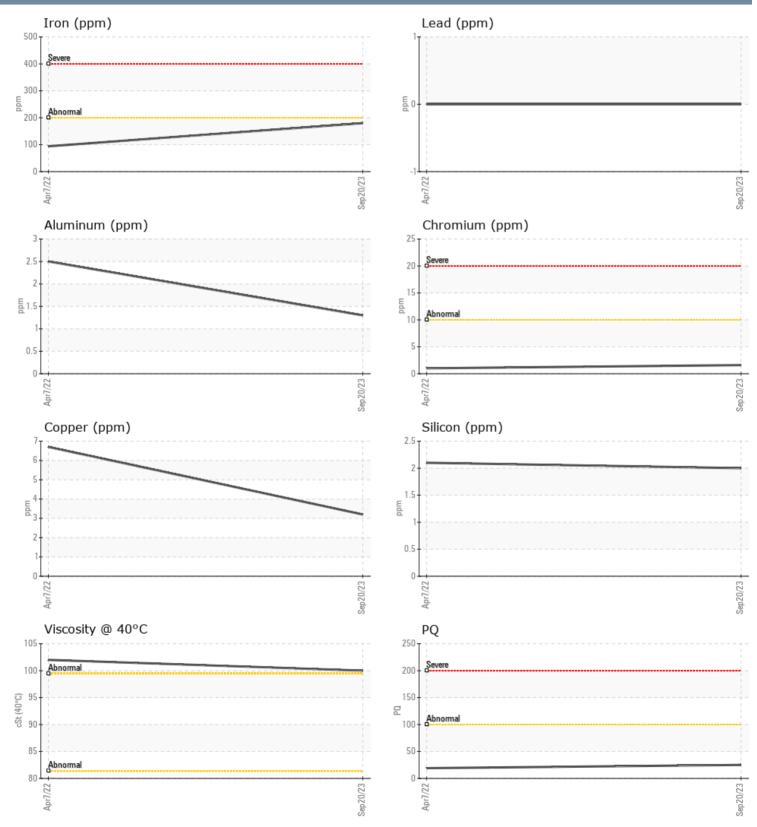

### SAMPLE INFORMATION Sample Number VPA048424 VPA046891 20 Sep 2023 Sample Date 07 Apr 2022 Machine Hours 1155 364 **Oil Hours** 0 0 Oil Changed Not Changd Not Changd NORMAL Sample Status NORMAL **OIL CONDITION** Visc @ 40°C cSt 100 102 CONTAMINATION 2 2 Silicon ppm 6 Sodium 0 ppm Potassium ■ <1 < ppm WEAR METALS PO 25 19 Iron **180** 94 ppm Copper ppm 3 7 Lead ppm 0 0 Tin ppm 0 <1 2 Aluminum ppm 1 Chromium ppm 2 1 Molybdenum 0 □ < 1 ppm Nickel 2 < 1 ppm 0 Titanium 0 ppm Silver 0 ppm <1 Manganese 1 **4** ppm Vanadium 0 0 ppm **ADDITIVES** Calcium 18 ppm 8 129 Magnesium 2 ppm Zinc ppm 6 6 Phosphorus ppm 1315 1438 Barium 1 0 ppm 323 353 Boron ppm

### GRAPHS

Report Id: VPCYMPOM [WUSCAR] 05960802 (Generated: 09/27/2023 18:12:35) Rev: 1

Contact/Location: CAMERON MEDINA - VPCYMPOM