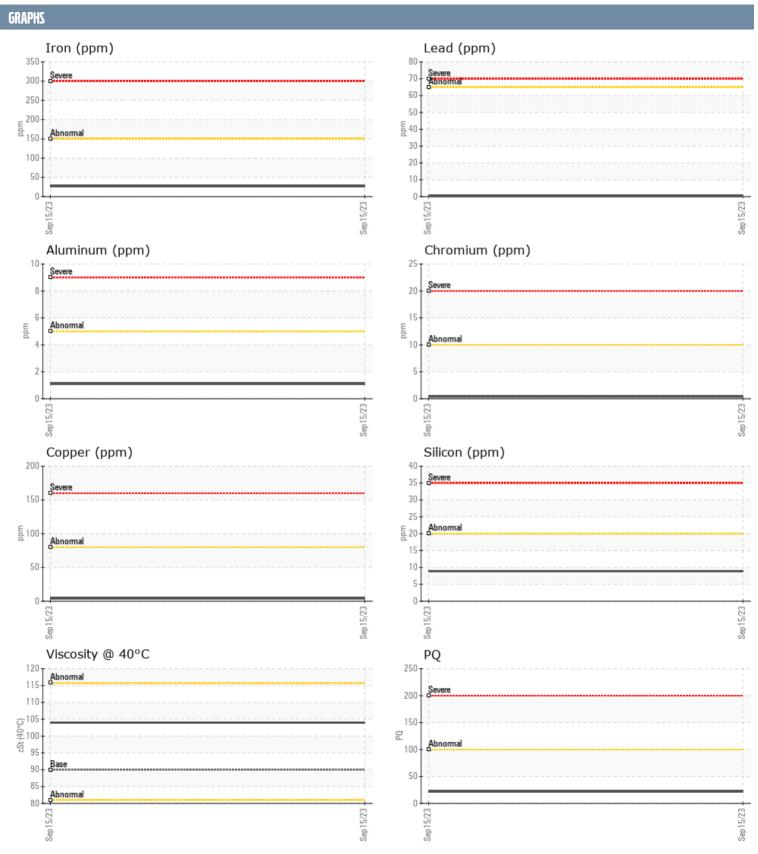

## NADINE URCIUOLI BEN UYEMURA 2300474 VOLVO PENTA 3950009256 - STERNDRIVE - STARBOARD GEARBOX

Sample No: VPA049689

**Oil Type:** VOLVO PENTA GL-5 SAE 75W90

| CAMPLE INCORN | IATION |             |      |  |
|---------------|--------|-------------|------|--|
| SAMPLE INFORM | IATIUN |             |      |  |
| Sample Number |        | VPA049689   | <br> |  |
| Sample Date   |        | 15 Sep 2023 | <br> |  |
| Machine Hours |        | 37          | <br> |  |
| Oil Hours     |        | 37          | <br> |  |
| Oil Changed   |        | Changed     | <br> |  |
| Sample Status |        | NORMAL      | <br> |  |
| OIL CONDITION |        |             |      |  |
| Visc @ 40°C   | cSt    | <b>104</b>  | <br> |  |
| CONTAMINATION | N      |             |      |  |
| Silicon       | ppm    | <b>9</b>    | <br> |  |
| Sodium        | ppm    | <b>2</b>    | <br> |  |
| Potassium     | ppm    | <b>9</b>    | <br> |  |
| WEAR METALS   |        |             |      |  |
| PQ            |        | <b>22</b>   | <br> |  |
| Iron          | ppm    | <u>27</u>   | <br> |  |
| Copper        | ppm    | <b>4</b>    | <br> |  |
| Lead          | ppm    | <b>-</b> <1 | <br> |  |
| Tin           | ppm    | <b>■</b> <1 | <br> |  |
| Aluminum      | ppm    | _<br>1      | <br> |  |
| Chromium      | ppm    |             | <br> |  |
| Molybdenum    | ppm    | <br>0       | <br> |  |
| Nickel        | ppm    | <b>1</b>    | <br> |  |
| Titanium      | ppm    | 0           | <br> |  |
| Silver        | ppm    | 0           | <br> |  |
| Manganese     | ppm    | <b>7</b>    | <br> |  |
| Vanadium      | ppm    | 0           | <br> |  |
| ADDITIVES     |        |             |      |  |
| Calcium       | ppm    | <b>■</b> 62 | <br> |  |
| Magnesium     | ppm    | 915         | <br> |  |
| Zinc          | ppm    | <b>10</b>   | <br> |  |
| Phosphorus    | ppm    | <b>1577</b> | <br> |  |
| Barium        | ppm    | <b>2</b>    | <br> |  |
| Boron         | ppm    | <b>605</b>  | <br> |  |
| 501011        | PPIII  |             |      |  |