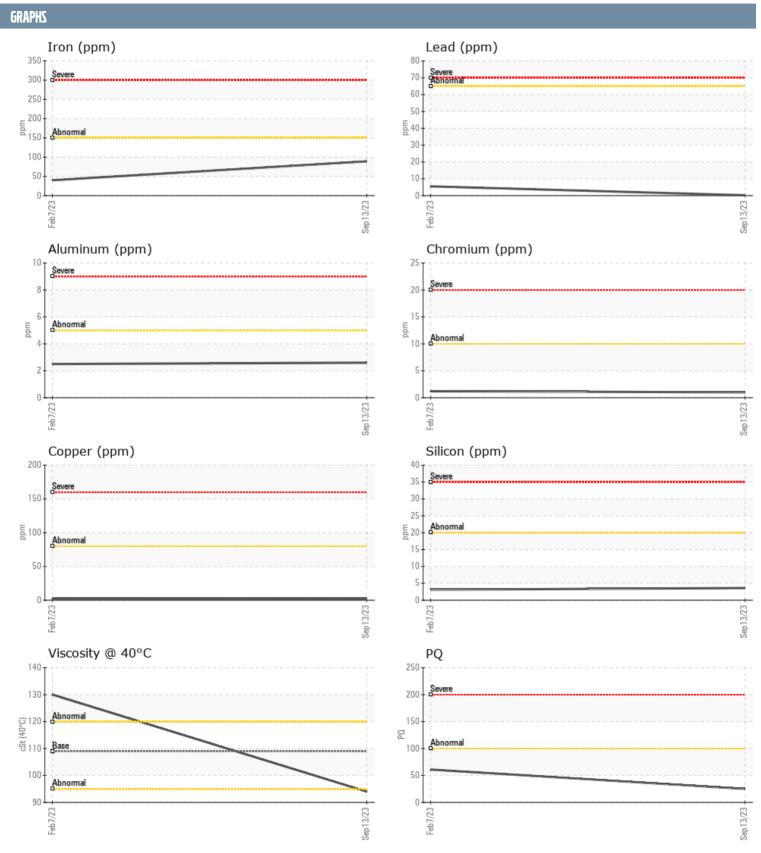

## DENNIS WOODS 7716868 VOLVO PENTA 3102191862 - STERNDRIVE - PORT GEARBOX

Sample No: VPA036287

Oil Type: GEAR OIL SAE 75W90

| SAMPLE INFORM | ATION |               |             |      |
|---------------|-------|---------------|-------------|------|
| Sample Number |       | VPA036287     | VPA046265   | <br> |
| Sample Date   |       | 13 Sep 2023   | 07 Feb 2023 | <br> |
| Machine Hours |       | 2154          | 2114        | <br> |
| Oil Hours     |       | 0             | 59          | <br> |
| Oil Changed   |       | Changed       | Changed     | <br> |
| Sample Status |       | NORMAL        | SEVERE      | <br> |
| OIL CONDITION |       |               |             |      |
| Visc @ 40°C   | cSt   | ■94.0         | □130        | <br> |
| CONTAMINATION |       |               |             |      |
| Water         | %     |               | 7.66        | <br> |
| Silicon       | ppm   | <b>4</b>      | <b>3</b>    | <br> |
| Sodium        | ppm   | <b>16</b>     | <b>6</b> 3  | <br> |
| Potassium     | ppm   | <b>1</b>      | □29         | <br> |
| WEAR METALS   |       |               |             |      |
| PQ            |       | <b>■25</b>    | <b>6</b> 1  | <br> |
| Iron          | ppm   | ■89           | <b>4</b> 0  | <br> |
| Copper        | ppm   | <b>2</b>      | <b>2</b>    | <br> |
| Lead          | ppm   | <b>■&lt;1</b> | <b>6</b>    | <br> |
| Tin           | ppm   | <b>0</b>      | <b>2</b>    | <br> |
| Aluminum      | ppm   | <b>■</b> 3    | <b>2</b>    | <br> |
| Chromium      | ppm   | <b>1</b>      | <b>1</b>    | <br> |
| Molybdenum    | ppm   | <b>2</b>      | <b></b>     | <br> |
| Nickel        | ppm   | <b>2</b>      | <b>2</b>    | <br> |
| Titanium      | ppm   | <1            | <1          | <br> |
| Silver        | ppm   | 0             | 3           | <br> |
| Manganese     | ppm   | <b>■</b> 3    | <b>1</b>    | <br> |
| Vanadium      | ppm   | 0             | <1          | <br> |
| ADDITIVES     |       |               |             |      |
| Calcium       | ppm   | <b>7</b>      | <b>2</b> 3  | <br> |
| Magnesium     | ppm   | ■25           | ■30         | <br> |
| Zinc          | ppm   | <b>44</b>     | <b>■</b> 28 | <br> |
| Phosphorus    | ppm   | <b>1363</b>   | ■334        | <br> |
| Barium        | ppm   | <b>0</b>      | <b>0</b>    | <br> |
| Boron         | ppm   | <b>270</b>    | □ 25        | <br> |
|               |       |               |             |      |