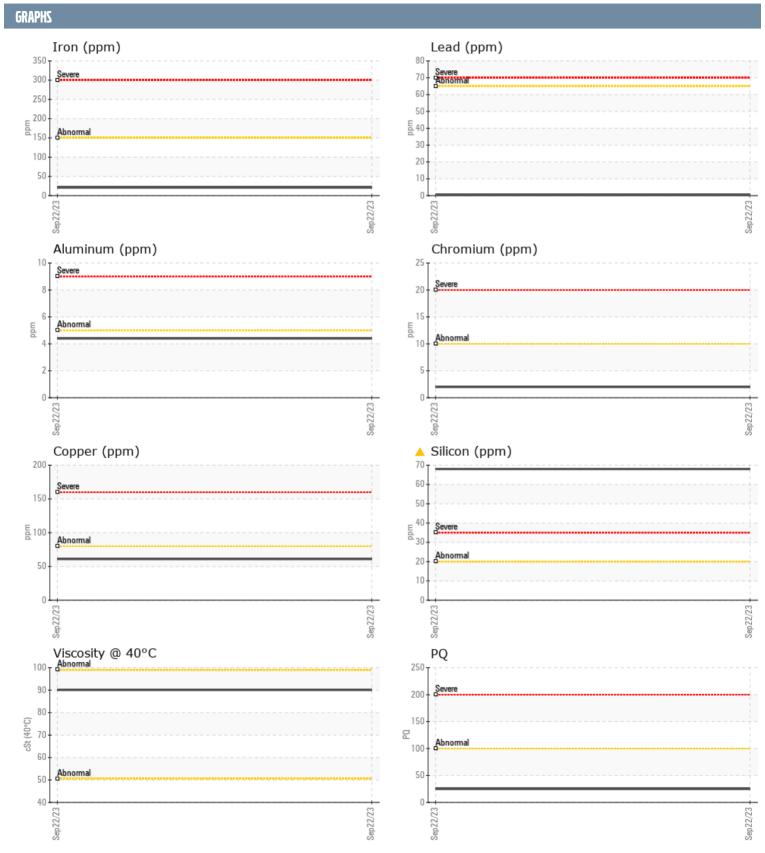

## PAUL WALSER JOSH VOLVO PENTA A 12 10025 - STERNDRIVE - CENTER GEARBOX

Sample No: VPA003945

Oil Type: VOLVO PENTA 10W40 SYN

| SAMPLE INFORM | ATION |               |      |  |
|---------------|-------|---------------|------|--|
| Sample Number |       | VPA003945     | <br> |  |
| Sample Date   |       | 22 Sep 2023   | <br> |  |
| Machine Hours |       | 13            | <br> |  |
| Oil Hours     |       | 13            | <br> |  |
| Oil Changed   |       | Changed       | <br> |  |
| Sample Status |       | ABNORMAL      | <br> |  |
|               |       |               |      |  |
| OIL CONDITION |       |               |      |  |
| Visc @ 40°C   | cSt   | <b>■</b> 90.1 | <br> |  |
| CONTAMINATION | 1     |               |      |  |
| Silicon       | ppm   | <u></u> 68    | <br> |  |
| Sodium        | ppm   | <b>3</b>      | <br> |  |
| Potassium     | ppm   | <b>1</b> 0    | <br> |  |
| 10(033)0111   | РРП   |               |      |  |
| WEAR METALS   |       |               |      |  |
| PQ            |       | <b>25</b>     | <br> |  |
| Iron          | ppm   | <b>21</b>     | <br> |  |
| Copper        | ppm   | <b>61</b>     | <br> |  |
| Lead          | ppm   | <b>■&lt;1</b> | <br> |  |
| Tin           | ppm   | <b>□&lt;1</b> | <br> |  |
| Aluminum      | ppm   | <b>4</b>      | <br> |  |
| Chromium      | ppm   | <b>2</b>      | <br> |  |
| Molybdenum    | ppm   | 41            | <br> |  |
| Nickel        | ppm   | <b>0</b>      | <br> |  |
| Titanium      | ppm   | <1            | <br> |  |
| Silver        | ppm   | 0             | <br> |  |
| Manganese     | ppm   | 6             | <br> |  |
| Vanadium      | ppm   | 0             | <br> |  |
| ADDITIVES     |       |               |      |  |
| Calcium       | ppm   | 2604          | <br> |  |
| Magnesium     | ppm   | 42            | <br> |  |
| Zinc          | ppm   | 765           | <br> |  |
| Phosphorus    | ppm   | 682           | <br> |  |
| Barium        | ppm   | 0             | <br> |  |
| Boron         | ppm   | 13            | <br> |  |
|               |       |               |      |  |

## Diagnosis

No corrective action is recommended at this time. Oil and filter change at the time of sampling has been noted. Resample at the next service interval to monitor. All component wear rates are normal. Elemental level of silicon (Si) above normal indicating ingress of seal material. The condition of the oil is acceptable for the time in service.