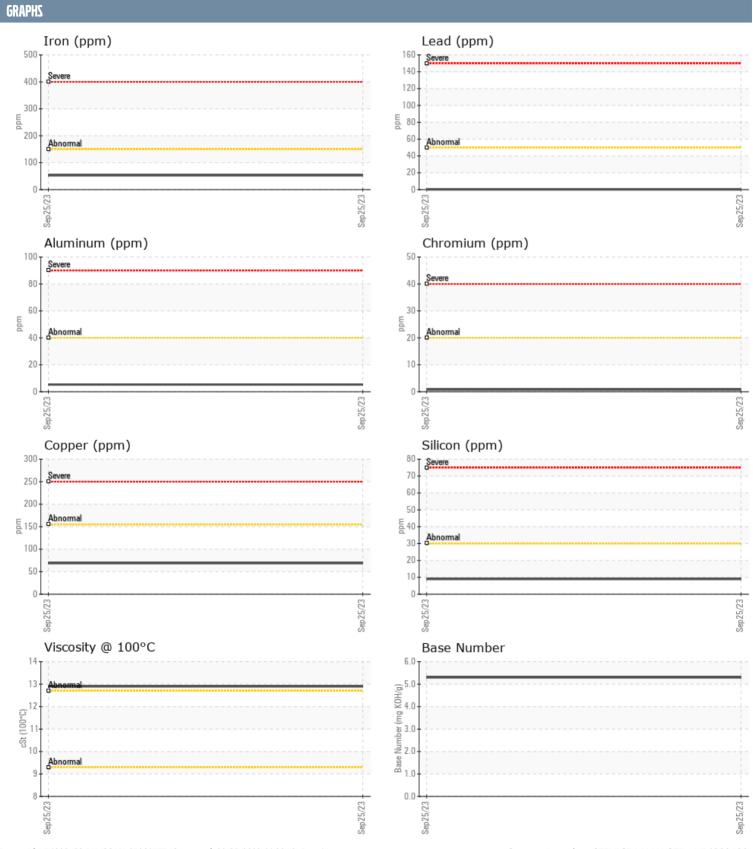

## ROBERT KADE VOLVO PENTA 4012058646 - STARBOARD GASOLINE ENGINE

Sample No: VPA055528
Oil Type: NOT GIVEN

| SAMPLE INFORMAT  | TION       |               |   |      |
|------------------|------------|---------------|---|------|
| Sample Number    |            | VPA055528     |   | <br> |
| Sample Date      |            | 25 Sep 2023   |   | <br> |
| Machine Hours    |            | 556           |   | <br> |
| Oil Hours        |            | 0             |   | <br> |
| Oil Changed      |            | N/A           |   | <br> |
| Sample Status    |            | NORMAL        |   | <br> |
|                  |            |               |   |      |
| OIL CONDITION    |            |               |   |      |
| Visc @ 100°C     | cSt        | <b>12.9</b>   |   | <br> |
| Base Number (BN) | mg KOH/g   | <b>■</b> 5.3  |   | <br> |
| Oxidation (PA)   | %          | 14            |   | <br> |
| CONTAMINATION    |            |               |   |      |
| Soot %           | %          | <b>0</b>      |   | <br> |
| Nitration (PA)   | %          | 9             |   | <br> |
| Sulfation (PA)   | %          | 11            |   | <br> |
| Glycol           | %          | NEG           |   | <br> |
| Fuel             | %          | <1.0          |   | <br> |
| Silicon          | ppm        | □ 9           |   | <br> |
| Sodium           | ppm        | <b>10</b>     |   | <br> |
| Potassium        | ppm        | <b>1</b> 0    |   | <br> |
| WEAR METALS      | <b>P</b> F |               |   |      |
| Iron             | ppm        | <b>■53</b>    |   | <br> |
| Copper           | ppm        | <b>69</b>     |   | <br> |
| Lead             | ppm        | <b>■&lt;1</b> |   | <br> |
| Tin              | ppm        | ■0            |   | <br> |
| Aluminum         | ppm        | <b>■</b> 5    |   | <br> |
| Chromium         | ppm        | <b>■&lt;1</b> |   | <br> |
| Molybdenum       | ppm        | 45            |   | <br> |
| Nickel           | ppm        |               |   | <br> |
| Titanium         | ppm        | 0             |   | <br> |
| Silver           | ppm        | <b>0</b>      |   | <br> |
| Manganese        | ppm        | <1            |   | <br> |
| Vanadium         | ppm        | 0             |   | <br> |
|                  | ррпп       |               | _ |      |
| ADDITIVES        |            |               |   |      |
| Calcium          | ppm        | 1737          |   | <br> |
| Magnesium        | ppm        | 18            |   | <br> |
| Zinc             | ppm        | 793           |   | <br> |
| Phosphorus       | ppm        | 641           |   | <br> |
| Barium           | ppm        | 0             |   | <br> |
| Boron            | ppm        | 29            |   | <br> |
|                  |            |               |   |      |

## Diagnosis

Resample at the next service interval to monitor. All component wear rates are normal. There is no indication of any contamination in the fluid. The condition of the fluid is acceptable for the time in service.