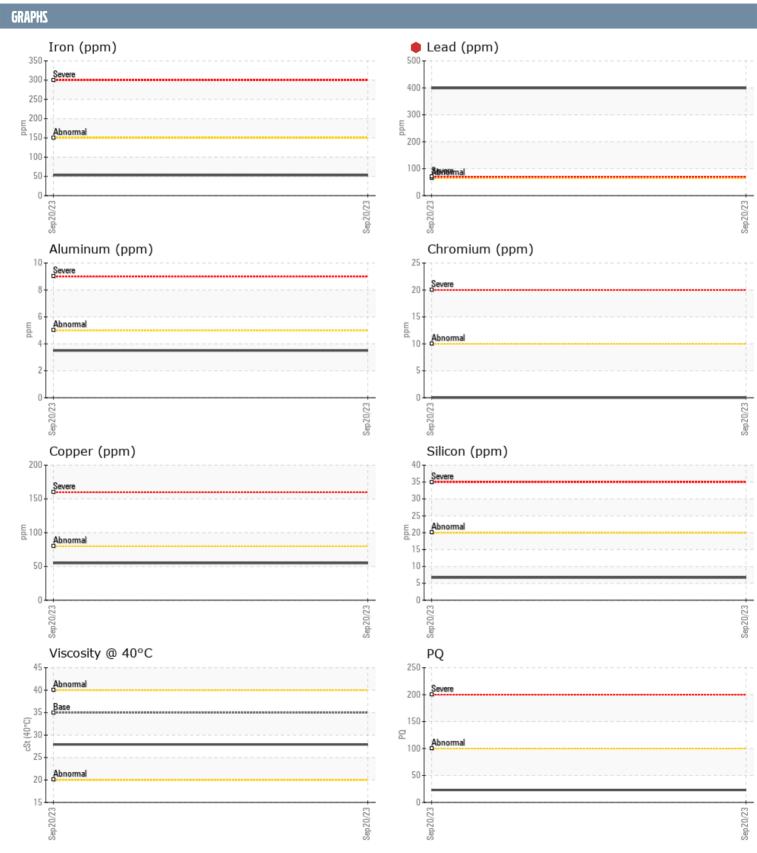

## CLARKE BALLISTIC SHINE VOLVO PENTA 51220243789 - INBOARD - GEARBOX

Sample No: VPA041114

Oil Type: ATF

| SAMPLE INFORMATION |       |              |  |  |  |
|--------------------|-------|--------------|--|--|--|
| Sample Number      |       | VPA041114    |  |  |  |
| Sample Date        |       | 20 Sep 2023  |  |  |  |
| Machine Hours      |       | 86           |  |  |  |
| Oil Hours          |       | 0            |  |  |  |
| Oil Changed        |       | Changed      |  |  |  |
| Sample Status      |       | SEVERE       |  |  |  |
| OIL CONDITION      |       |              |  |  |  |
| Visc @ 40°C        | cSt   | <b>27.9</b>  |  |  |  |
| CONTAMINATION      |       |              |  |  |  |
| Silicon            | ppm   | <b>7</b>     |  |  |  |
| Sodium             | ppm   | <b>1</b>     |  |  |  |
| Potassium          | ppm   | <b>1</b>     |  |  |  |
|                    | PPIII |              |  |  |  |
| WEAR METALS        |       |              |  |  |  |
| PQ                 |       | <b>23</b>    |  |  |  |
| Iron               | ppm   | <b>■</b> 53  |  |  |  |
| Copper             | ppm   | <b>■</b> 55  |  |  |  |
| Lead               | ppm   | <b>9</b> 399 |  |  |  |
| Tin                | ppm   | <b>2</b>     |  |  |  |
| Aluminum           | ppm   | <b>4</b>     |  |  |  |
| Chromium           | ppm   | <b>0</b>     |  |  |  |
| Molybdenum         | ppm   | <b>■</b> 0   |  |  |  |
| Nickel             | ppm   | ■0           |  |  |  |
| Titanium           | ppm   | 0            |  |  |  |
| Silver             | ppm   | 0            |  |  |  |
| Manganese          | ppm   | <b>2</b>     |  |  |  |
| Vanadium           | ppm   | 0            |  |  |  |
| ADDITIVES          |       |              |  |  |  |
| Calcium            | ppm   | <b>47</b>    |  |  |  |
| Magnesium          | ppm   | <b>53</b>    |  |  |  |
| Zinc               | ppm   | <b>■344</b>  |  |  |  |
| Phosphorus         | ppm   | ■366         |  |  |  |
| Barium             | ppm   | <b>0</b>     |  |  |  |
| Boron              | ppm   | ■35          |  |  |  |
|                    | •     |              |  |  |  |

## Diagnosis

Oil and filter change at the time of sampling has been noted. We advise that you inspect for the source(s) of wear. We recommend an early resample to monitor this condition. Clutch wear is indicated. There is no indication of any contamination in the oil. The oil is no longer serviceable as a result of the abnormal and/or severe wear.