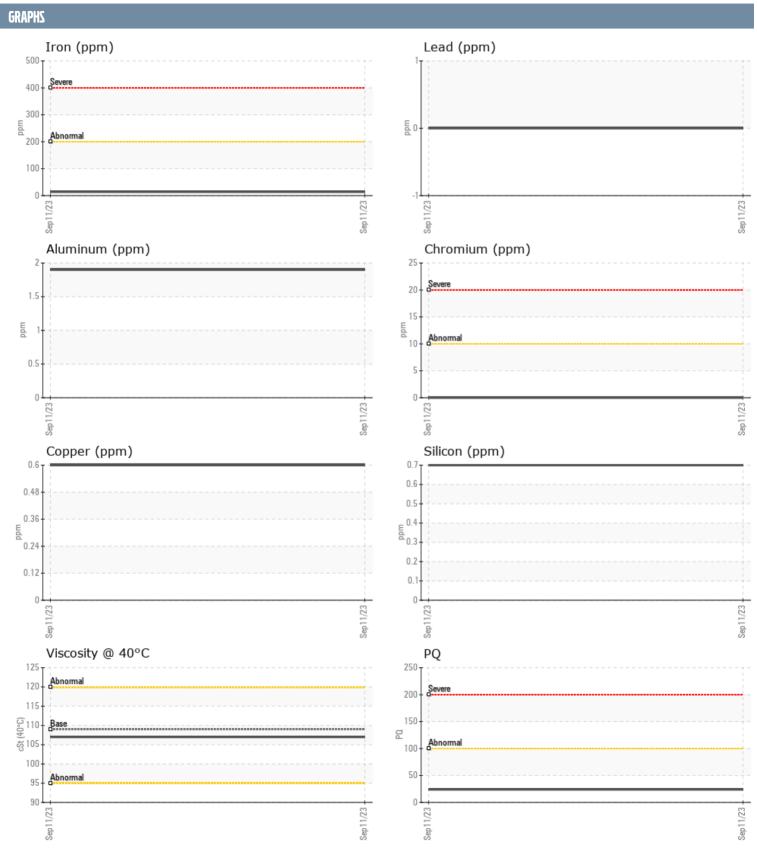

## ERIC JONES 68358 VOLVO PENTA 3195000710 - PORT IPS

Sample No: VPA037904

**Oil Type:** GEAR OIL SAE 75W90

| SAMPLE INFORMA | TION  |             |      |  |
|----------------|-------|-------------|------|--|
| SAMPLE INFURMA | ITIUN |             |      |  |
| Sample Number  |       | VPA037904   | <br> |  |
| Sample Date    |       | 11 Sep 2023 | <br> |  |
| Machine Hours  |       | 545         | <br> |  |
| Oil Hours      |       | 29          | <br> |  |
| Oil Changed    |       | Not Changd  | <br> |  |
| Sample Status  |       | NORMAL      | <br> |  |
| OIL CONDITION  |       |             |      |  |
| Visc @ 40°C    | cSt   | ■ 107       | <br> |  |
| CONTAMINATION  |       |             |      |  |
| Silicon        | ppm   | <1          | <br> |  |
| Sodium         | ppm   | <b>2</b>    | <br> |  |
| Potassium      | ppm   | <b>0</b>    | <br> |  |
| WEAR METALS    |       |             |      |  |
|                |       |             |      |  |
| PQ             |       | ■24         | <br> |  |
| Iron           | ppm   | ■14         | <br> |  |
| Copper         | ppm   | <1          | <br> |  |
| Lead           | ppm   | 0           | <br> |  |
| Tin            | ppm   | <1          | <br> |  |
| Aluminum       | ppm   | 2           | <br> |  |
| Chromium       | ppm   | ■0          | <br> |  |
| Molybdenum     | ppm   | <b>■</b> <1 | <br> |  |
| Nickel         | ppm   | ■0          | <br> |  |
| Titanium       | ppm   | 0           | <br> |  |
| Silver         | ppm   | 0           | <br> |  |
| Manganese      | ppm   | <b>■</b> <1 | <br> |  |
| Vanadium       | ppm   | 0           | <br> |  |
| ADDITIVES      |       |             |      |  |
| Calcium        | ppm   | <b>■</b> 30 | <br> |  |
| Magnesium      | ppm   | <b>■</b> 0  | <br> |  |
| Zinc           | ppm   | <b>6</b>    | <br> |  |
| Phosphorus     | ppm   | <b>1260</b> | <br> |  |
| Barium         | ppm   | ■0          | <br> |  |
| Darrain        | ppiii |             |      |  |

## Diagnosis

Resample at the next service interval to monitor. All component wear rates are normal. There is no indication of any contamination in the oil. The condition of the oil is acceptable for the time in service.