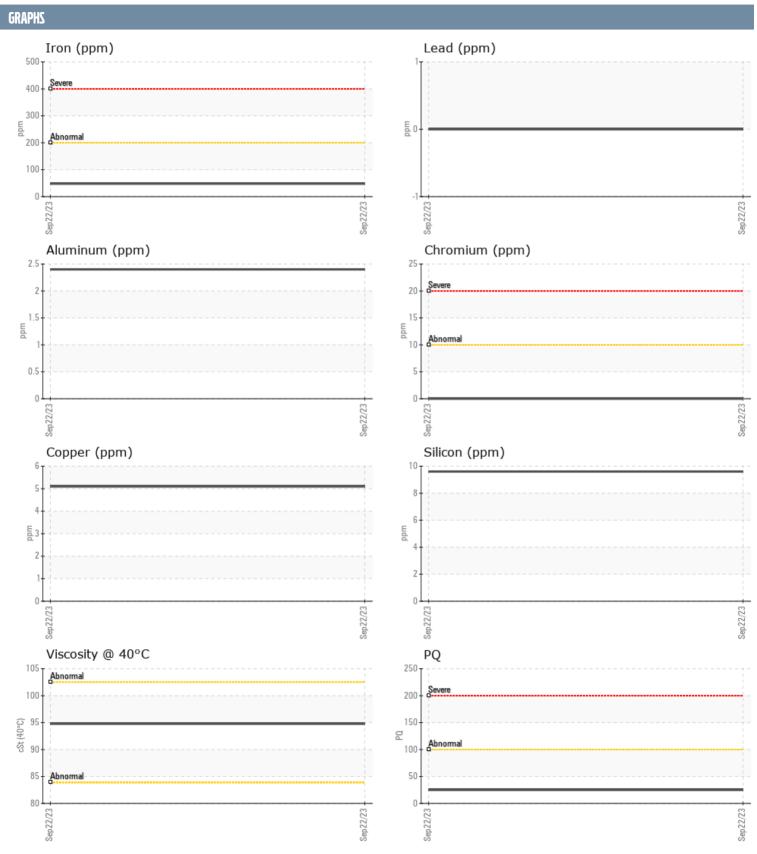

## DAVE H14762 VOLVO PENTA 3940015999 - PORT IPS

Sample No: VPA036444
Oil Type: NOT GIVEN

| SAMPLE INFORMA | TION  |               |      |  |
|----------------|-------|---------------|------|--|
| SAMPLE INFURMA | ATIUN |               |      |  |
| Sample Number  |       | VPA036444     | <br> |  |
| Sample Date    |       | 22 Sep 2023   | <br> |  |
| Machine Hours  |       | 0             | <br> |  |
| Oil Hours      |       | 0             | <br> |  |
| Oil Changed    |       | Not Changd    | <br> |  |
| Sample Status  |       | NORMAL        | <br> |  |
|                |       |               |      |  |
| OIL CONDITION  |       |               |      |  |
| Visc @ 40°C    | cSt   | ■94.78        | <br> |  |
| CONTAMINATION  |       |               |      |  |
| CONTAMINATION  |       |               |      |  |
| Silicon        | ppm   | 10            | <br> |  |
| Sodium         | ppm   | <b>■</b> 0    | <br> |  |
| Potassium      | ppm   | <b>-&lt;1</b> | <br> |  |
|                |       |               |      |  |
| WEAR METALS    |       |               |      |  |
| PQ             |       | <b>25</b>     | <br> |  |
| Iron           | ppm   | <b>■48</b>    | <br> |  |
| Copper         | ppm   | 5             | <br> |  |
| Lead           | ppm   | 0             | <br> |  |
| Tin            | ppm   | <1            | <br> |  |
| Aluminum       | ppm   | 2             | <br> |  |
| Chromium       | ppm   | O             | <br> |  |
| Molybdenum     | ppm   | 0             | <br> |  |
| Nickel         | ppm   | <b>■</b> <1   | <br> |  |
| Titanium       | ppm   | 0             | <br> |  |
| Silver         | ppm   | 0             | <br> |  |
| Manganese      | ppm   | <1            | <br> |  |
| Vanadium       | ppm   | 0             | <br> |  |
|                |       |               |      |  |
| ADDITIVES      |       |               |      |  |
| Calcium        | ppm   | 10            | <br> |  |
| Magnesium      | ppm   | 0             | <br> |  |
| Zinc           | ppm   | 9             | <br> |  |
| Phosphorus     | ppm   | 1107          | <br> |  |
| Barium         | ppm   | 0             | <br> |  |
| Boron          | ppm   | 187           | <br> |  |
|                |       |               |      |  |