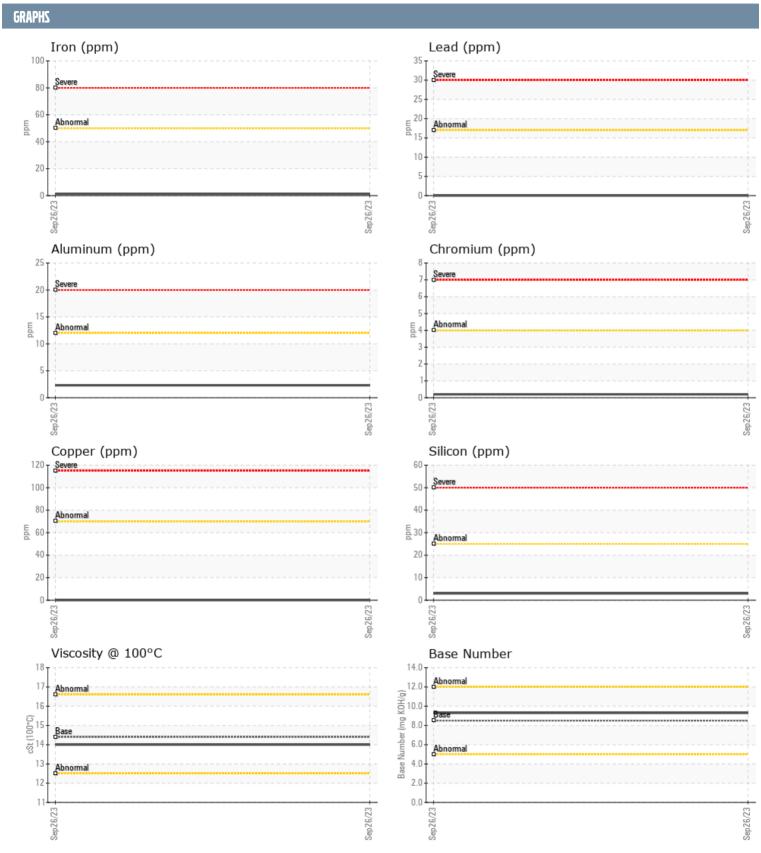

## **CUMMINS G190001756 - GENSET**

Sample No: VPA056283

Oil Type: DIESEL ENGINE OIL SAE 15W40

| SAMPLE INFORMAT  | TION     |                |      |  |
|------------------|----------|----------------|------|--|
| Sample Number    |          | VPA056283      | <br> |  |
| Sample Date      |          | 26 Sep 2023    | <br> |  |
| Machine Hours    |          | 1409           | <br> |  |
| Oil Hours        |          | 0              | <br> |  |
| Oil Changed      |          | Not Changd     | <br> |  |
| Sample Status    |          | NORMAL         | <br> |  |
| OIL CONDITION    |          |                |      |  |
| Visc @ 100°C     | cSt      | <b>14.0</b>    | <br> |  |
| Base Number (BN) | mg KOH/g | ■9.3           | <br> |  |
| Oxidation (PA)   | %        | 53             | <br> |  |
| CONTRAGNATION    |          |                |      |  |
| CONTAMINATION    |          |                |      |  |
| Soot %           | %        | <b>0</b>       | <br> |  |
| Nitration (PA)   | %        | 42             | <br> |  |
| Sulfation (PA)   | %        | 48             | <br> |  |
| Glycol           | %        | NEG            | <br> |  |
| Fuel             | %        | <1.0           | <br> |  |
| Silicon          | ppm      | ■3             | <br> |  |
| Sodium           | ppm      | <b>■</b> <1    | <br> |  |
| Potassium        | ppm      | <b>2</b>       | <br> |  |
| WEAR METALS      |          |                |      |  |
| Iron             | ppm      | <b>1</b>       | <br> |  |
| Copper           | ppm      | <b>■</b> 0     | <br> |  |
| Lead             | ppm      | <b>0</b>       | <br> |  |
| Tin              | ppm      | <b>■</b> <1    | <br> |  |
| Aluminum         | ppm      | <b>2</b>       | <br> |  |
| Chromium         | ppm      | <b>■&lt;1</b>  | <br> |  |
| Molybdenum       | ppm      | <b>46</b>      | <br> |  |
| Nickel           | ppm      | <b>■</b> 0     | <br> |  |
| Titanium         | ppm      | <b>■</b> <1    | <br> |  |
| Silver           | ppm      | <b>■</b> <1    | <br> |  |
| Manganese        | ppm      | <b>■ &lt;1</b> | <br> |  |
| Vanadium         | ppm      | 0              | <br> |  |
| ADDITIVES        |          |                |      |  |
| Calcium          | ppm      | <b>1235</b>    | <br> |  |
| Magnesium        | ppm      | ■823           | <br> |  |
| Zinc             | ppm      | <b>1241</b>    | <br> |  |
| Phosphorus       | ppm      | <b>1010</b>    | <br> |  |
| Barium           | ppm      | ■0             | <br> |  |
| Boron            | ppm      | ■35            | <br> |  |
|                  |          |                |      |  |

## Diagnosis

Resample at the next service interval to monitor. All component wear rates are normal. There is no indication of any contamination in the oil. The BN result indicates that there is suitable alkalinity remaining in the oil. The condition of the oil is acceptable for the time in service.