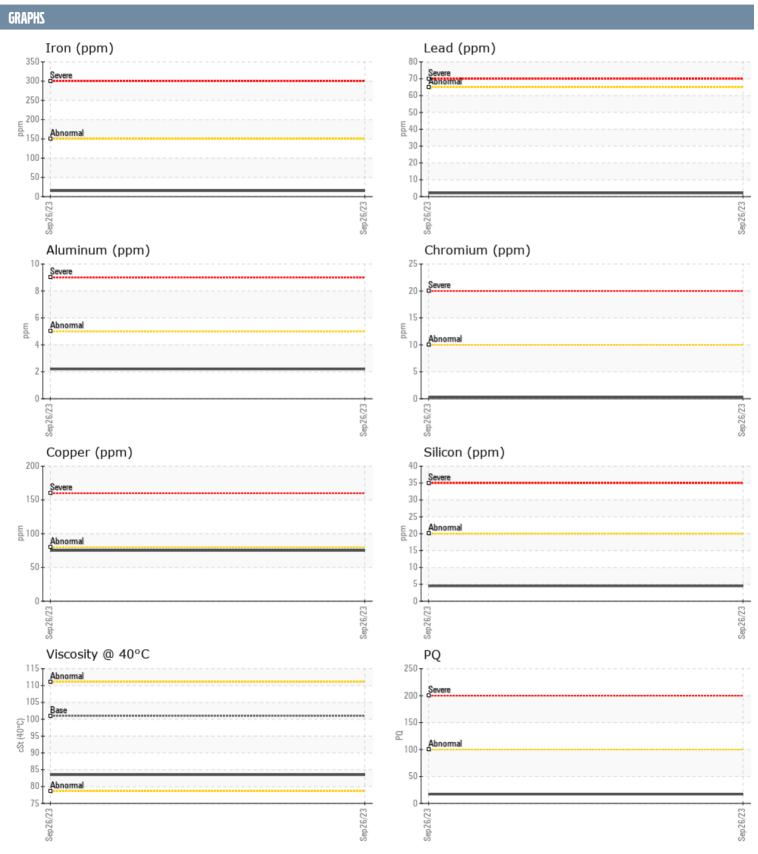

## ZF 20321528 - INBOARD - PORT GEARBOX

Sample No: VPA056277

Oil Type: DIESEL ENGINE OIL SAE 30

| CAMPLE INCORNA | TION  |               |      |  |
|----------------|-------|---------------|------|--|
| SAMPLE INFORMA | ATIUN |               |      |  |
| Sample Number  |       | VPA056277     | <br> |  |
| Sample Date    |       | 26 Sep 2023   | <br> |  |
| Machine Hours  |       | 438           | <br> |  |
| Oil Hours      |       | 0             | <br> |  |
| Oil Changed    |       | Not Changd    | <br> |  |
| Sample Status  |       | NORMAL        | <br> |  |
| OIL CONDITION  |       |               |      |  |
| Visc @ 40°C    | cSt   | ■83.5         | <br> |  |
| CONTAMINATION  |       |               |      |  |
| Silicon        | ppm   | <b>4</b>      | <br> |  |
| Sodium         | ppm   | <b>2</b>      | <br> |  |
| Potassium      | ppm   | <b>■&lt;1</b> | <br> |  |
| 1 0(833)4111   | РРПП  |               |      |  |
| WEAR METALS    |       |               |      |  |
| PQ             |       | <b>17</b>     | <br> |  |
| Iron           | ppm   | <b>15</b>     | <br> |  |
| Copper         | ppm   | <b>75</b>     | <br> |  |
| Lead           | ppm   | <b>2</b>      | <br> |  |
| Tin            | ppm   | <b>1</b>      | <br> |  |
| Aluminum       | ppm   | <b>2</b>      | <br> |  |
| Chromium       | ppm   | <b>■&lt;1</b> | <br> |  |
| Molybdenum     | ppm   | <b>108</b>    | <br> |  |
| Nickel         | ppm   | <b>■&lt;1</b> | <br> |  |
| Titanium       | ppm   | O             | <br> |  |
| Silver         | ppm   | 0             | <br> |  |
| Manganese      | ppm   | <b>■&lt;1</b> | <br> |  |
| Vanadium       | ppm   | 0             | <br> |  |
| ADDITIVES      |       |               |      |  |
| Calcium        | ppm   | <b>2392</b>   | <br> |  |
| Magnesium      | ppm   | <b>■</b> 148  | <br> |  |
| Zinc           | ppm   | <b>1188</b>   | <br> |  |
| Phosphorus     | ppm   | ■1075         | <br> |  |
| Barium         | ppm   | ■0            | <br> |  |
| Boron          | ppm   | <b>7</b>      | <br> |  |
| 20.011         | PPIII |               |      |  |

## Diagnosis

Resample at the next service interval to monitor. All component wear rates are normal. There is no indication of any contamination in the oil. The condition of the oil is acceptable for the time in service.