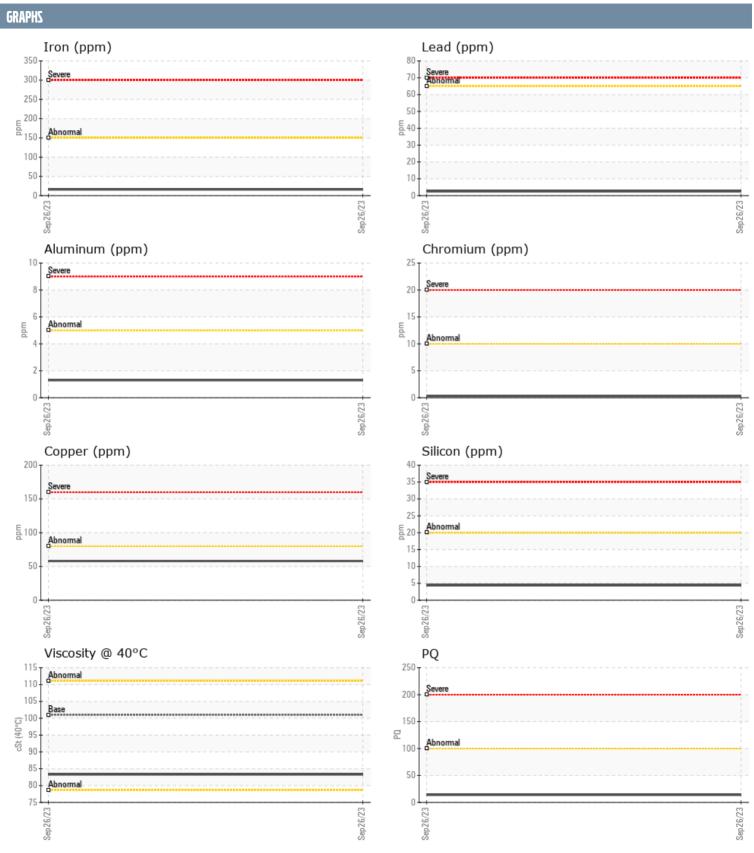

## ZF 20321898 - INBOARD - STARBOARD GEARBOX

Sample No: VPA056267

Oil Type: DIESEL ENGINE OIL SAE 30

| SAMPLE INFORM     | ATION |               |      |  |
|-------------------|-------|---------------|------|--|
| Sample Number     |       | VPA056267     | <br> |  |
| Sample Date       |       | 26 Sep 2023   | <br> |  |
| Machine Hours     |       | 438           | <br> |  |
| Oil Hours         |       | 0             | <br> |  |
| Oil Changed       |       | Not Changd    | <br> |  |
| Sample Status     |       | NORMAL        | <br> |  |
| OIL CONDITION     |       |               |      |  |
| Visc @ 40°C       | cSt   | ■83.3         | <br> |  |
| CONTAMINATION     | N.    |               |      |  |
|                   |       | <b>5</b> 4    |      |  |
| Silicon<br>Sodium | ppm   | <b>4</b>      | <br> |  |
|                   | ppm   | <b>2</b>      | <br> |  |
| Potassium         | ppm   | <b>1</b>      | <br> |  |
| WEAR METALS       |       |               |      |  |
| PQ                |       | <b>1</b> 4    | <br> |  |
| Iron              | ppm   | <b>16</b>     | <br> |  |
| Copper            | ppm   | <b>■</b> 58   | <br> |  |
| Lead              | ppm   | <b>2</b>      | <br> |  |
| Tin               | ppm   | <b>1</b>      | <br> |  |
| Aluminum          | ppm   | <b>1</b>      | <br> |  |
| Chromium          | ppm   | <b>■&lt;1</b> | <br> |  |
| Molybdenum        | ppm   | <b>110</b>    | <br> |  |
| Nickel            | ppm   | <b>■&lt;1</b> | <br> |  |
| Titanium          | ppm   | <b>■</b> 0    | <br> |  |
| Silver            | ppm   | 0             | <br> |  |
| Manganese         | ppm   | <b>■&lt;1</b> | <br> |  |
| Vanadium          | ppm   | 0             | <br> |  |
| ADDITIVES         |       |               |      |  |
| Calcium           | ppm   | <b>2425</b>   | <br> |  |
| Magnesium         | ppm   | <b>150</b>    | <br> |  |
| Zinc              | ppm   | <b>■</b> 1225 | <br> |  |
| Phosphorus        | ppm   | ■1083         | <br> |  |
| Barium            | ppm   | <b>□</b> 0    | <br> |  |
| Boron             | ppm   | <b>5</b>      | <br> |  |
| DOTOTT            | ppiii |               |      |  |

## Diagnosis

Resample at the next service interval to monitor. All component wear rates are normal. There is no indication of any contamination in the oil. The condition of the oil is acceptable for the time in service.