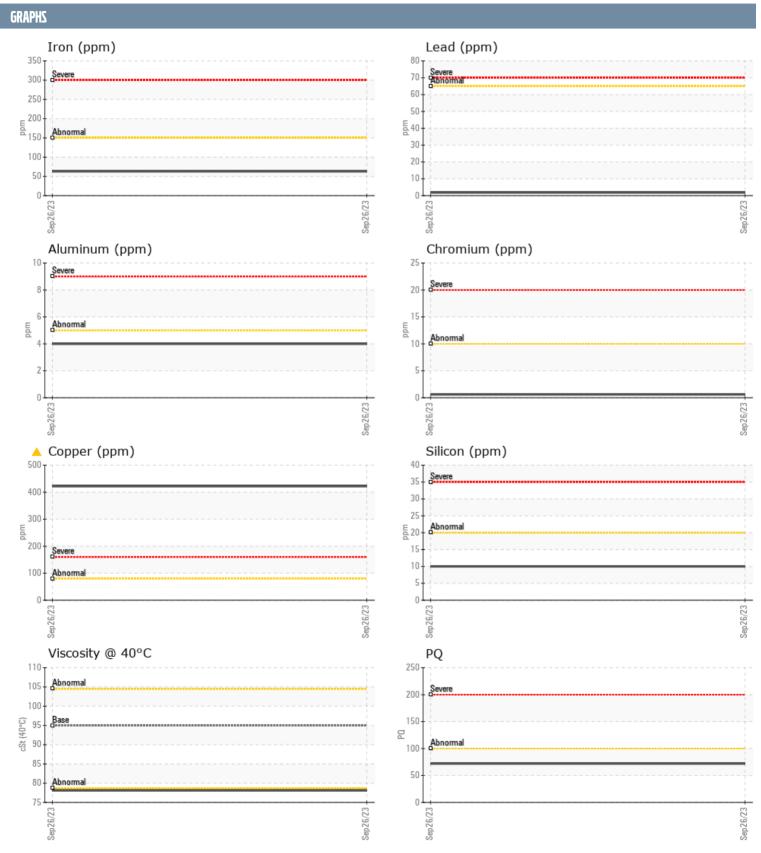

## ALAN HART TOM ZF 20365789 - INBOARD - PORT GEARBOX

Sample No: VPA049593
Oil Type: SAE 30W

| SAMPLE INFORMA | ATION |               |      |  |
|----------------|-------|---------------|------|--|
| Sample Number  |       | VPA049593     | <br> |  |
| Sample Date    |       | 26 Sep 2023   | <br> |  |
| Machine Hours  |       | 696           | <br> |  |
| Oil Hours      |       | 0             | <br> |  |
| Oil Changed    |       | Not Changd    | <br> |  |
| Sample Status  |       | ABNORMAL      | <br> |  |
|                |       |               |      |  |
| OIL CONDITION  |       |               |      |  |
| Visc @ 40°C    | cSt   | 78.1          | <br> |  |
| CONTAMINATION  |       |               |      |  |
|                |       |               |      |  |
| Silicon        | ppm   | <b>10</b>     | <br> |  |
| Sodium         | ppm   | <b>4</b>      | <br> |  |
| Potassium      | ppm   | <b>1</b>      | <br> |  |
| WEAR METALS    |       |               |      |  |
| PQ             |       | <b>72</b>     | <br> |  |
| Iron           | ppm   | <b>6</b> 3    | <br> |  |
| Copper         | ppm   | <b>422</b>    | <br> |  |
| Lead           | ppm   | <b>2</b>      | <br> |  |
| Tin            | ppm   | <b>2</b>      | <br> |  |
| Aluminum       | ppm   | <b>4</b>      | <br> |  |
| Chromium       | ppm   | <b>-&lt;1</b> | <br> |  |
| Molybdenum     | ppm   | <b>■</b> 37   | <br> |  |
| Nickel         | ppm   | <b>2</b>      | <br> |  |
| Titanium       | ppm   | <b>-&lt;1</b> | <br> |  |
| Silver         | ppm   | 0             | <br> |  |
| Manganese      | ppm   | <b>-&lt;1</b> | <br> |  |
| Vanadium       | ppm   | 0             | <br> |  |
| ADDITIVES      |       |               |      |  |
| Calcium        | ppm   | 2933          | <br> |  |
| Magnesium      | ppm   | <b>77</b>     | <br> |  |
| Zinc           | ppm   | <b>1074</b>   | <br> |  |
| Phosphorus     | ppm   | ■966          | <br> |  |
| Barium         | ppm   | ■0            | <br> |  |
| Boron          | ppm   | 305           | <br> |  |
| 201011         | PPIII |               |      |  |

## Diagnosis

No corrective action is recommended at this time. We recommend an early resample to monitor this condition. The copper level is abnormal. Clutch disc wear or oil cooler leaching indicated. There is no indication of any contamination in the oil. The condition of the oil is acceptable for the time in service.