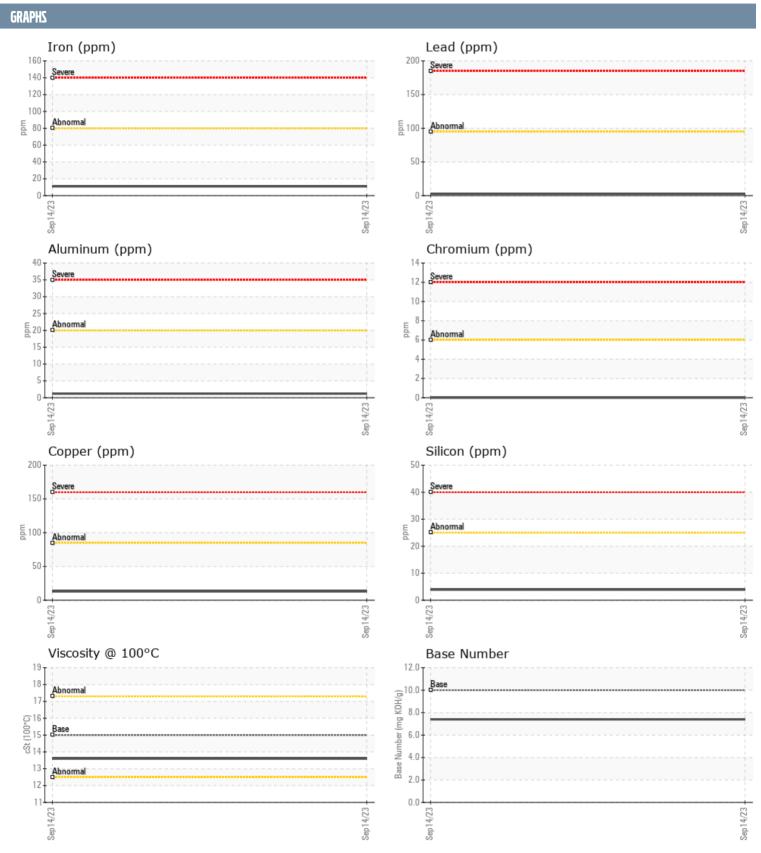

## CYNTHIA FAW DANIEL/502315 VOLVO PENTA 5102105334H - CENTER DIESEL ENGINE

Sample No: VPA050558

Oil Type: VOLVO ULTRA DIESEL ENGINE OIL 15W40 VDS-3

| SAMPLE INFORMAT  | TION     |               |      |  |
|------------------|----------|---------------|------|--|
|                  |          | \\D4050550    |      |  |
| Sample Number    |          | VPA050558     | <br> |  |
| Sample Date      |          | 14 Sep 2023   | <br> |  |
| Machine Hours    |          | 50            | <br> |  |
| Oil Hours        |          | 50            | <br> |  |
| Oil Changed      |          | Changed       | <br> |  |
| Sample Status    |          | NORMAL        | <br> |  |
| OIL CONDITION    |          |               |      |  |
| Visc @ 100°C     | cSt      | <b>13.6</b>   | <br> |  |
| Base Number (BN) | mg KOH/g | <b>□7.4</b>   | <br> |  |
| Oxidation (PA)   | %        | 53            | <br> |  |
| ` '              |          |               |      |  |
| CONTAMINATION    |          |               |      |  |
| Soot %           | %        | <b>0.1</b>    | <br> |  |
| Nitration (PA)   | %        | 59            | <br> |  |
| Sulfation (PA)   | %        | 48            | <br> |  |
| Glycol           | %        | NEG           | <br> |  |
| Fuel             | %        | <1.0          | <br> |  |
| Silicon          |          | □4            |      |  |
|                  | ppm      |               |      |  |
| Sodium           | ppm      | <b>4</b>      | <br> |  |
| Potassium        | ppm      | ■3            | <br> |  |
| WEAR METALS      |          |               |      |  |
| Iron             | ppm      | <b>11</b>     | <br> |  |
| Copper           | ppm      | <b>13</b>     | <br> |  |
| Lead             | ppm      | ■3            | <br> |  |
| Tin              | ppm      | <b>■&lt;1</b> | <br> |  |
| Aluminum         | ppm      | <b>1</b>      | <br> |  |
| Chromium         | ppm      | 0             | <br> |  |
| Molybdenum       |          | <b>■</b> 81   | <br> |  |
|                  | ppm      | _             |      |  |
| Nickel           | ppm      | □0            | <br> |  |
| Titanium         | ppm      | <b>0</b>      | <br> |  |
| Silver           | ppm      | <b>0</b>      | <br> |  |
| Manganese        | ppm      | <b>1</b>      | <br> |  |
| Vanadium         | ppm      | 0             | <br> |  |
| ADDITIVES        |          |               |      |  |
| Calcium          | ppm      | <b>■</b> 2085 | <br> |  |
| Magnesium        | ppm      | <b>■</b> 185  | <br> |  |
| Zinc             | ppm      | <b>1284</b>   | <br> |  |
| Phosphorus       | ppm      | <b>1021</b>   | <br> |  |
| Barium           | ppm      | <b>■</b> 0    | <br> |  |
| Boron            | ppm      | 103           | <br> |  |
| DOTOTI           | Phili    | 103           |      |  |