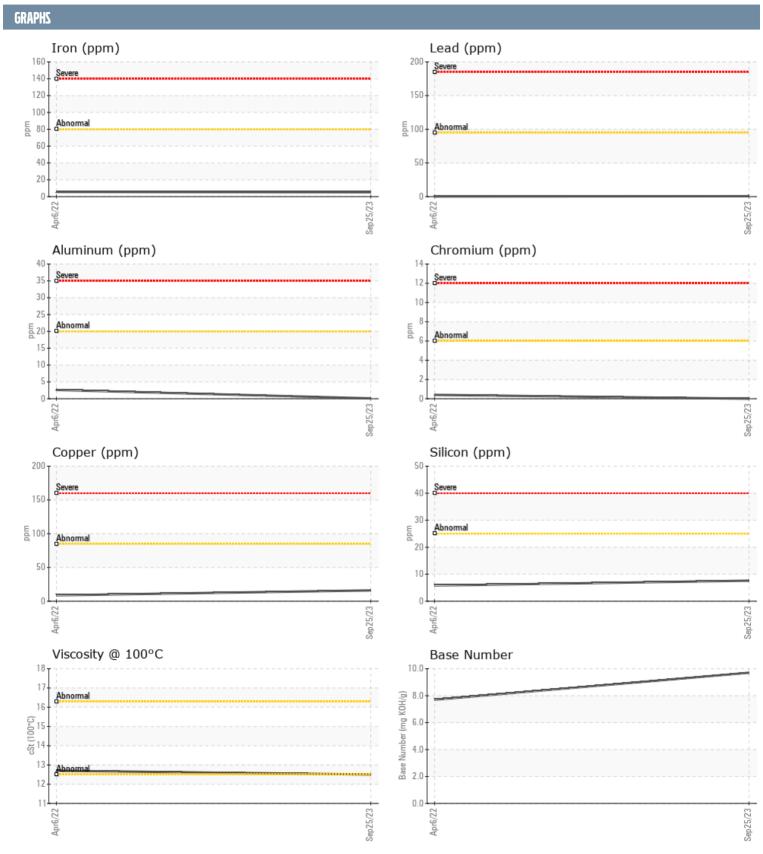

## BOB WADDELL SAM VOLVO PENTA 7011292839 - STARBOARD DIESEL ENGINE

Sample No: VPA060780

**Oil Type:** VOLVO PENTA SAE 15W40

| SAMPLE INFORMAT  | TION     |               |               |      |
|------------------|----------|---------------|---------------|------|
| Sample Number    |          | VPA060780     | VPA047106     | <br> |
| Sample Date      |          | 25 Sep 2023   | 06 Apr 2022   | <br> |
| Machine Hours    |          | 854           | 323           | <br> |
| Oil Hours        |          | 262           | 170           | <br> |
| Oil Changed      |          | Changed       | Changed       | <br> |
| Sample Status    |          | NORMAL        | NORMAL        | <br> |
|                  |          |               |               |      |
| OIL CONDITION    |          |               |               |      |
| Visc @ 100°C     | cSt      | <b>12.5</b>   | <b>12.7</b>   | <br> |
| Base Number (BN) | mg KOH/g | ■9.7          | <b>7.7</b>    | <br> |
| Oxidation (PA)   | %        | 57            | 52            | <br> |
| CONTAMINATION    |          |               |               |      |
| Soot %           | %        | 0.3           | □0.1          | <br> |
| Nitration (PA)   | %        | 47            | 64            | <br> |
| Sulfation (PA)   | %        | 53            | 50            | <br> |
| Glycol           | %        | NEG           | NEG           | <br> |
| Fuel             | %        | <1.0          | <1.0          | <br> |
| Silicon          | ppm      | ■8            | 6             | <br> |
| Sodium           |          | <b>2</b>      | <b>1</b>      | <br> |
| Potassium        | ppm      | <b></b>       | 2             | <br> |
| 1 Otassiaiii     | ррш      |               |               |      |
| WEAR METALS      |          |               |               |      |
| Iron             | ppm      | <b>■</b> 5    | <b>6</b>      | <br> |
| Copper           | ppm      | <b>16</b>     | 9             | <br> |
| Lead             | ppm      | <b>■&lt;1</b> | < 1           | <br> |
| Tin              | ppm      | <b>■&lt;1</b> | <1            | <br> |
| Aluminum         | ppm      | <b>■&lt;1</b> | <b>3</b>      | <br> |
| Chromium         | ppm      | ■0            | <b>-</b> <1   | <br> |
| Molybdenum       | ppm      | <b>60</b>     | <b>1</b> 76   | <br> |
| Nickel           | ppm      | <b>■</b> 1    | <b>0</b>      | <br> |
| Titanium         | ppm      | <b>■</b> 0    | □ 0           | <br> |
| Silver           | ppm      | <b>■</b> 0    | 0             | <br> |
| Manganese        | ppm      | <b>■</b> 0    | <b>-</b> <1   | <br> |
| Vanadium         | ppm      | 0             | 0             | <br> |
| ADDITIDDA        |          |               |               |      |
| Calcium          | ppm      | <b>1127</b>   | <b>□</b> 2135 | <br> |
| Magnesium        | ppm      | 1033          | 80            | <br> |
| Zinc             | ppm      | <b>1318</b>   | <b>1218</b>   | <br> |
| Phosphorus       | ppm      | <b>1060</b>   | □ 1058        | <br> |
| Barium           | ppm      | ■0            | <b>0</b>      | <br> |
| Boron            | ppm      | <b>1</b>      | <b>1</b> 70   | <br> |
|                  |          |               |               |      |

## Diagnosis

Resample at the next service interval to monitor. All component wear rates are normal. There is no indication of any contamination in the oil. The BN result indicates that there is suitable alkalinity remaining in the oil. The condition of the oil is acceptable for the time in service.