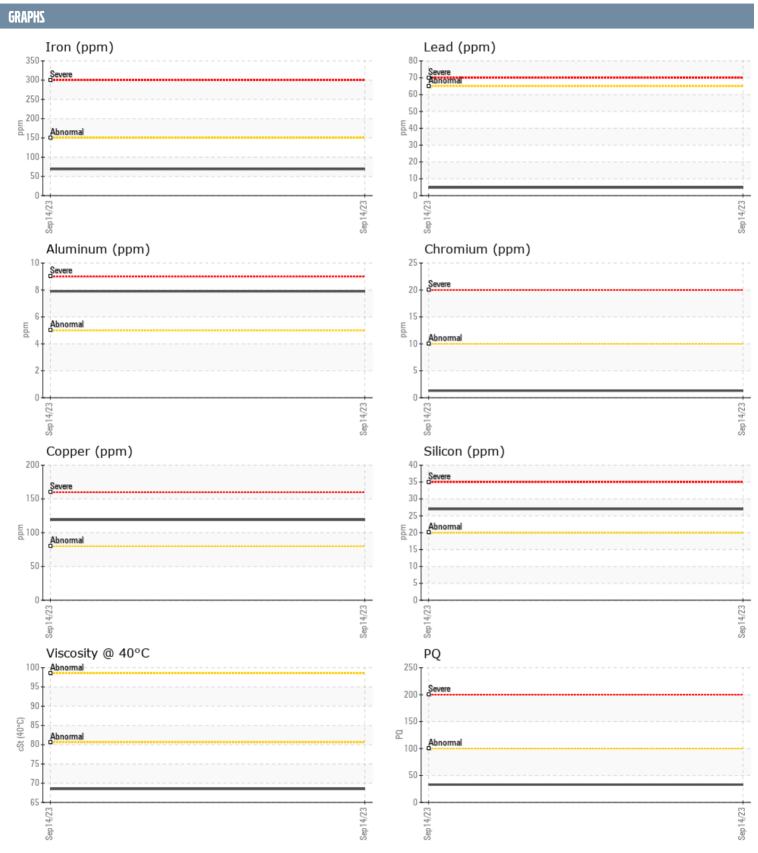

## CYNTHIA IAN DANIEL/502315 VOLVO PENTA 51220381320 - SAIL DRIVE - GEARBOX

Sample No: VPA055178

**Oil Type:** VOLVO PENTA SAE 15W40

| CAMPLE INFORM | 8 TION |               |      |  |
|---------------|--------|---------------|------|--|
| SAMPLE INFORM | ATIUN  |               |      |  |
| Sample Number |        | VPA055178     | <br> |  |
| Sample Date   |        | 14 Sep 2023   | <br> |  |
| Machine Hours |        | 50            | <br> |  |
| Oil Hours     |        | 50            | <br> |  |
| Oil Changed   |        | Not Changd    | <br> |  |
| Sample Status |        | NORMAL        | <br> |  |
| OIL CONDITION |        |               |      |  |
| Visc @ 40°C   | cSt    | <b>68.5</b>   | <br> |  |
| CONTAMINATION |        |               |      |  |
| Silicon       | ppm    | <b>27</b>     | <br> |  |
| Sodium        | ppm    | <b>6</b>      | <br> |  |
| Potassium     | ppm    | <b>4</b>      | <br> |  |
| WEAD METALS   | 11     | _             |      |  |
| WEAR METALS   |        |               |      |  |
| PQ            |        | ■33           | <br> |  |
| Iron          | ppm    | <b>69</b>     | <br> |  |
| Copper        | ppm    | <b>119</b>    | <br> |  |
| Lead          | ppm    | <b>5</b>      | <br> |  |
| Tin           | ppm    | <b>6</b>      | <br> |  |
| Aluminum      | ppm    | ■8            | <br> |  |
| Chromium      | ppm    | <b>1</b>      | <br> |  |
| Molybdenum    | ppm    | <b>79</b>     | <br> |  |
| Nickel        | ppm    | <b>■&lt;1</b> | <br> |  |
| Titanium      | ppm    | <1            | <br> |  |
| Silver        | ppm    | 0             | <br> |  |
| Manganese     | ppm    | <b>5</b>      | <br> |  |
| Vanadium      | ppm    | 0             | <br> |  |
| ADDITIVES     |        |               |      |  |
| Calcium       | ppm    | <b>1237</b>   | <br> |  |
| Magnesium     | ppm    | <u> </u>      | <br> |  |
| Zinc          | ppm    | ■1487         | <br> |  |
| Phosphorus    | ppm    | <b>1272</b>   | <br> |  |
|               |        | _             | <br> |  |
| Barium        | ppm    | <b>4</b>      | <br> |  |