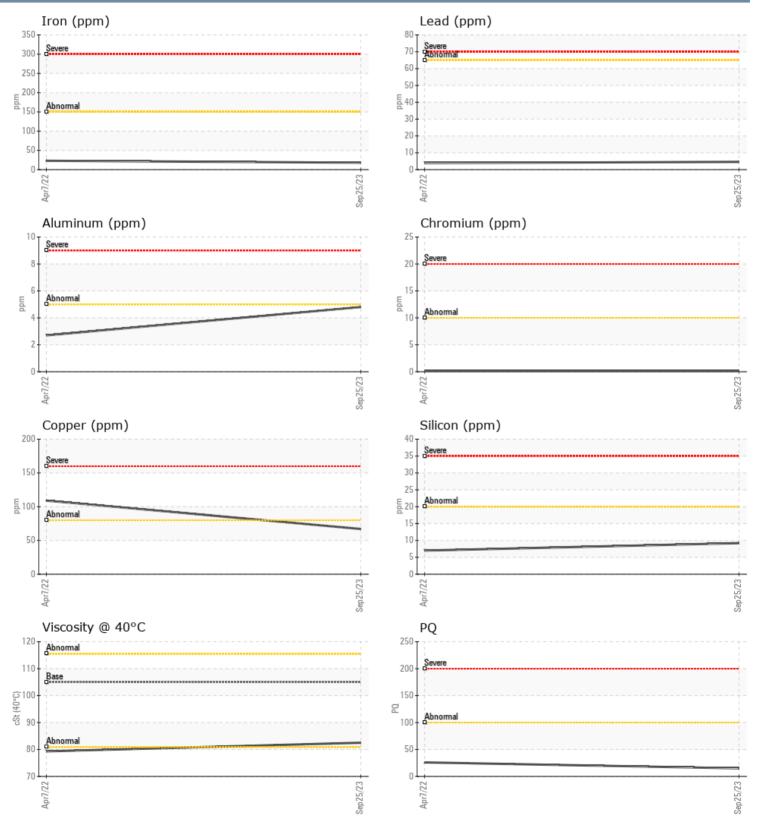

### GRAPHS

Report Id: VP794951 [WUSCAR] 05963794 (Generated: 10/04/2023 17:45:55) Rev: 2

Contact/Location: WILLOW YANARELLA - VP794951