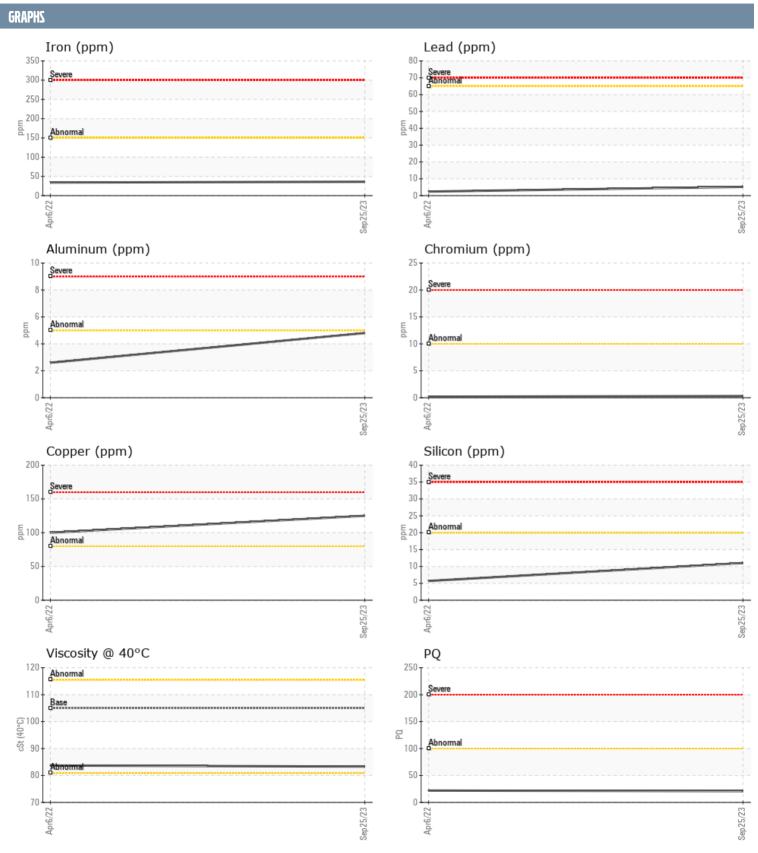

## Diagnosis

Resample at the next service interval to monitor. All component wear rates are normal. There is no indication of any contamination in the oil. The condition of the oil is acceptable for the time in service.