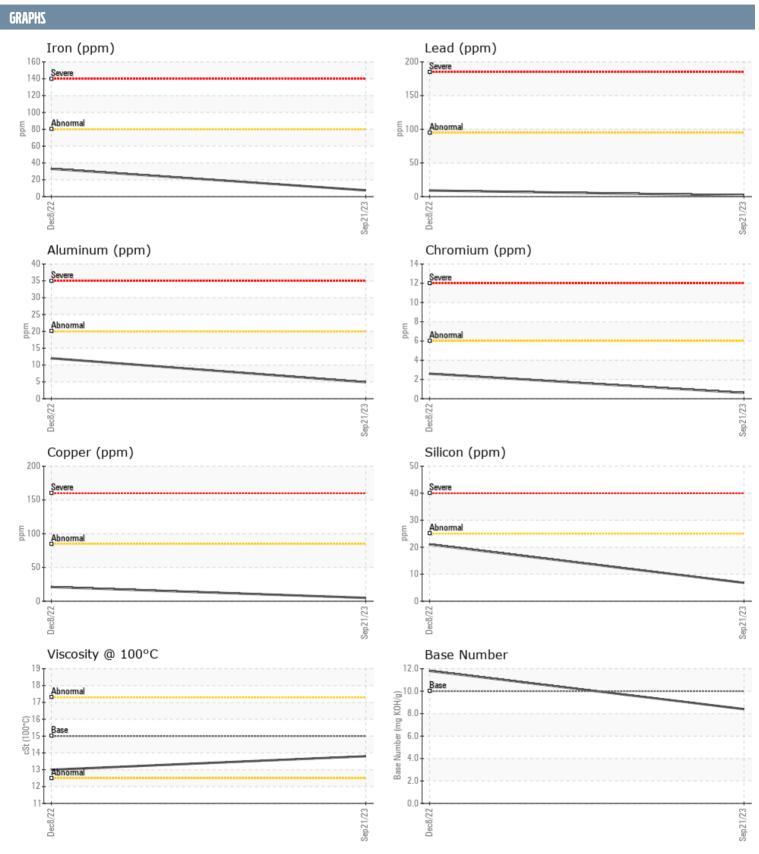

## MARTIN SCHULZ 505587 VOLVO PENTA A 1 165398 - STARBOARD DIESEL ENGINE

Sample No: VPA049826

Oil Type: VOLVO ULTRA DIESEL ENGINE OIL 15W40 VDS-3

| SAMPLE INFORMAT  | LIUM     |             |             |      |
|------------------|----------|-------------|-------------|------|
| SAMILEE IM OMMA  | IION     |             |             |      |
| Sample Number    |          | VPA049826   | VPA041103   | <br> |
| Sample Date      |          | 21 Sep 2023 | 08 Dec 2022 | <br> |
| Machine Hours    |          | 239         | 188         | <br> |
| Oil Hours        |          | 51          | 188         | <br> |
| Oil Changed      |          | Changed     | Changed     | <br> |
| Sample Status    |          | NORMAL      | NORMAL      | <br> |
| OIL CONDITION    |          |             |             |      |
| Visc @ 100°C     | cSt      | <b>13.8</b> | □13.0       | <br> |
| Base Number (BN) | mg KOH/g | ■8.4        | 11.8        | <br> |
| Oxidation (PA)   | %        | 56          | 84          | <br> |
| CONTRACTOR       |          |             |             |      |
| CONTAMINATION    |          |             |             |      |
| Soot %           | %        | <b>0.2</b>  | <b>1</b>    | <br> |
| Nitration (PA)   | %        | 54          | 65          | <br> |
| Sulfation (PA)   | %        | 51          | 69          | <br> |
| Glycol           | %        | NEG         | NEG         | <br> |
| Fuel             | %        | <1.0        | <1.0        | <br> |
| Silicon          | ppm      | <b>■7</b>   | <b>2</b> 1  | <br> |
| Sodium           | ppm      | <b>2</b>    | <b>2</b>    | <br> |
| Potassium        | ppm      | <b>3</b>    | <b>4</b>    | <br> |
| WEAR METALS      |          |             |             |      |
| Iron             | ppm      | 8           | □33         | <br> |
| Copper           | ppm      | <u> </u>    | 21          | <br> |
| Lead             | ppm      | <b>2</b>    | <b>1</b> 9  | <br> |
| Tin              | ppm      | <b>■</b> <1 | <b>4</b>    | <br> |
| Aluminum         | ppm      | <b>1</b> 5  | <b>1</b> 2  | <br> |
| Chromium         | ppm      | <b>=</b> <1 | 3           | <br> |
| Molybdenum       | ppm      | <b>66</b>   | <b>4</b> 1  | <br> |
| Nickel           |          | <b>■</b> <1 | 2           | <br> |
| Titanium         | ppm      | ■0          | □ < 1       | <br> |
| Silver           | ppm      | <b>0</b>    | <1          | <br> |
| Manganese        |          | <b>■</b> <1 | <b>2</b>    | <br> |
| Vanadium         | ppm      | 0           | <1          | <br> |
|                  | ppm      |             | *1          |      |
| ADDITIODA        |          |             |             |      |
| Calcium          | ppm      | <b>1900</b> | ■1673       | <br> |
| Magnesium        | ppm      | <b>174</b>  | <b>448</b>  | <br> |
| Zinc             | ppm      | <b>1157</b> | ■1069       | <br> |
| Phosphorus       | ppm      | <b>1014</b> | ■888        | <br> |
| Barium           | ppm      | <b>0</b>    | <b>-</b> <1 | <br> |
| Boron            | ppm      | 118         | ■48         | <br> |
|                  |          |             |             |      |

## Diagnosis

Resample at the next service interval to monitor. All component wear rates are normal. There is no indication of any contamination in the oil. The BN result indicates that there is suitable alkalinity remaining in the oil. The condition of the oil is acceptable for the time in service.