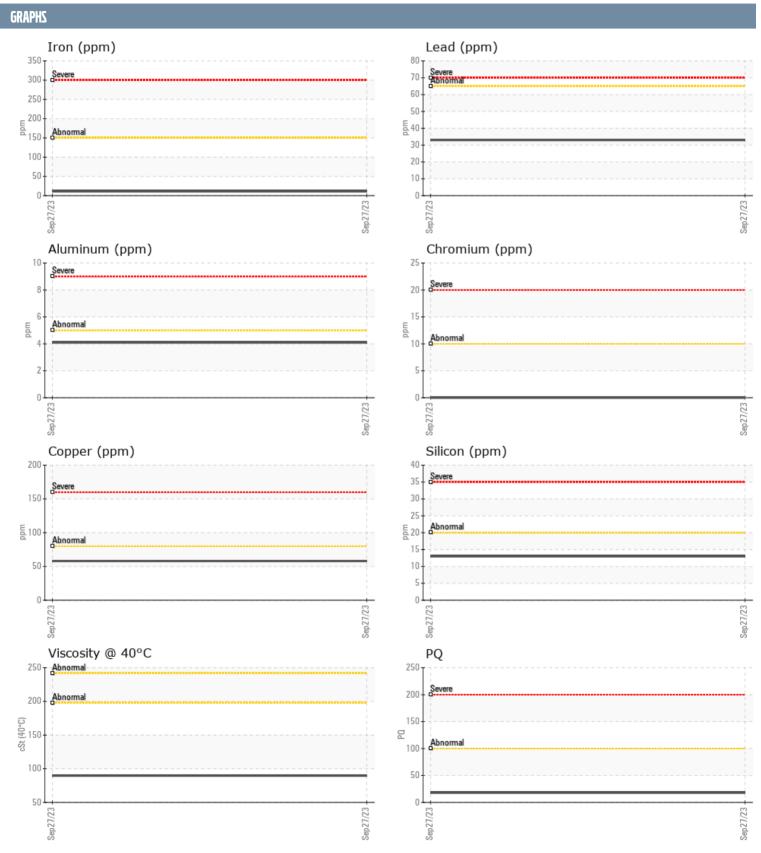

## ZF 2034839 - INBOARD GEARBOX

Sample No: VPA059079
Oil Type: NOT GIVEN

| SAMPLE INFORM | ATION |               |      |  |
|---------------|-------|---------------|------|--|
| Sample Number |       | VPA059079     | <br> |  |
| Sample Date   |       | 27 Sep 2023   | <br> |  |
| Machine Hours |       | 590           | <br> |  |
| Oil Hours     |       | 0             | <br> |  |
| Oil Changed   |       | N/A           | <br> |  |
| Sample Status |       | NORMAL        | <br> |  |
| OIL CONDITION |       |               |      |  |
| Visc @ 40°C   | cSt   | ■89.7         | <br> |  |
| CONTAMINATION |       |               |      |  |
| Silicon       | ppm   | <b>13</b>     | <br> |  |
| Sodium        | ppm   | <b>■</b> 0    | <br> |  |
| Potassium     | ppm   | <b>■</b> 2    | <br> |  |
| rotassiuiii   | ррпп  |               | <br> |  |
| WEAR METALS   |       |               |      |  |
| PQ            |       | <b>18</b>     | <br> |  |
| Iron          | ppm   | <b>11</b>     | <br> |  |
| Copper        | ppm   | <b>■</b> 58   | <br> |  |
| Lead          | ppm   | ■33           | <br> |  |
| Tin           | ppm   | <b>1</b>      | <br> |  |
| Aluminum      | ppm   | <b>4</b>      | <br> |  |
| Chromium      | ppm   | <b>■</b> 0    | <br> |  |
| Molybdenum    | ppm   | 64            | <br> |  |
| Nickel        | ppm   | <b>■&lt;1</b> | <br> |  |
| Titanium      | ppm   | _<br><1       | <br> |  |
| Silver        | ppm   | 0             | <br> |  |
| Manganese     | ppm   | <1            | <br> |  |
| Vanadium      | ppm   | 0             | <br> |  |
| ADDITIODA     |       |               |      |  |
| Calcium       | ppm   | 4456          | <br> |  |
| Magnesium     | ppm   | 17            | <br> |  |
| Zinc          | ppm   | 1425          | <br> |  |
| Phosphorus    | ppm   | 1293          | <br> |  |
| Barium        | ppm   | 0             | <br> |  |
| Boron         | ppm   | 726           | <br> |  |