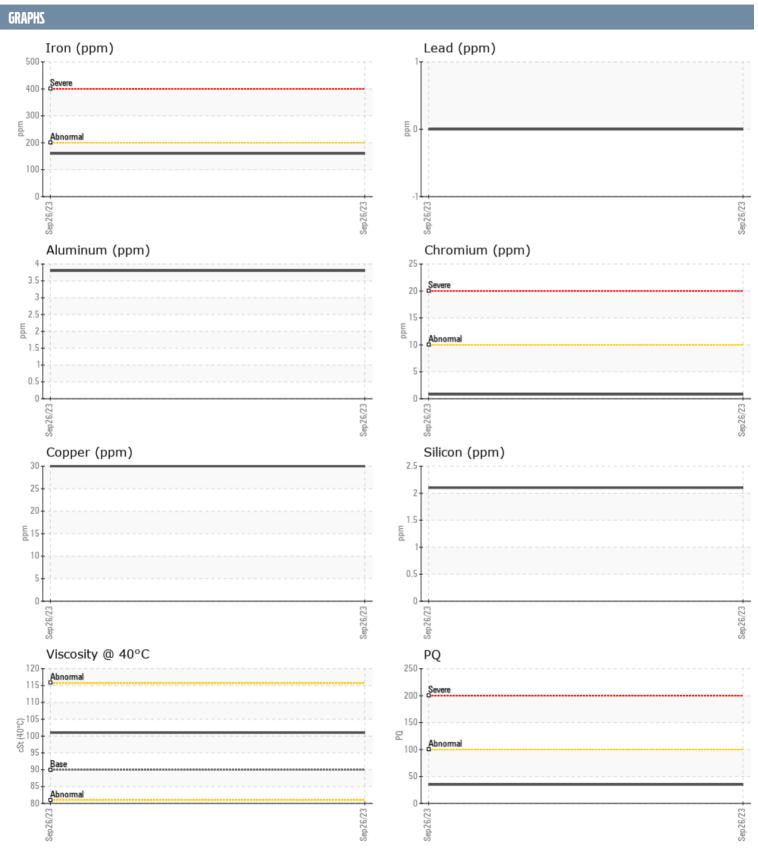

## DARYL GRUBBS 505527 VOLVO PENTA 3200001850 - PORT IPS

Sample No: VPA049830

**Oil Type:** VOLVO PENTA GL-5 SAE 75W90

| CAMPLE INCORM  | RTION |             |      |  |
|----------------|-------|-------------|------|--|
| SAMPLE INFORMA | ATIUN |             |      |  |
| Sample Number  |       | VPA049830   | <br> |  |
| Sample Date    |       | 26 Sep 2023 | <br> |  |
| Machine Hours  |       | 1112        | <br> |  |
| Oil Hours      |       | 182         | <br> |  |
| Oil Changed    |       | Changed     | <br> |  |
| Sample Status  |       | NORMAL      | <br> |  |
| OIL CONDITION  |       |             |      |  |
| Visc @ 40°C    | cSt   | ■ 101       | <br> |  |
| CONTAMINATION  |       |             |      |  |
| Silicon        | ppm   | 2           | <br> |  |
| Sodium         | ppm   | <b>■</b> 0  | <br> |  |
| Potassium      | ppm   | <b>■</b> <1 | <br> |  |
| WEAR METALS    |       |             |      |  |
| PQ             |       | <b>■</b> 35 | <br> |  |
| Iron           | ppm   | <b>160</b>  | <br> |  |
| Copper         | ppm   | ■30         | <br> |  |
| Lead           | ppm   | 0           | <br> |  |
| Tin            | ppm   | 0           | <br> |  |
| Aluminum       | ppm   | 4           | <br> |  |
| Chromium       | ppm   | <b>■</b> <1 | <br> |  |
| Molybdenum     | ppm   | <b>■1</b>   | <br> |  |
| Nickel         | ppm   | ■3          | <br> |  |
| Titanium       | ppm   | 0           | <br> |  |
| Silver         | ppm   | 0           | <br> |  |
| Manganese      | ppm   | <b>2</b>    | <br> |  |
| Vanadium       | ppm   | 0           | <br> |  |
| ADDITIVES      |       |             |      |  |
| Calcium        | ppm   | <b>3</b>    | <br> |  |
| Magnesium      | ppm   | ■0          | <br> |  |
| Zinc           | ppm   | ■8          | <br> |  |
| Phosphorus     | ppm   | <b>1513</b> | <br> |  |
| Barium         | ppm   | <b>0</b>    | <br> |  |
| barium         | ppiii | U           |      |  |