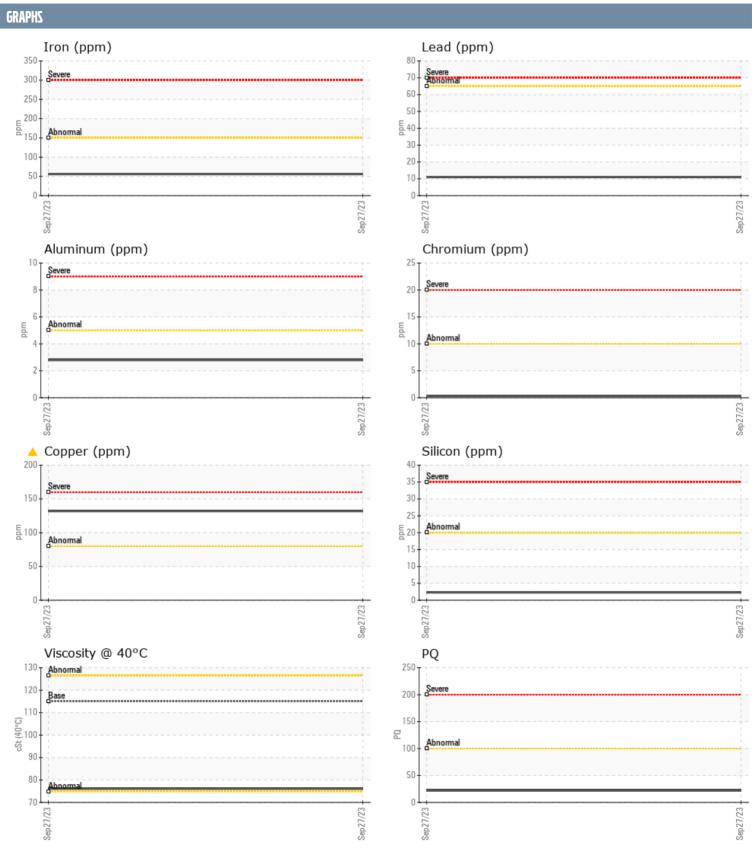

## 15123 ZF 20092499 - INBOARD - STARBOARD GEARBOX

Sample No: VPA036426

Oil Type: DIESEL ENGINE OIL SAE 15W40

| SAMDLE INFORM | IATION |                |      |  |
|---------------|--------|----------------|------|--|
| SAMPLE INFORM | ATIUN  |                |      |  |
| Sample Number |        | VPA036426      | <br> |  |
| Sample Date   |        | 27 Sep 2023    | <br> |  |
| Machine Hours |        | 1085           | <br> |  |
| Oil Hours     |        | 0              | <br> |  |
| Oil Changed   |        | Not Changd     | <br> |  |
| Sample Status |        | ATTENTION      | <br> |  |
| OIL CONDITION |        |                |      |  |
| Visc @ 40°C   | cSt    | <b>76.1</b>    | <br> |  |
| CONTAMINATION | 1      |                |      |  |
| Silicon       | ppm    | <b>2</b>       | <br> |  |
| Sodium        | ppm    | <b>141</b>     | <br> |  |
| Potassium     | ppm    | <b>2</b>       | <br> |  |
| WEAR METALS   |        |                |      |  |
|               |        |                |      |  |
| PQ            |        | <b>22</b>      | <br> |  |
| Iron          | ppm    | <b>56</b>      | <br> |  |
| Copper        | ppm    | <u>▲</u> 132   | <br> |  |
| Lead          | ppm    | <b>11</b>      | <br> |  |
| Tin           | ppm    | <b>2</b>       | <br> |  |
| Aluminum      | ppm    | <b>3</b>       | <br> |  |
| Chromium      | ppm    | <b>■ &lt;1</b> | <br> |  |
| Molybdenum    | ppm    | <b>12</b>      | <br> |  |
| Nickel        | ppm    | <b>0</b>       | <br> |  |
| Titanium      | ppm    | ■0             | <br> |  |
| Silver        | ppm    | <1             | <br> |  |
| Manganese     | ppm    | <b>■&lt;1</b>  | <br> |  |
| Vanadium      | ppm    | 0              | <br> |  |
| ADDITIVES     |        |                |      |  |
| Calcium       | ppm    | <b>943</b>     | <br> |  |
| Magnesium     | ppm    | <b>669</b>     | <br> |  |
| Zinc          | ppm    | ■1037          | <br> |  |
| Phosphorus    | ppm    | ■908           | <br> |  |
| Barium        | ppm    | <b>0</b>       | <br> |  |
| Boron         | ppm    |                | <br> |  |
|               | 1.1    |                |      |  |

## Diagnosis

No corrective action is recommended at this time. Resample at the next service interval to monitor. The copper level is abnormal. All other component wear rates are normal. There is no indication of any contamination in the oil. The condition of the oil is acceptable for the time in service.