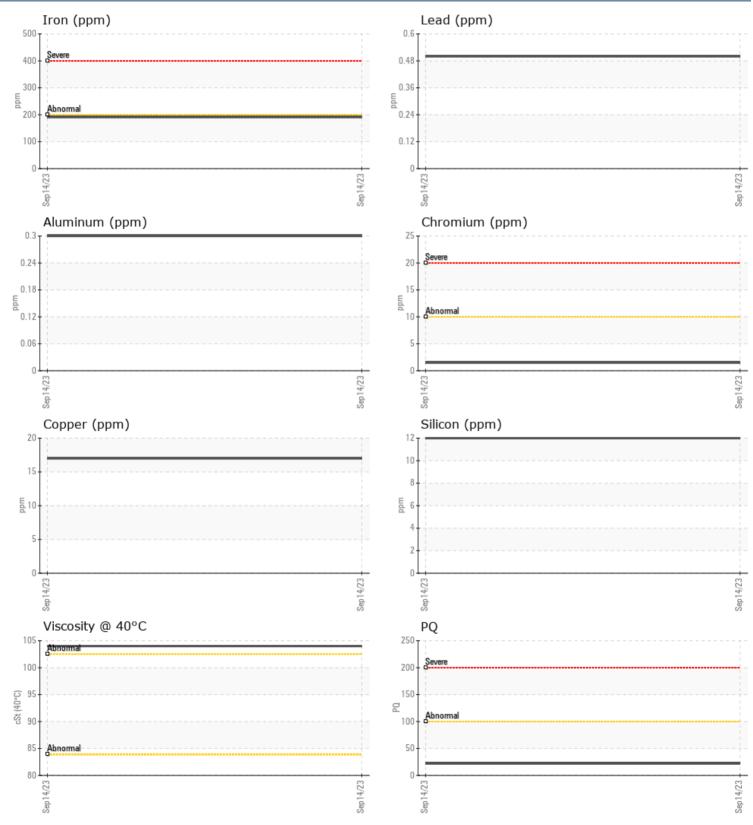

## SAMPLE INFORMATION

| Sample Number |     | VPA051515   | <br> | <br>Pacific Po           |
|---------------|-----|-------------|------|--------------------------|
| Sample Date   |     | 14 Sep 2023 | <br> | <br>7215 S 22            |
| Machine Hours |     | 986         | <br> | <br>Kent, WA             |
| Oil Hours     |     | 0           | <br> | <br>US 98032             |
| Oil Changed   |     | Changed     | <br> | <br>Contact: I           |
| Sample Status |     | NORMAL      | <br> | <br>pryan@pa             |
| OIL CONDITION |     |             |      | T: (253)52<br>F:         |
| Visc @ 40°C   | cSt | <b>104</b>  | <br> | <br>1.                   |
| CONTAMINATION |     |             |      | Diagno                   |
| Silicon       | ppm | 12          | <br> | <br>Resampl              |
| Sodium        | ppm | 5           | <br> | <br>to monit<br>are norm |
| Potassium     | ppm | 3           | <br> | <br>any cont             |
|               |     |             |      | condition                |
| WEAR METALS   |     |             |      | the time                 |
| PQ            |     | 22          | <br> |                          |
| Iron          | ppm | <b>191</b>  | <br> |                          |
| Copper        | ppm | <b>17</b>   | <br> |                          |
| Lead          | ppm | <1          | <br> |                          |
| Tin           | ppm | <1          | <br> |                          |
| Aluminum      | ppm | <1          | <br> |                          |
| Chromium      | ppm | 2           | <br> |                          |
| Molybdenum    | ppm | <1          | <br> |                          |
| Nickel        | ppm | 3           | <br> |                          |
| Titanium      | ppm | 0           | <br> |                          |
| Silver        | ppm | 0           | <br> |                          |
| Manganese     | ppm | 9           | <br> |                          |
| Vanadium      | ppm | <1          | <br> |                          |
| ADDITIVES     |     |             |      |                          |
| Calcium       | ppm | 10          | <br> |                          |
| Magnesium     | ppm | 63          | <br> |                          |
| Zinc          | ppm | 16          | <br> |                          |
| Phosphorus    | ppm | 1343        | <br> |                          |
| Barium        | ppm | 0           | <br> |                          |
| Boron         | ppm | 207         | <br> |                          |

### GRAPHS

Report Id: VP99031103 [WUSCAR] 05967215 (Generated: 10/04/2023 15:16:53) Rev: 1

Contact/Location: PAT RYAN - VP99031103