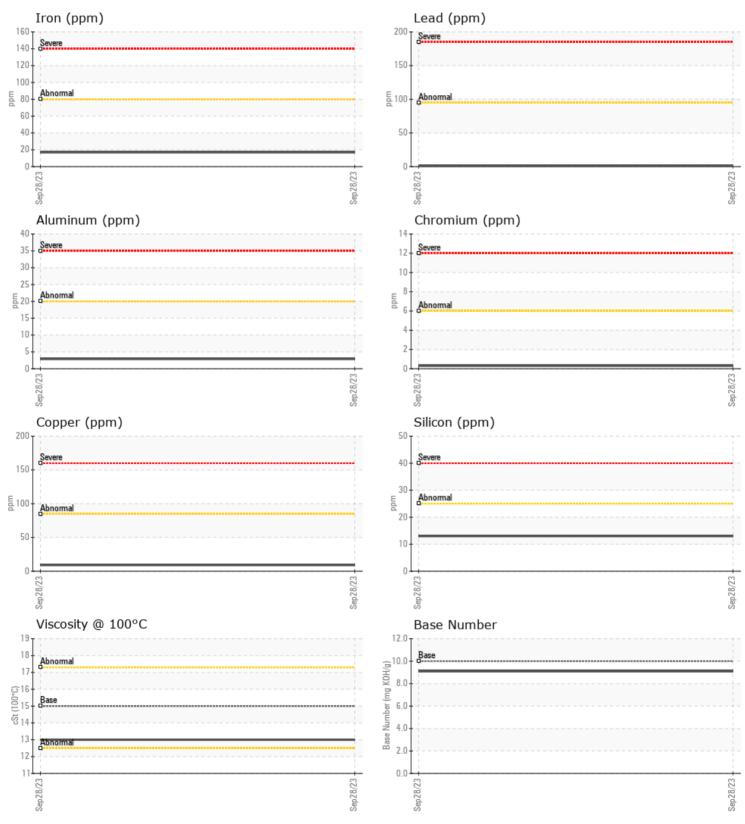

#### STEPHAN WOLFF TAP510497 VOLVO PENTA 20132170055 - STARBOARD DIESEL ENGINE

Sample No: VPA056790

**Oil Type:** VOLVO ULTRA DIESEL ENGINE OIL 15W40 VDS-3

| Sample Number    |            | VPA056790       | <br> |  |
|------------------|------------|-----------------|------|--|
| Sample Date      |            | 28 Sep 2023     | <br> |  |
| Machine Hours    |            | 296             | <br> |  |
| Oil Hours        |            | 296             | <br> |  |
| Oil Changed      |            | Changed         | <br> |  |
| Sample Status    |            | NORMAL          | <br> |  |
|                  |            |                 |      |  |
| OIL CONDITION    |            |                 |      |  |
| /isc @ 100°C     | cSt        | <b>13.0</b>     | <br> |  |
| Base Number (BN) | mg KOH/g   | 9.1             | <br> |  |
| Oxidation (PA)   | %          | 55              | <br> |  |
| CONTAMINATION    |            |                 |      |  |
|                  | 0/         | NEC             |      |  |
| Water<br>Soot %  | %          | NEG             | <br> |  |
| Nitration (PA)   | %          | 54              | <br> |  |
| Sulfation (PA)   | %          | 52              | <br> |  |
| Glycol           | %          | NEG             | <br> |  |
| -uel             | %          | <1.0            | <br> |  |
| Silicon          |            | <1.0<br>■13     | <br> |  |
| Sodium           | ppm        | ■ <sup>13</sup> | <br> |  |
| Potassium        | ppm<br>ppm | 7               | <br> |  |
| otassium         | ррпі       | 1               | <br> |  |
| WEAR METALS      |            |                 |      |  |
| ron              | ppm        | <b>17</b>       | <br> |  |
| Copper           | ppm        | 9               | <br> |  |
| .ead             | ppm        | 2               | <br> |  |
| Гin              | ppm        | <b>1</b>        | <br> |  |
| Aluminum         | ppm        | 3               | <br> |  |
| Chromium         | ppm        | <b>  </b> <1    | <br> |  |
| Molybdenum       | ppm        | 56              | <br> |  |
| Nickel           | ppm        | 0               | <br> |  |
| Titanium         | ppm        | 0               | <br> |  |
| Silver           | ppm        | 0               | <br> |  |
| Manganese        | ppm        | <b>1</b>        | <br> |  |
| /anadium         | ppm        | <1              | <br> |  |
| ADDITIVES        |            |                 |      |  |
| Calcium          | ppm        | <b>1102</b>     | <br> |  |
| Vagnesium        | ppm        | 1027            | <br> |  |
| Zinc             | ppm        | 1303            | <br> |  |
| Phosphorus       | ppm        | 1055            | <br> |  |
| Barium           | ppm        |                 | <br> |  |
| Janum            | РЫП        |                 | <br> |  |
| Boron            | ppm        | 0               | <br> |  |

#### GRAPHS

Report Id: VP208641 [WUSCAR] 05967553 (Generated: 12/07/2023 08:31:18) Rev: 1

Contact/Location: KYLE SUTLEY - VP208641