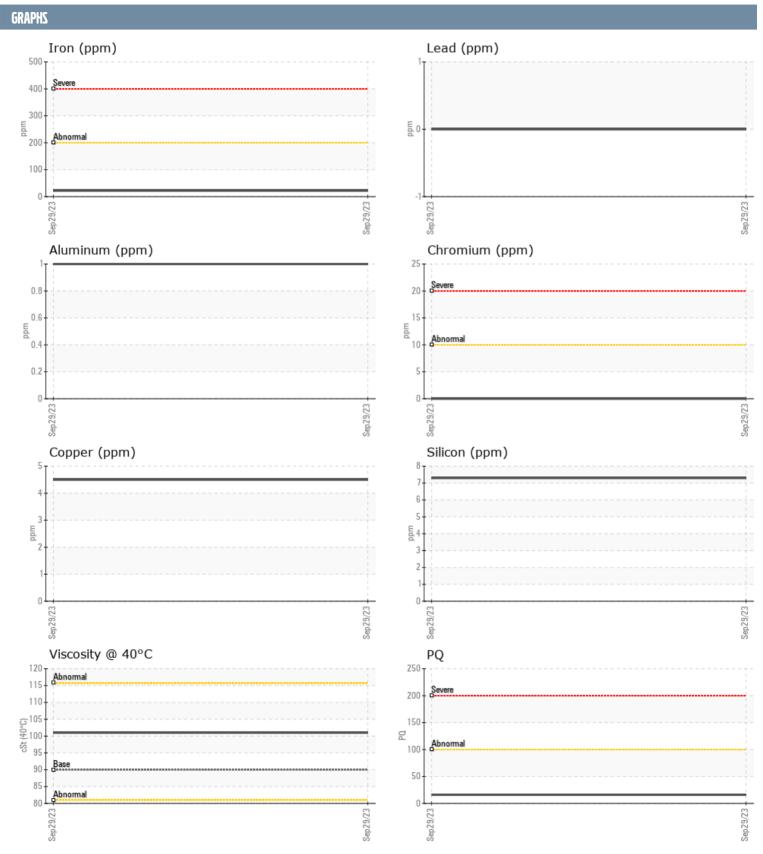

## VERIHA VOLVO PENTA 3950008658 - STARBOARD IPS

Sample No: VPA045856

**Oil Type:** VOLVO PENTA GL-5 SAE 75W90

| CAMPLE INFORM | ATION |              |      |  |
|---------------|-------|--------------|------|--|
| SAMPLE INFORM | ATIUN |              |      |  |
| Sample Number |       | VPA045856    | <br> |  |
| Sample Date   |       | 29 Sep 2023  | <br> |  |
| Machine Hours |       | 40           | <br> |  |
| Oil Hours     |       | 40           | <br> |  |
| Oil Changed   |       | Not Changd   | <br> |  |
| Sample Status |       | NORMAL       | <br> |  |
| OIL CONDITION |       |              |      |  |
| Visc @ 40°C   | cSt   | ■101         | <br> |  |
| CONTAMINATION |       |              |      |  |
| Silicon       | ppm   | 7            | <br> |  |
| Sodium        | ppm   | <b>■</b> 5   | <br> |  |
| Potassium     | ppm   | ■8           | <br> |  |
| WEAR METALS   |       |              |      |  |
| PQ            |       | <b>16</b>    | <br> |  |
| Iron          | ppm   | <b>22</b>    | <br> |  |
| Copper        | ppm   | 4            | <br> |  |
| Lead          | ppm   | 0            | <br> |  |
| Tin           | ppm   | 0            | <br> |  |
| Aluminum      | ppm   | 1            | <br> |  |
| Chromium      | ppm   | <b>0</b>     | <br> |  |
| Molybdenum    | ppm   | <b>■</b> 0   | <br> |  |
| Nickel        | ppm   | <b>0</b>     | <br> |  |
| Titanium      | ppm   | 0            | <br> |  |
| Silver        | ppm   | 0            | <br> |  |
| Manganese     | ppm   | <b>■</b> 6   | <br> |  |
| Vanadium      | ppm   | <1           | <br> |  |
| ADDITIVES     |       |              |      |  |
| Calcium       | ppm   | <b>■</b> 32  | <br> |  |
| Magnesium     | ppm   | 1029         | <br> |  |
| Zinc          | ppm   | ■0           | <br> |  |
| Phosphorus    | ppm   | <b>1695</b>  | <br> |  |
| Barium        | ppm   | <b>0</b>     | <br> |  |
| Boron         | ppm   | <b>■</b> 738 | <br> |  |

## Diagnosis

Resample at the next service interval to monitor. All component wear rates are normal. There is no indication of any contamination in the oil. The condition of the oil is acceptable for the time in service.