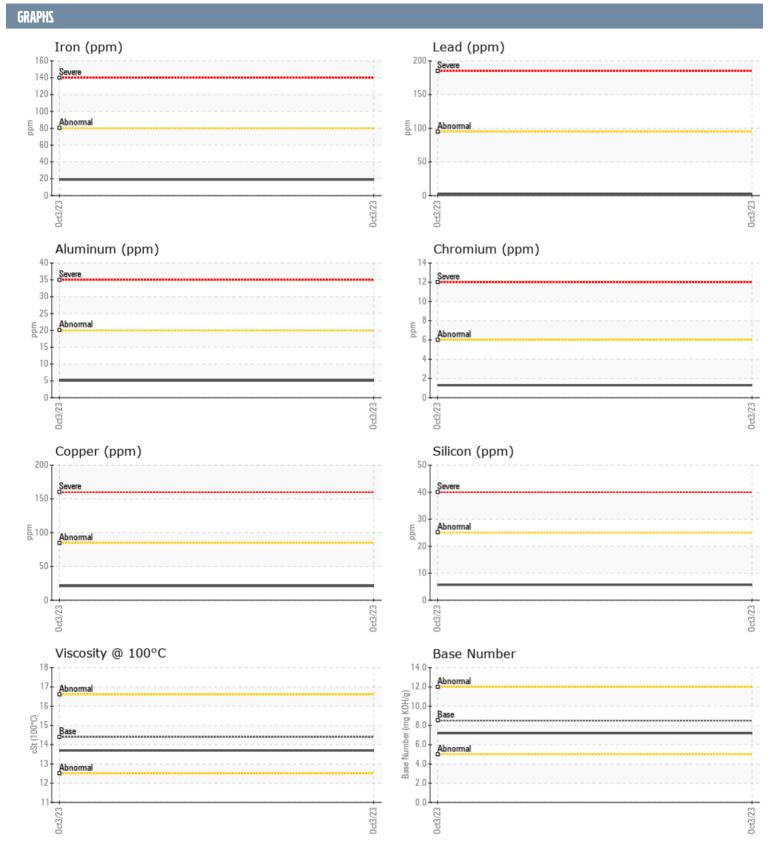

## VOLVO PENTA A 188723 - STARBOARD DIESEL ENGINE

Sample No: VPA041273

Oil Type: DIESEL ENGINE OIL SAE 40

| SAMPLE INFORMAT  | TION     |             |      |  |
|------------------|----------|-------------|------|--|
|                  |          |             |      |  |
| Sample Number    |          | VPA041273   | <br> |  |
| Sample Date      |          | 03 Oct 2023 | <br> |  |
| Machine Hours    |          | 0           | <br> |  |
| Oil Hours        |          | 0           | <br> |  |
| Oil Changed      |          | N/A         | <br> |  |
| Sample Status    |          | NORMAL      | <br> |  |
| OIL CONDITION    |          |             |      |  |
| Visc @ 100°C     | cSt      | <b>13.7</b> | <br> |  |
| Base Number (BN) | mg KOH/g | <b>7.2</b>  | <br> |  |
| Oxidation (PA)   | %        | 56          | <br> |  |
|                  |          |             |      |  |
| CONTAMINATION    |          |             |      |  |
| Soot %           | %        | <b>0.5</b>  | <br> |  |
| Nitration (PA)   | %        | 88          | <br> |  |
| Sulfation (PA)   | %        | 51          | <br> |  |
| Glycol           | %        | NEG         | <br> |  |
| Fuel             | %        | <1.0        | <br> |  |
| Silicon          | ppm      | <b>6</b>    | <br> |  |
| Sodium           | ppm      | <b>6</b>    | <br> |  |
| Potassium        | ррт      | 2           | <br> |  |
| 1 Otassiaiii     | ррш      |             |      |  |
| WEAR METALS      |          |             |      |  |
| Iron             | ppm      | <b>1</b> 9  | <br> |  |
| Copper           | ppm      | <b>21</b>   | <br> |  |
| Lead             | ppm      | <b>2</b>    | <br> |  |
| Tin              | ppm      | <b>2</b>    | <br> |  |
| Aluminum         | ppm      | <b>■</b> 5  | <br> |  |
| Chromium         | ppm      | <b>1</b>    | <br> |  |
| Molybdenum       | ppm      | <b>■</b> 53 | <br> |  |
| Nickel           | ppm      | <b>3</b>    | <br> |  |
| Titanium         | ppm      | <b>0</b>    | <br> |  |
| Silver           | ppm      | 0           | <br> |  |
| Manganese        | ppm      | <b>1</b>    | <br> |  |
| Vanadium         | ppm      | 0           | <br> |  |
|                  | ррпп     |             |      |  |
| ADDITIVES        |          |             |      |  |
| Calcium          | ppm      | <b>2399</b> | <br> |  |
| Magnesium        | ppm      | <b>14</b>   | <br> |  |
| Zinc             | ppm      | <b>1321</b> | <br> |  |
| Phosphorus       | ppm      | <b>1094</b> | <br> |  |
| Barium           | ppm      | ■0          | <br> |  |
| Boron            | ppm      | <b>21</b>   | <br> |  |
|                  | 1-10-11  |             |      |  |

## Diagnosis

Resample at the next service interval to monitor.All component wear rates are normal. There is no indication of any contamination in the oil. The BN result indicates that there is suitable alkalinity remaining in the oil. The condition of the oil is suitable for further service.