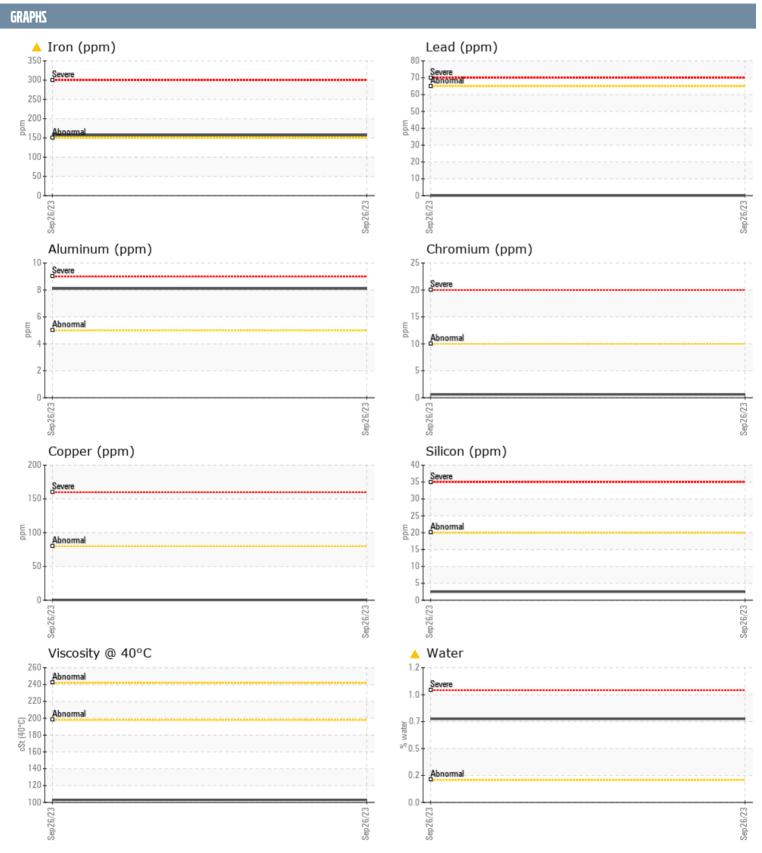

APEX APEX VOLVO PENTA 3100002229 - STERNDRIVE - GEARBOX

Sample No: VPA051944
Oil Type: NOT GIVEN

| SAMPLE INFORMA | TION |                |      |  |
|----------------|------|----------------|------|--|
| Sample Number  |      | VPA051944      | <br> |  |
| Sample Date    |      | 26 Sep 2023    | <br> |  |
| Machine Hours  |      | 301            | <br> |  |
| Oil Hours      |      | 0              | <br> |  |
| Oil Changed    |      | Changed        | <br> |  |
| Sample Status  |      | ABNORMAL       | <br> |  |
| OIL CONDITION  |      |                |      |  |
| Visc @ 40°C    | cSt  | <b>103</b>     | <br> |  |
| CONTAMINATION  |      |                |      |  |
| Water          | %    | <b>△</b> 0.744 | <br> |  |
| Silicon        | ppm  | <b>2</b>       | <br> |  |
| Sodium         | ppm  | <b>62</b>      | <br> |  |
| Potassium      | ppm  | <b>7</b>       | <br> |  |
| WEAR METALS    |      |                |      |  |
| PQ             |      | <b>16</b>      | <br> |  |
| Iron           | ppm  | <u> </u>       | <br> |  |
| Copper         | ppm  | <b>■</b> <1    | <br> |  |
| Lead           | ppm  | ■0             | <br> |  |
| Tin            | ppm  | <b>■</b> <1    | <br> |  |
| Aluminum       | ppm  | <b>■</b> 8     | <br> |  |
| Chromium       | ppm  | <b></b>        | <br> |  |
| Molybdenum     | ppm  | 0              | <br> |  |
| Nickel         | ppm  | <b>=</b> <1    | <br> |  |
| Titanium       | ppm  | 0              | <br> |  |
| Silver         | ppm  | 0              | <br> |  |
| Manganese      | ppm  | 4              | <br> |  |
| Vanadium       | ppm  | 0              | <br> |  |
| ADDITIVES      |      |                |      |  |
| Calcium        | ppm  | 29             | <br> |  |
| Magnesium      | ppm  | 173            | <br> |  |
| Zinc           | ppm  | 0              | <br> |  |
| Phosphorus     | ppm  | 1663           | <br> |  |
| Barium         | ppm  | 0              | <br> |  |
| Boron          | ppm  | 161            |      |  |

## Diagnosis

We advise that you check for the source of water entry. The oil change at the time of sampling has been noted. Resample at the next service interval to monitor. Gear wear is indicated. There is a moderate concentration of water present in the oil. The condition of the oil is acceptable for the time in service.