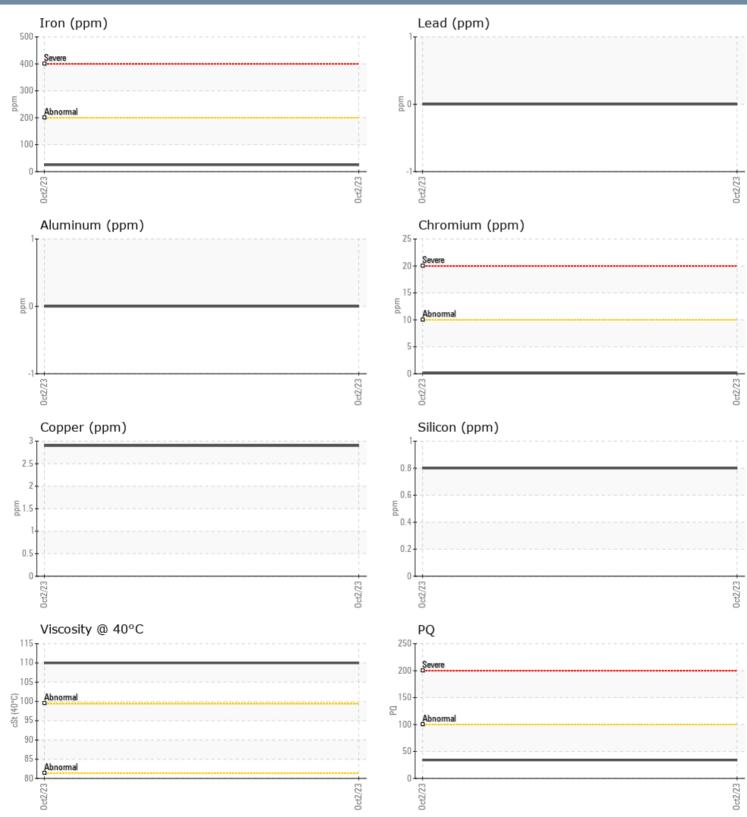

## SAMPLE INFORMATION

|                   |     |              |  |  |  | 1                                                                            |
|-------------------|-----|--------------|--|--|--|------------------------------------------------------------------------------|
| Sample Number     |     | VPA036616    |  |  |  | Consull Maxing & Mataumanta Inc                                              |
| Sample Date       |     | 02 Oct 2023  |  |  |  | Cogswell Marine & Motorsports, Inc                                           |
| Machine Hours     |     | 498          |  |  |  | 865 Stella Street                                                            |
| Oil Hours         |     | 36           |  |  |  | CHULA VISTA, CA                                                              |
| Oil Changed       |     | Not Changd   |  |  |  | US 91911                                                                     |
| Sample Status     |     | NORMAL       |  |  |  | Contact: Mitchell Cogswell                                                   |
|                   |     |              |  |  |  | Cogswellmarinemotorsports@gmail.com                                          |
| OIL CONDITION     |     |              |  |  |  | T:                                                                           |
| Visc @ 40°C       | cSt | 110          |  |  |  | F:                                                                           |
| CONTAMINATIO      | N   |              |  |  |  | Diagnosis                                                                    |
| ilicon ppm <1     |     |              |  |  |  | Resample at the next service interval                                        |
| Silicon<br>Sodium | ppm | <1           |  |  |  | to monitor.All component wear rates<br>are normal. There is no indication of |
|                   | ppm | ■ <1         |  |  |  |                                                                              |
| Potassium         | ppm | ∎1           |  |  |  | any contamination in the oil. The                                            |
| WEAR METALS       |     |              |  |  |  | condition of the oil is acceptable for the time in service.                  |
| PQ                |     | 34           |  |  |  |                                                                              |
| Iron              | ppm | 25           |  |  |  |                                                                              |
| Copper            | ppm | 3            |  |  |  |                                                                              |
| Lead              | ppm | 0            |  |  |  |                                                                              |
| Tin               | ppm | 0            |  |  |  |                                                                              |
| Aluminum          | ppm | 0            |  |  |  |                                                                              |
| Chromium          | ppm | <b>  </b> <1 |  |  |  |                                                                              |
| Molybdenum        | ppm | <b>□</b> <1  |  |  |  |                                                                              |
| Nickel            | ppm | <b>  </b> <1 |  |  |  |                                                                              |
| Titanium          | ppm | 0            |  |  |  |                                                                              |
| Silver            | ppm | 0            |  |  |  |                                                                              |
| Manganese         | ppm | 2            |  |  |  |                                                                              |
| Vanadium          | ppm | 0            |  |  |  |                                                                              |
| ADDITIVES         |     |              |  |  |  |                                                                              |
| Calcium           | ppm | 27           |  |  |  |                                                                              |
| Magnesium         | ppm | <b>4</b>     |  |  |  |                                                                              |
| Zinc              | ppm | <b>15</b>    |  |  |  |                                                                              |
| Phosphorus        | ppm | 383          |  |  |  |                                                                              |
| Barium            | ppm | 0            |  |  |  |                                                                              |
| Boron             | ppm | 22           |  |  |  |                                                                              |