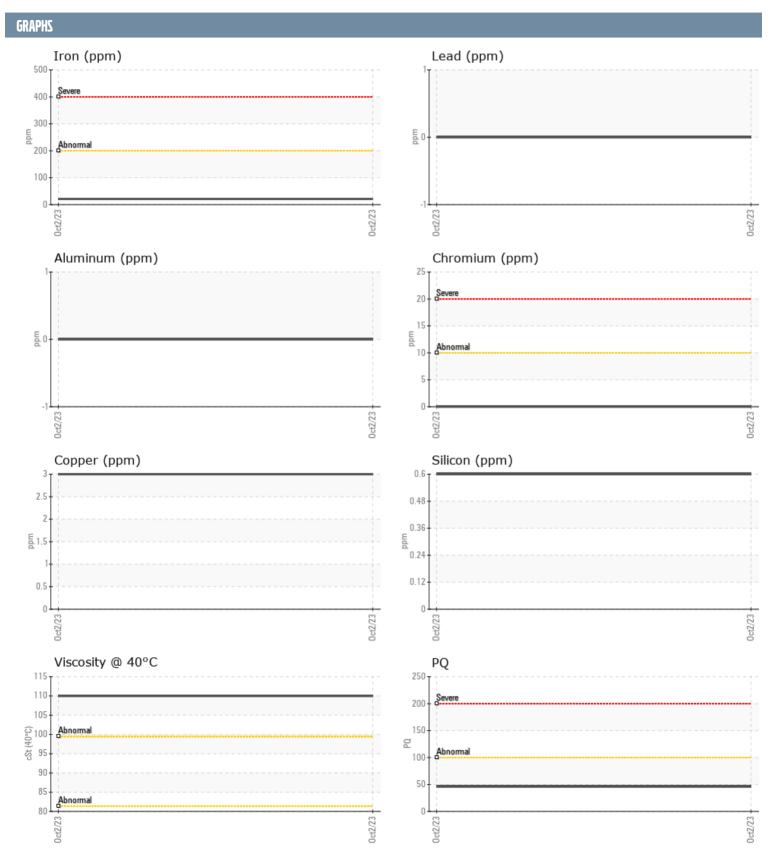

## GEORGE MEARS 902731 VOLVO PENTA 3200001052 - PORT IPS

Sample No: VPA036774

**Oil Type:** VOLVO API GL-5 SAE 75W90

| CAMPLE INCOPA          | TION  |               |      |  |
|------------------------|-------|---------------|------|--|
| SAMPLE INFORM <i>e</i> | ATTUN |               |      |  |
| Sample Number          |       | VPA036774     | <br> |  |
| Sample Date            |       | 02 Oct 2023   | <br> |  |
| Machine Hours          |       | 498           | <br> |  |
| Oil Hours              |       | 36            | <br> |  |
| Oil Changed            |       | Not Changd    | <br> |  |
| Sample Status          |       | NORMAL        | <br> |  |
| OIL CONDITION          |       |               |      |  |
| Visc @ 40°C            | cSt   | 110           | <br> |  |
| CONTAMINATION          |       |               |      |  |
|                        |       |               |      |  |
| Silicon                | ppm   | <1            | <br> |  |
| Sodium                 | ppm   | <b>■&lt;1</b> | <br> |  |
| Potassium              | ppm   | <b></b> <1    | <br> |  |
| WEAR METALS            |       |               |      |  |
| PQ                     |       | <b>46</b>     | <br> |  |
| Iron                   | ppm   |               | <br> |  |
| Copper                 | ppm   | 3             | <br> |  |
| Lead                   | ppm   | 0             | <br> |  |
| Tin                    | ppm   | 0             | <br> |  |
| Aluminum               | ppm   | 0             | <br> |  |
| Chromium               | ppm   | ■0            | <br> |  |
| Molybdenum             | ppm   | <b>■&lt;1</b> | <br> |  |
| Nickel                 | ppm   | <b> </b> <1   | <br> |  |
| Titanium               | ppm   | 0             | <br> |  |
| Silver                 | ppm   | 0             | <br> |  |
| Manganese              | ppm   | <b>1</b>      | <br> |  |
| Vanadium               | ppm   | 0             | <br> |  |
| ADDITIVES              |       |               |      |  |
| Calcium                | ppm   | <b>10</b>     | <br> |  |
| Magnesium              | ppm   | <b>■</b> 19   | <br> |  |
| Zinc                   | ppm   | ■ 12          | <br> |  |
| Phosphorus             | ppm   | <b>414</b>    | <br> |  |
| Barium                 | ppm   | <b>0</b>      | <br> |  |
| Boron                  | ppm   | <b>■</b> 35   | <br> |  |
| DOIOII                 | ppiii |               |      |  |

## Diagnosis

Resample at the next service interval to monitor. All component wear rates are normal. There is no indication of any contamination in the oil. The condition of the oil is acceptable for the time in service.