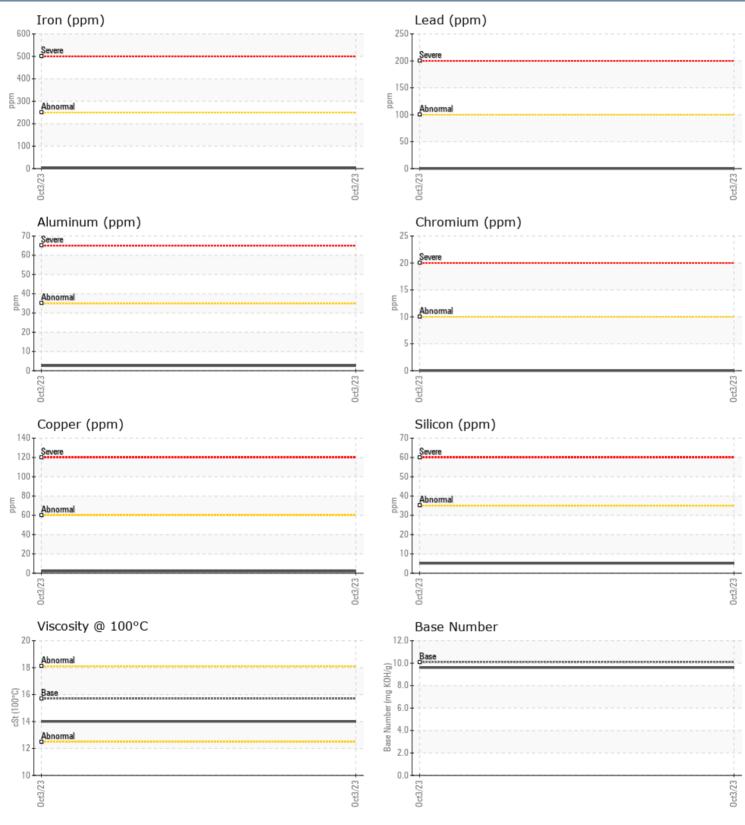

#### SAMPLE INFORMATION VPA044795 Sample Number Sample Date 03 Oct 2023 Machine Hours 2088 40 **Oil Hours** Oil Changed Not Changd NORMAL Sample Status **OIL CONDITION** F: 14.0 Visc @ 100°C cSt Base Number (BN) mg KOH/g 9.6 Oxidation (PA) % 73 CONTAMINATION Soot % % 0.1 % Nitration (PA) 58 Sulfation (PA) % 58 % Glycol NEG Fuel % <1.0 Silicon ppm 5 Sodium 4 ppm Potassium ppm **||** <1 WEAR METALS Iron ppm 2 Copper 2 ppm Lead ppm 0 Tin 0 ppm Aluminum ppm 3 Chromium 0 ppm Molybdenum 63 ppm Nickel 0 ppm Titanium 0 ppm 0 Silver ppm Manganese **||** <1 ppm Vanadium 0 ppm **ADDITIVES** Calcium 1961 ppm Magnesium 341 ppm Zinc ppm 1336 Phosphorus ppm 1071 Barium ppm 0 🔲

#### GRAPHS

Report Id: VPSTRBEL [WUSCAR] 05971307 (Generated: 10/11/2023 09:06:22) Rev: 1

Contact/Location: JEFF BUDNIK - VPSTRBEL