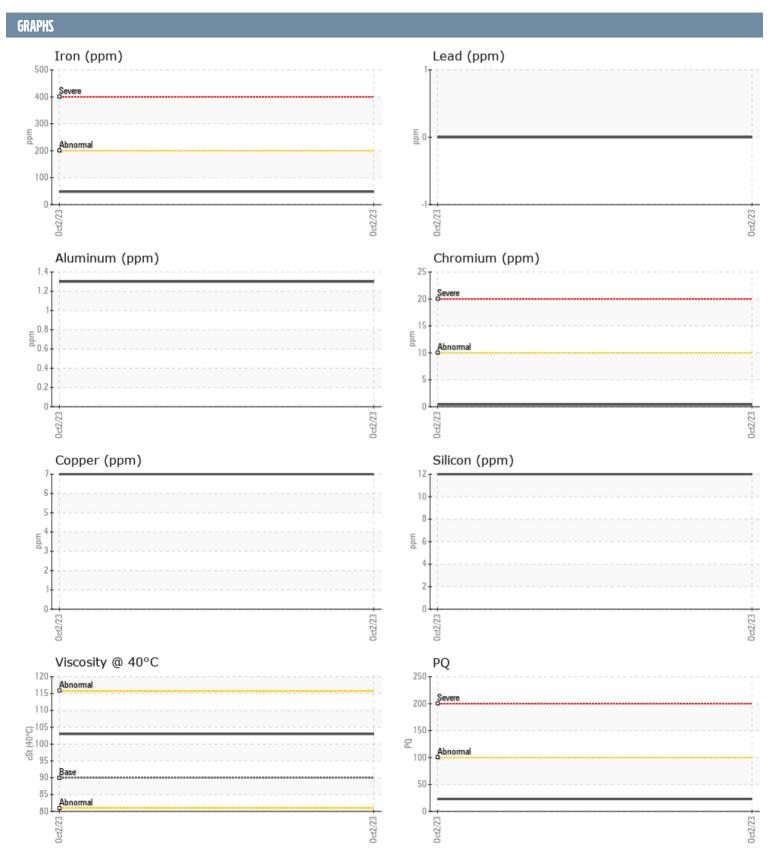

## AMERICAN MARINE M772881 3194006114 - STARBOARD IPS

Sample No: VPA051746

**Oil Type:** VOLVO PENTA GL-5 SAE 75W90

| SAMPLE INFORM | ATION |               |      |  |
|---------------|-------|---------------|------|--|
| Sample Number |       | VPA051746     | <br> |  |
| Sample Date   |       | 02 Oct 2023   | <br> |  |
| Machine Hours |       | 521           | <br> |  |
| Oil Hours     |       | 0             | <br> |  |
| Oil Changed   |       | Not Changd    | <br> |  |
| Sample Status |       | NORMAL        | <br> |  |
|               |       |               |      |  |
| OIL CONDITION |       |               |      |  |
| Visc @ 40°C   | cSt   | <b>103</b>    | <br> |  |
| CONTAMINATION |       |               |      |  |
| Silicon       | ppm   | 12            | <br> |  |
| Sodium        | ppm   | <b>■&lt;1</b> | <br> |  |
| Potassium     | ppm   | <b>-&lt;1</b> | <br> |  |
| WEAR METALS   |       |               |      |  |
| MENU METAT2   |       |               |      |  |
| PQ            |       | <b>23</b>     | <br> |  |
| Iron          | ppm   | <b>48</b>     | <br> |  |
| Copper        | ppm   | 7             | <br> |  |
| Lead          | ppm   | 0             | <br> |  |
| Tin           | ppm   | <1            | <br> |  |
| Aluminum      | ppm   | 1             | <br> |  |
| Chromium      | ppm   | <b>■&lt;1</b> | <br> |  |
| Molybdenum    | ppm   | ■0            | <br> |  |
| Nickel        | ppm   | <b>■</b> 0    | <br> |  |
| Titanium      | ppm   | 0             | <br> |  |
| Silver        | ppm   | 0             | <br> |  |
| Manganese     | ppm   | <b>2</b>      | <br> |  |
| Vanadium      | ppm   | 0             | <br> |  |
| ADDITIVES     |       |               |      |  |
| Calcium       | ppm   | <b>1</b> 5    | <br> |  |
| Magnesium     | ppm   | <b>10</b>     | <br> |  |
| Zinc          | ppm   | <b>2</b>      | <br> |  |
| Phosphorus    | ppm   | <b>1436</b>   | <br> |  |
| Barium        | ppm   | <b>0</b>      | <br> |  |
| Boron         | ppm   | ■372          | <br> |  |
|               |       |               |      |  |