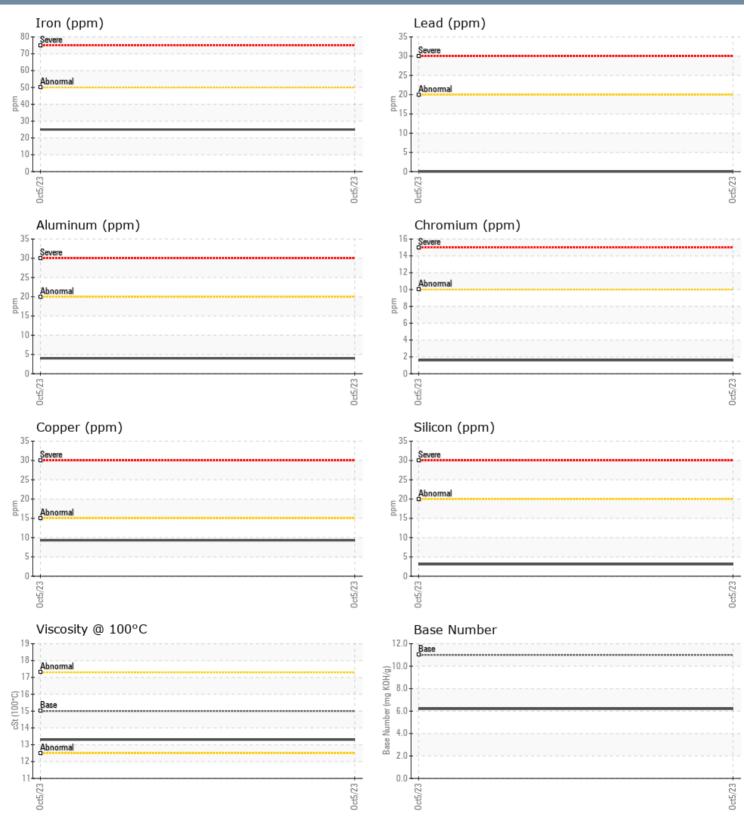

## WEAR METALS

| Iron       | ppm | 25       | <br> |  |
|------------|-----|----------|------|--|
| Copper     | ppm | 9        | <br> |  |
| Lead       | ppm | 0        | <br> |  |
| Tin        | ppm | 0        | <br> |  |
| Aluminum   | ppm | 4        | <br> |  |
| Chromium   | ppm | 2        | <br> |  |
| Molybdenum | ppm | 45       | <br> |  |
| Nickel     | ppm | <b>1</b> | <br> |  |
| Titanium   | ppm | 0        | <br> |  |
| Silver     | ppm | 0        | <br> |  |
| Manganese  | ppm | □<1      | <br> |  |
| Vanadium   | ppm | 0        | <br> |  |

#### GRAPHS

Contact/Location: NANCY FELHOFER - VP1174336