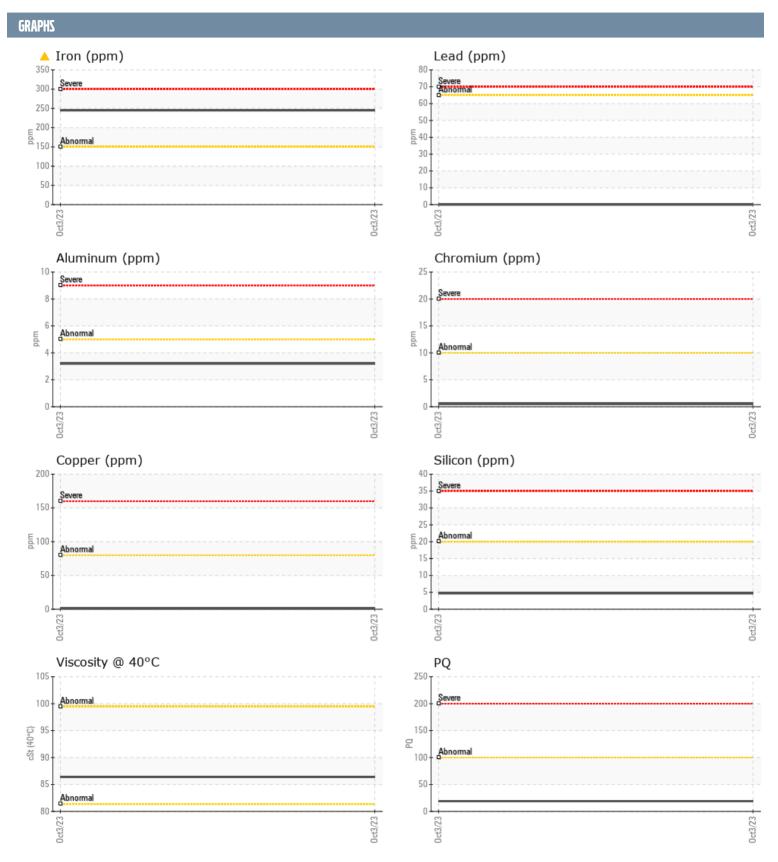

## FLOYD SPARKS 205360 VOLVO PENTA 3100000829 - GEARBOX

Sample No: VPA036782

**Oil Type:** VOLVO API GL-5 SAE 75W90

| SAMPLE INFORMA | ATION |               |   |      |
|----------------|-------|---------------|---|------|
| Sample Number  |       | VPA036782     |   | <br> |
| Sample Date    |       | 03 Oct 2023   |   | <br> |
| Machine Hours  |       | 1517          |   | <br> |
| Oil Hours      |       | 419           |   | <br> |
| Oil Changed    |       | Not Changd    |   | <br> |
| Sample Status  |       | ABNORMAL      |   | <br> |
|                |       |               | _ |      |
| OIL CONDITION  |       |               |   |      |
| Visc @ 40°C    | cSt   | ■86.4         |   | <br> |
| CONTAMINATION  |       |               |   |      |
| Silicon        | ppm   | <u> </u>      |   | <br> |
| Sodium         | ppm   | ■8            |   | <br> |
| Potassium      | ppm   | <b>3</b>      |   | <br> |
|                | PP    |               |   |      |
| WEAR METALS    |       |               |   |      |
| PQ             |       | <b>1</b> 9    |   | <br> |
| Iron           | ppm   | <u> </u>      |   | <br> |
| Copper         | ppm   | <b>1</b>      |   | <br> |
| Lead           | ppm   | <b>■</b> 0    |   | <br> |
| Tin            | ppm   | <b>0</b>      |   | <br> |
| Aluminum       | ppm   | <b>■</b> 3    |   | <br> |
| Chromium       | ppm   | <b>■&lt;1</b> |   | <br> |
| Molybdenum     | ppm   | <b>■</b> 0    |   | <br> |
| Nickel         | ppm   | <b>2</b>      |   | <br> |
| Titanium       | ppm   | 0             |   | <br> |
| Silver         | ppm   | 0             |   | <br> |
| Manganese      | ppm   | <b>■</b> 3    |   | <br> |
| Vanadium       | ppm   | 0             |   | <br> |
| ADDITIDDA      |       |               |   |      |
| Calcium        | ppm   | <b>41</b>     |   | <br> |
| Magnesium      | ppm   | <b>863</b>    |   | <br> |
| Zinc           | ppm   | <b>■</b> 0    |   | <br> |
| Phosphorus     | ppm   | ■1500         |   | <br> |
| Barium         | ppm   | ■0            |   | <br> |
| Boron          | ppm   | <b>455</b>    |   | <br> |
|                | P P   |               |   |      |

## Diagnosis

No corrective action is recommended at this time. Resample at the next service interval to monitor. Gear wear is indicated. There is no indication of any contamination in the oil. The condition of the oil is acceptable for the time in service.