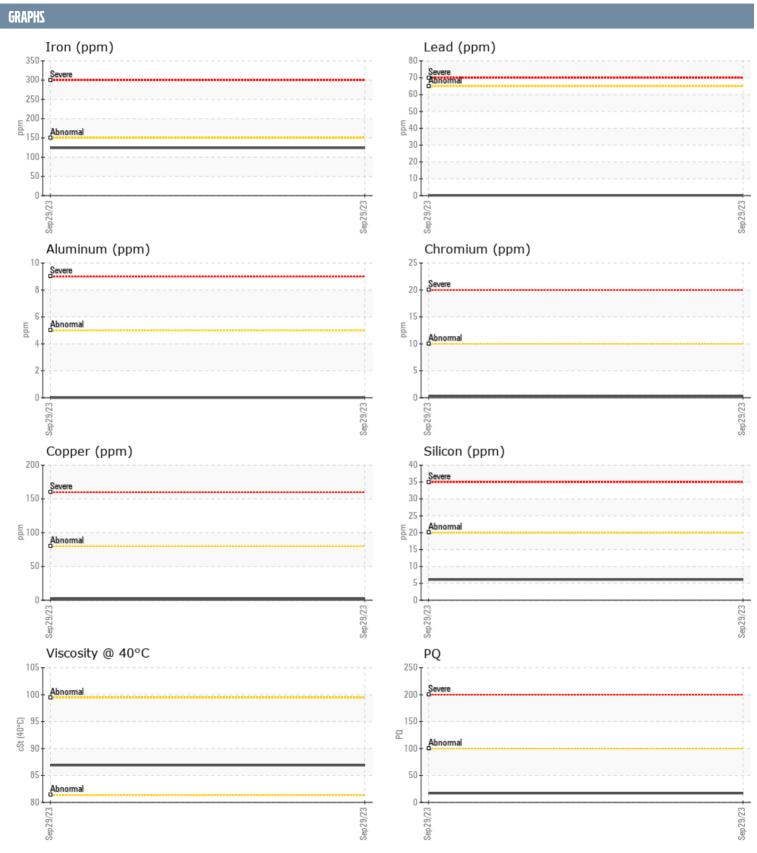

## NADINE URCIUOLI 2300500-SHERIFF VOLVO PENTA 3100005575 - STERNDRIVE - GEARBOX

Sample No: VPA059232

**Oil Type:** VOLVO API GL-5 SAE 75W90

| SAMPLE INFORM | ATION |                    |      |  |
|---------------|-------|--------------------|------|--|
| Sample Number |       | VPA059232          | <br> |  |
| Sample Date   |       | 29 Sep 2023        | <br> |  |
| Machine Hours |       | 29 Sep 2023<br>209 | <br> |  |
|               |       | 209                |      |  |
| Oil Hours     |       |                    | <br> |  |
| Oil Changed   |       | Changed            | <br> |  |
| Sample Status |       | NORMAL             | <br> |  |
| OIL CONDITION |       |                    |      |  |
| Visc @ 40°C   | cSt   | ■86.9              | <br> |  |
| CONTAMINATION |       |                    |      |  |
| Silicon       | nnm   | <b>6</b>           | <br> |  |
| Sodium        | ppm   | <b>1</b>           | <br> |  |
| Potassium     | ppm   | <b>■</b> 13        | <br> |  |
| Potassium     | ppm   | <b>13</b>          | <br> |  |
| WEAR METALS   |       |                    |      |  |
| PQ            |       | <b>17</b>          | <br> |  |
| Iron          | ppm   | <b>■</b> 124       | <br> |  |
| Copper        | ppm   | <b>■</b> 2         | <br> |  |
| Lead          | ppm   | <b>■&lt;1</b>      | <br> |  |
| Tin           | ppm   | ■0                 | <br> |  |
| Aluminum      | ppm   | <b>■</b> 0         | <br> |  |
| Chromium      | ppm   | <b>■&lt;1</b>      | <br> |  |
| Molybdenum    | ppm   | <b>■&lt;1</b>      | <br> |  |
| Nickel        | ppm   | <b>2</b>           | <br> |  |
| Titanium      | ppm   | <1                 | <br> |  |
| Silver        | ppm   | 0                  | <br> |  |
| Manganese     | ppm   | <b>7</b>           | <br> |  |
| Vanadium      | ppm   | 0                  | <br> |  |
| ADDITIVES     |       |                    |      |  |
| Calcium       | ppm   | <b>□</b> 30        | <br> |  |
| Magnesium     | ppm   | ■860               | <br> |  |
| Zinc          | ppm   | <b>■12</b>         | <br> |  |
| Phosphorus    | ppm   | <b>1603</b>        | <br> |  |
| Barium        | ppm   | <b>■</b> <1        | <br> |  |
| Boron         | ppm   | <b>515</b>         | <br> |  |
| DOTOIT        | phill | <b>313</b>         | <br> |  |

## Diagnosis

Resample at the next service interval to monitor. All component wear rates are normal. There is no indication of any contamination in the oil. The condition of the oil is acceptable for the time in service.