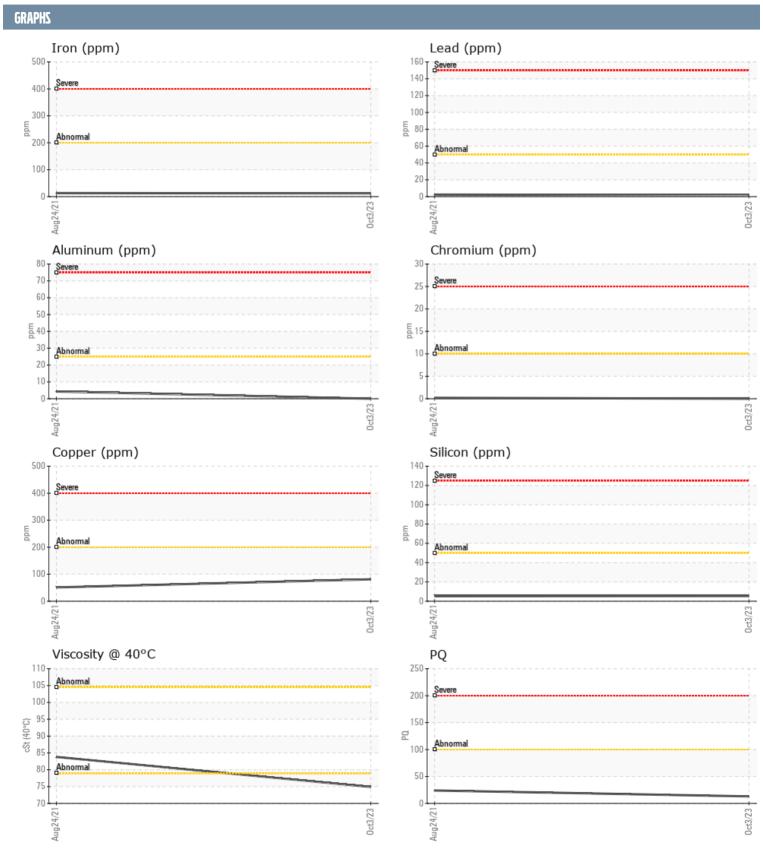

## ROBERT COUSLEY 505545 ZF 20362443 - INBOARD - STARBOARD GEARBOX

Sample No: VPA048672

Oil Type: TOTAL RUBIA SAE 30

| SAMPLE INFORMA | ATION |             |             |      |
|----------------|-------|-------------|-------------|------|
| Sample Number  |       | VPA048672   | VPA031923   | <br> |
| Sample Date    |       | 03 Oct 2023 | 24 Aug 2021 | <br> |
| Machine Hours  |       | 295         | 110         | <br> |
| Oil Hours      |       | 185         | 110         | <br> |
| Oil Changed    |       | Changed     | Changed     | <br> |
| Sample Status  |       | NORMAL      | NORMAL      | <br> |
| OIL CONDITION  |       |             |             |      |
| Visc @ 40°C    | cSt   | <b>74.9</b> | ■83.8       | <br> |
| CONTAMINATION  |       |             |             |      |
| Silicon        | ppm   | <u> </u>    | <u></u> 5   | <br> |
| Sodium         | ppm   | <b>0</b>    | <b>3</b>    | <br> |
| Potassium      | ppm   | <b>2</b>    | □ <1        | <br> |
| WEAR METALS    |       | _           |             |      |
|                |       |             |             |      |
| PQ             |       | <b>13</b>   | <b>2</b> 4  | <br> |
| Iron           | ppm   | <b>12</b>   | <b>1</b> 3  | <br> |
| Copper         | ppm   | <b>81</b>   | <b>5</b> 1  | <br> |
| Lead           | ppm   | <b>2</b>    | <b>2</b>    | <br> |
| Tin            | ppm   | ■2          | <b>2</b>    | <br> |
| Aluminum       | ppm   | ■0          | <b>4</b>    | <br> |
| Chromium       | ppm   | ■0          | <1          | <br> |
| Molybdenum     | ppm   | 17          | 42          | <br> |
| Nickel         | ppm   | ■0          | 0           | <br> |
| Titanium       | ppm   | 0           | 0           | <br> |
| Silver         | ppm   | 0           | 0           | <br> |
| Manganese      | ppm   | <1          | <1          | <br> |
| Vanadium       | ppm   | 0           | 0           | <br> |
| ADDITIVES      |       |             |             |      |
| Calcium        | ppm   | 2550        | 1675        | <br> |
| Magnesium      | ppm   | 224         | 541         | <br> |
| Zinc           | ppm   | 1025        | 1115        | <br> |
| Phosphorus     | ppm   | 879         | 966         | <br> |
| Barium         | ppm   | <1          | 0           | <br> |
| Boron          | ppm   | 60          | 170         |      |

## Diagnosis

Resample at the next service interval to monitor. All component wear rates are normal. There is no indication of any contamination in the oil. The condition of the oil is acceptable for the time in service.