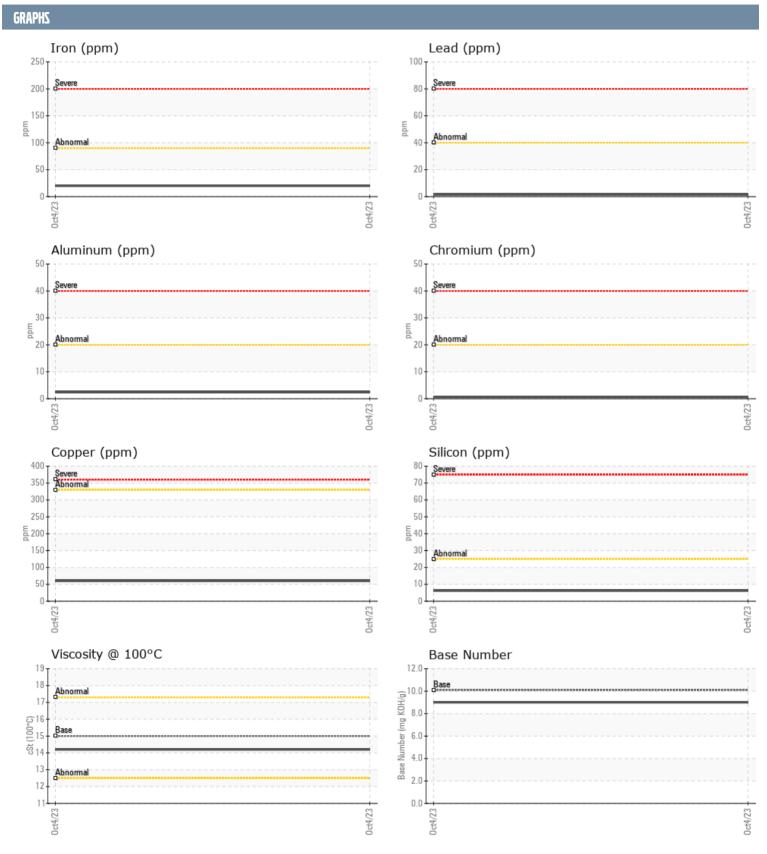

## MEENA BARSOUM 11446 MC CUMMINS 74535936 - PORT DIESEL ENGINE

Sample No: VPA060209

Oil Type: SHELL ROTELLA T4 15W40

| SAMPLE INFORMAT  | TION     |             |      |  |
|------------------|----------|-------------|------|--|
| Sample Number    |          | VPA060209   | <br> |  |
| Sample Date      |          | 04 Oct 2023 | <br> |  |
| Machine Hours    |          | 0           | <br> |  |
| Oil Hours        |          | 0           |      |  |
|                  |          |             | <br> |  |
| Oil Changed      |          | N/A         | <br> |  |
| Sample Status    |          | NORMAL      | <br> |  |
| OIL CONDITION    |          |             |      |  |
| Visc @ 100°C     | cSt      | <b>14.2</b> | <br> |  |
| Base Number (BN) | mg KOH/g | ■9.0        | <br> |  |
| Oxidation (PA)   | %        | 66          | <br> |  |
| CONTAMINATION    |          |             |      |  |
| Soot %           | %        | <b>0.5</b>  | <br> |  |
|                  | %        | 53          |      |  |
| Nitration (PA)   |          |             | <br> |  |
| Sulfation (PA)   | %        | 58          | <br> |  |
| Glycol           | %        | NEG         | <br> |  |
| Fuel             | %        | <1.0        | <br> |  |
| Silicon          | ppm      | <b>6</b>    | <br> |  |
| Sodium           | ppm      | ■2          | <br> |  |
| Potassium        | ppm      | <b>6</b>    | <br> |  |
| WEAR METALS      |          |             |      |  |
| Iron             | ppm      | <b>■20</b>  | <br> |  |
| Copper           | ppm      | <b>60</b>   | <br> |  |
| Lead             | ppm      | <b>2</b>    | <br> |  |
| Tin              | ppm      |             | <br> |  |
| Aluminum         | ppm      | <u></u> 2   | <br> |  |
| Chromium         | ppm      | <1          | <br> |  |
| Molybdenum       |          | ■8          | <br> |  |
| Nickel           | ppm      | ■3          | <br> |  |
| Titanium         | ppm      | _           |      |  |
|                  | ppm      | <b>0</b>    |      |  |
| Silver           | ppm      | <b>■</b> <1 | <br> |  |
| Manganese        | ppm      | <b>1</b>    | <br> |  |
| Vanadium         | ppm      | <1          | <br> |  |
| ADDITIVES        |          |             |      |  |
| Calcium          | ppm      | <b>2081</b> | <br> |  |
| Magnesium        | ppm      | 65          | <br> |  |
| Zinc             | ppm      | <b>1186</b> | <br> |  |
| Phosphorus       | ppm      | <b>1016</b> | <br> |  |
| Barium           | ppm      | ■0          | <br> |  |
| Boron            | ppm      | <b>156</b>  | <br> |  |
| 50.011           | PPIII    |             |      |  |

## Diagnosis

Resample at the next service interval to monitor. All component wear rates are normal. There is no indication of any contamination in the oil. The BN result indicates that there is suitable alkalinity remaining in the oil. The condition of the oil is suitable for further service.