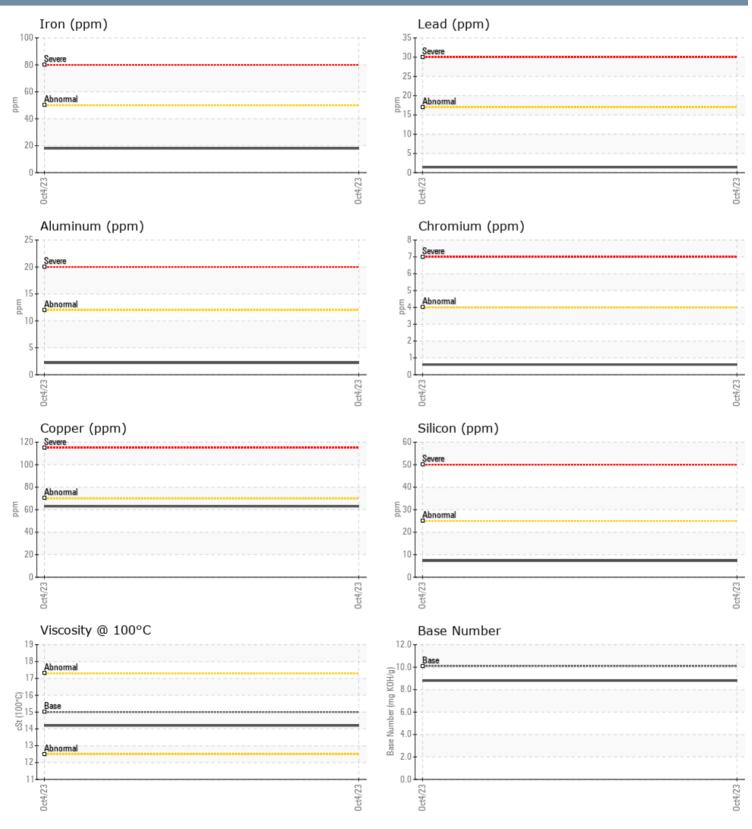

#### WEAR METALS

| Iron       | ppm | 18           | <br> |  |
|------------|-----|--------------|------|--|
| Copper     | ppm | 63           | <br> |  |
| Lead       | ppm | ∎1           | <br> |  |
| Tin        | ppm | ■<1          | <br> |  |
| Aluminum   | ppm | 2            | <br> |  |
| Chromium   | ppm | <b>  </b> <1 | <br> |  |
| Molybdenum | ppm | <b>16</b>    | <br> |  |
| Nickel     | ppm | 2            | <br> |  |
| Titanium   | ppm | 0            | <br> |  |
| Silver     | ppm | <b>  </b> <1 | <br> |  |
| Manganese  | ppm | <b>1</b>     | <br> |  |
| Vanadium   | ppm | <1           | <br> |  |

#### GRAPHS

Contact/Location: NANCY FELHOFER - VP1174336