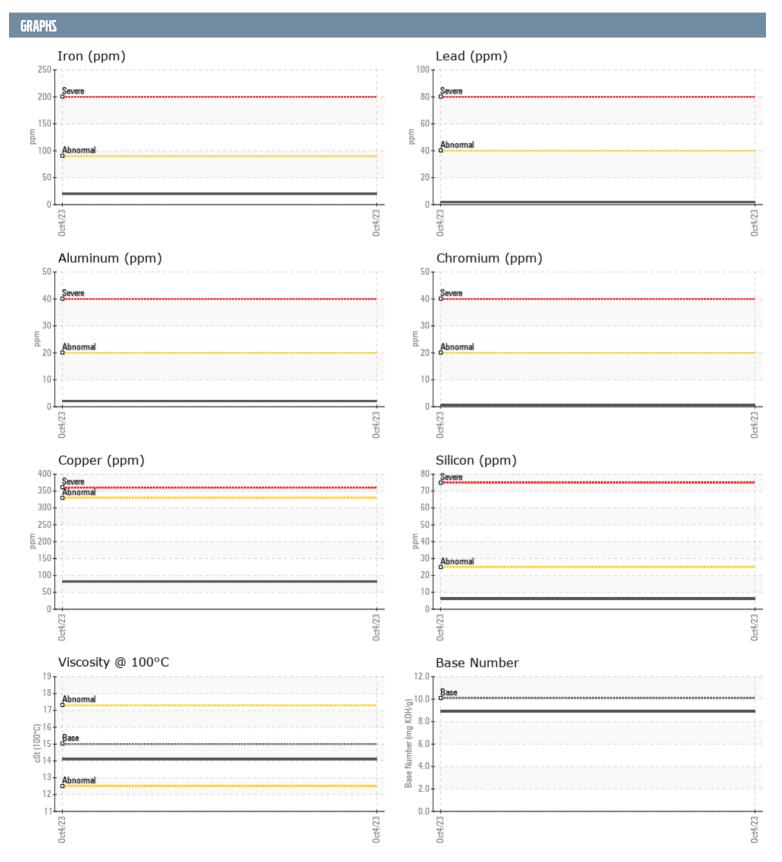

## MEENA BARSOUM 11446 MC CUMMINS 74541799 - STARBOARD DIESEL ENGINE

Sample No: VPA060205

Oil Type: SHELL ROTELLA T4 15W40

|                  | FIGN     |               |      |  |
|------------------|----------|---------------|------|--|
| SAMPLE INFORMAT  | ION      |               |      |  |
| Sample Number    |          | VPA060205     | <br> |  |
| Sample Date      |          | 04 Oct 2023   | <br> |  |
| Machine Hours    |          | 0             | <br> |  |
| Oil Hours        |          | 0             | <br> |  |
| Oil Changed      |          | N/A           | <br> |  |
| Sample Status    |          | NORMAL        | <br> |  |
| OIL CONDITION    |          |               |      |  |
| Visc @ 100°C     | cSt      | ■14.1         | <br> |  |
| Base Number (BN) | mg KOH/g | ■8.9          | <br> |  |
| Oxidation (PA)   | %        | 65            | <br> |  |
| CONTAMINATION    |          |               |      |  |
| CONTAMINATION    |          |               |      |  |
| Soot %           | %        | <b>0.5</b>    | <br> |  |
| Nitration (PA)   | %        | 53            | <br> |  |
| Sulfation (PA)   | %        | 58            | <br> |  |
| Glycol           | %        | NEG           | <br> |  |
| Fuel             | %        | <1.0          | <br> |  |
| Silicon          | ppm      | <b>6</b>      | <br> |  |
| Sodium           | ppm      | <b>2</b>      | <br> |  |
| Potassium        | ppm      | <b>6</b>      | <br> |  |
| WEAR METALS      |          |               |      |  |
| Iron             | ppm      | <b>20</b>     | <br> |  |
| Copper           | ppm      | ■82           | <br> |  |
| Lead             | ppm      | <b>2</b>      | <br> |  |
| Tin              | ppm      | <b>1</b>      | <br> |  |
| Aluminum         | ppm      | <b>2</b>      | <br> |  |
| Chromium         | ppm      | <b>-&lt;1</b> | <br> |  |
| Molybdenum       | ppm      | <b>■8</b>     | <br> |  |
| Nickel           | ppm      | <b>■</b> 3    | <br> |  |
| Titanium         | ppm      | <b>0</b>      | <br> |  |
| Silver           | ppm      | <b>■</b> <1   | <br> |  |
| Manganese        | ppm      | <b>1</b>      | <br> |  |
| Vanadium         | ppm      | <1            | <br> |  |
| ADDITIVES        |          |               |      |  |
| Calcium          | ppm      | ■2058         | <br> |  |
| Magnesium        | ppm      | 63            | <br> |  |
| Zinc             | ppm      | <b>■</b> 1178 | <br> |  |
| Phosphorus       | ppm      | ■1003         | <br> |  |
| Barium           | ppm      | ■0            | <br> |  |
| Boron            | ppm      | <b>■</b> 157  | <br> |  |
|                  | F P      |               |      |  |