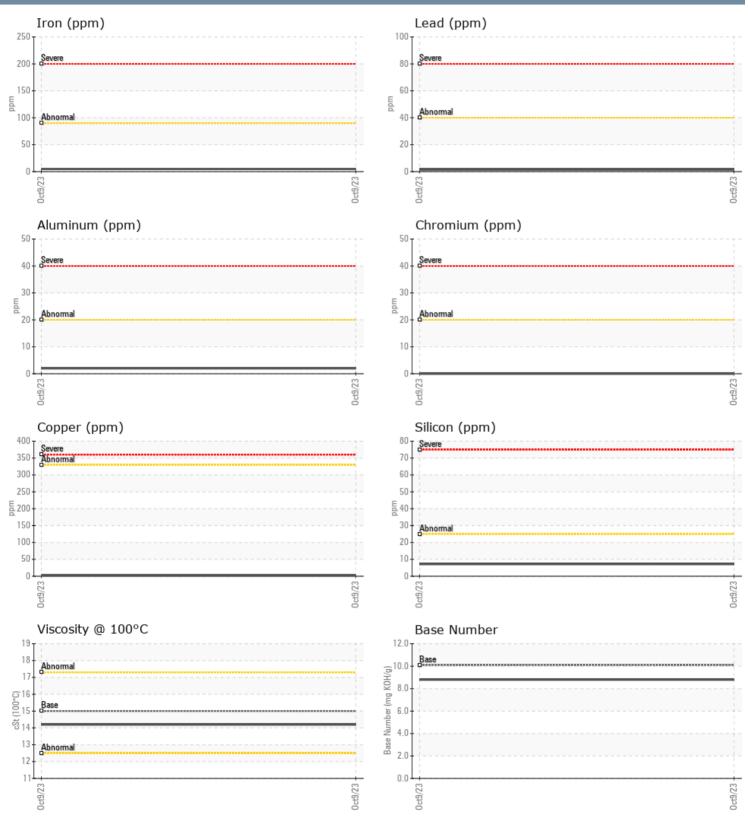

#### SAMPLE INFORMATION VPA060204 Sample Number **BAY MARINE** 09 Oct 2023 Sample Date **3 E MADISON ST** Machine Hours 0 WAUKEGAN, IL 0 **Oil Hours** US 60085 Oil Changed Not Changd Contact: BRENDAN COWHEY NORMAL Sample Status brendan@baymarine.net T: (847)336-2628 **OIL CONDITION** F: Visc @ 100°C cSt 14.2 Base Number (BN) mg KOH/g 8.8 Diagnosis Oxidation (PA) % 67 Resample at the next service interval CONTAMINATION to monitor.All component wear rates are normal. There is no indication of Soot % % 0.1 any contamination in the oil. The BN % Nitration (PA) 46 result indicates that there is suitable alkalinity remaining in the oil. The Sulfation (PA) % 56 condition of the oil is suitable for % Glycol NEG further service. Fuel % <1.0 Silicon ppm 7 Sodium 2 ppm Potassium ppm 9 WEAR METALS Iron ppm 5 Copper 3 ppm Lead ppm 2 Tin **|** <1 ppm Aluminum ppm 2 Chromium 0 ppm Molybdenum ppm 0 Nickel ■ <1 ppm Titanium 0 🔲 ppm Silver ppm 0 🔲 Manganese **||** <1 ppm Vanadium <1 ppm **ADDITIVES** Calcium 2121 ppm Magnesium 19 ppm 1187 Zinc ppm Phosphorus ppm 1032

### GRAPHS

Contact/Location: BRENDAN COWHEY - VP1174336