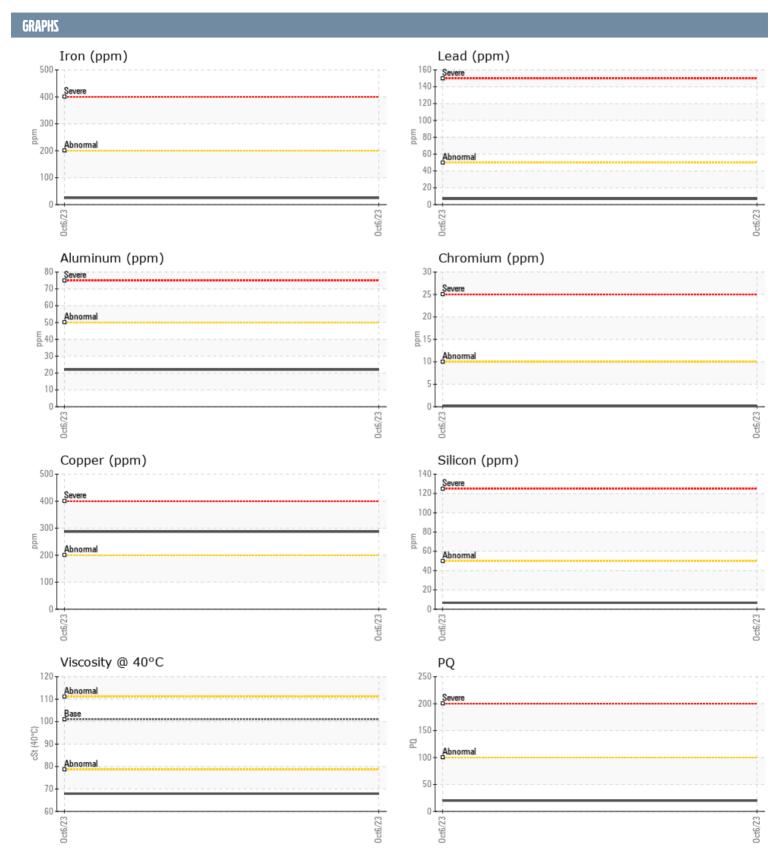

## PERDIKIS ZF 20046818 - STARBOARD TRANSMISSION

Sample No: VPA060285

Oil Type: DIESEL ENGINE OIL SAE 30

| CAMPLE INCORN | IATION . |                  |      |  |
|---------------|----------|------------------|------|--|
| SAMPLE INFORM | IATIUN   |                  |      |  |
| Sample Number |          | VPA060285        | <br> |  |
| Sample Date   |          | 06 Oct 2023      | <br> |  |
| Machine Hours |          | 1659             | <br> |  |
| Oil Hours     |          | 70               | <br> |  |
| Oil Changed   |          | Changed          | <br> |  |
| Sample Status |          | NORMAL           | <br> |  |
| OIL CONDITION |          |                  |      |  |
| Visc @ 40°C   | cSt      | <b>67.9</b>      | <br> |  |
| CONTAMINATIO  | N        |                  |      |  |
| Silicon       | ppm      | 7                | <br> |  |
| Sodium        | ppm      | _<br><b>□</b> 15 | <br> |  |
| Potassium     | ppm      | <b>2</b>         | <br> |  |
| WEAR METALS   |          |                  |      |  |
| PQ            |          | <b>20</b>        | <br> |  |
| Iron          | ppm      | <b>25</b>        | <br> |  |
| Copper        | ppm      | 287              | <br> |  |
| Lead          | ppm      | 7                | <br> |  |
| Tin           | ppm      | <b>1</b>         | <br> |  |
| Aluminum      | ppm      | <b>■22</b>       | <br> |  |
| Chromium      | ppm      | <b></b> <1       | <br> |  |
| Molybdenum    | ppm      | □73              | <br> |  |
| Nickel        | ppm      | <1               | <br> |  |
| Titanium      | ppm      | <b>■&lt;1</b>    | <br> |  |
| Silver        | ppm      | 0                | <br> |  |
| Manganese     | ppm      | <b>■&lt;1</b>    | <br> |  |
| Vanadium      | ppm      | 0                | <br> |  |
| ADDITIVES     |          |                  |      |  |
| Calcium       | ppm      | <b>□</b> 1508    | <br> |  |
| Magnesium     | ppm      | <b>429</b>       | <br> |  |
| Zinc          | ppm      | 932              | <br> |  |
| Phosphorus    | ppm      | ■833             | <br> |  |
| Barium        | ppm      | ■0               | <br> |  |
| Boron         | ppm      | <b>210</b>       | <br> |  |
| 231011        | PPIII    |                  |      |  |