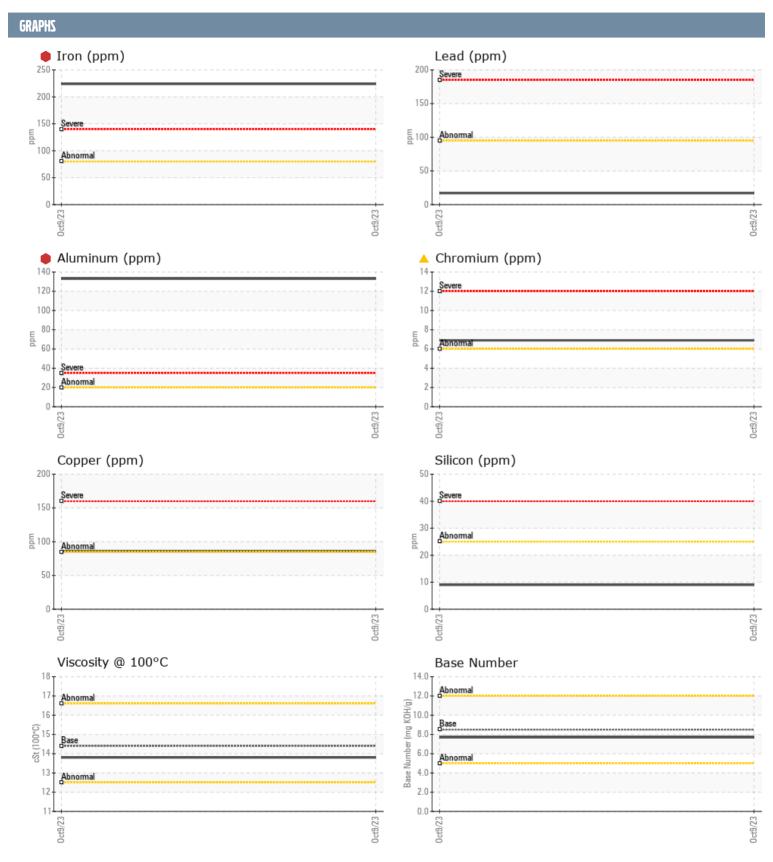

## VOLVO PENTA 2071135392 - STARBOARD DIESEL ENGINE

Sample No: VPA049818

Oil Type: DIESEL ENGINE OIL SAE 15W40

| SAMPLE INFORMAT       | TION     |              |      |  |
|-----------------------|----------|--------------|------|--|
| Cananda Nivershan     |          | VD4040010    |      |  |
| Sample Number         |          | VPA049818    | <br> |  |
| Sample Date           |          | 09 Oct 2023  | <br> |  |
| Machine Hours         |          | 667          | <br> |  |
| Oil Hours             |          | 20           | <br> |  |
| Oil Changed           |          | Not Changd   | <br> |  |
| Sample Status         |          | SEVERE       | <br> |  |
| OIL CONDITION         |          |              |      |  |
| Visc @ 100°C          | cSt      | <b>13.8</b>  | <br> |  |
| Base Number (BN)      | mg KOH/g | <b>7.7</b>   | <br> |  |
| Oxidation (PA)        | %        | 59           | <br> |  |
| CONTAMINATION         |          |              |      |  |
| LUNTAMINATION         |          |              |      |  |
| Soot %                | %        | <b>0.1</b>   | <br> |  |
| Nitration (PA)        | %        | 43           | <br> |  |
| Sulfation (PA)        | %        | 51           | <br> |  |
| Glycol                | %        | NEG          | <br> |  |
| Fuel                  | %        | <1.0         | <br> |  |
| Silicon               | ppm      | <b>■</b> 9   | <br> |  |
| Sodium                | ppm      | <u> </u>     | <br> |  |
| Potassium             | ppm      | <b>9</b>     | <br> |  |
| Totassiam             | ррпп     |              |      |  |
| WEAR METALS           |          |              |      |  |
| Iron                  | ppm      | <b>224</b>   | <br> |  |
| Copper                | ppm      | <b>■86</b>   | <br> |  |
| Lead                  | ppm      |              | <br> |  |
| Tin                   | ppm      | <b>1</b>     | <br> |  |
| Aluminum              | ppm      | 133          | <br> |  |
| Chromium              | ppm      | <u> </u>     | <br> |  |
| Molybdenum            | ppm      | <b>6</b>     | <br> |  |
| Nickel                | ppm      | 2            | <br> |  |
| Titanium              |          | <b>■</b> <1  | <br> |  |
| Silver                | ppm      | <u> </u>     | <br> |  |
|                       | ppm      |              |      |  |
| Manganese<br>Vanadium | ppm      | <b>■2</b> <1 | <br> |  |
|                       | ppm      | <1           | <br> |  |
| ADDITIVES             |          |              |      |  |
| Calcium               | ppm      | <b>1558</b>  | <br> |  |
| Magnesium             | ppm      | <b>131</b>   | <br> |  |
| Zinc                  | ppm      | <b>1031</b>  | <br> |  |
| Phosphorus            | ppm      | <b>1027</b>  | <br> |  |
| Barium                | ppm      | <b>■</b> <1  | <br> |  |
| Boron                 | ppm      | <b>126</b>   | <br> |  |
|                       | - P      |              |      |  |

## Diagnosis

We advise that you check for the source of the coolant leak. Check for low coolant level. We recommend that you drain the oil and perform a filter service on this component if not already done. We advise that you inspect for the source(s) of wear. We recommend an early resample to monitor this condition. Piston, ring and cylinder wear is indicated. Sodium and/or potassium levels are high. The BN result indicates that there is suitable alkalinity remaining in the oil.